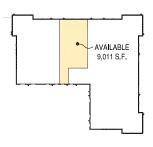

18640-18690 Lake Drive East, Chanhassen, MN 55317

**FOR LEASE** 

Floor Plan Suite 18674

#### **BUILDING PLAN**

| TENANT SUMMARY |          |
|----------------|----------|
| OFFICE         | 3,053 SF |
| WAREHOUSE      | 5,958 SF |
| TOTAL          | 9,011 SF |

For more information, please contact: