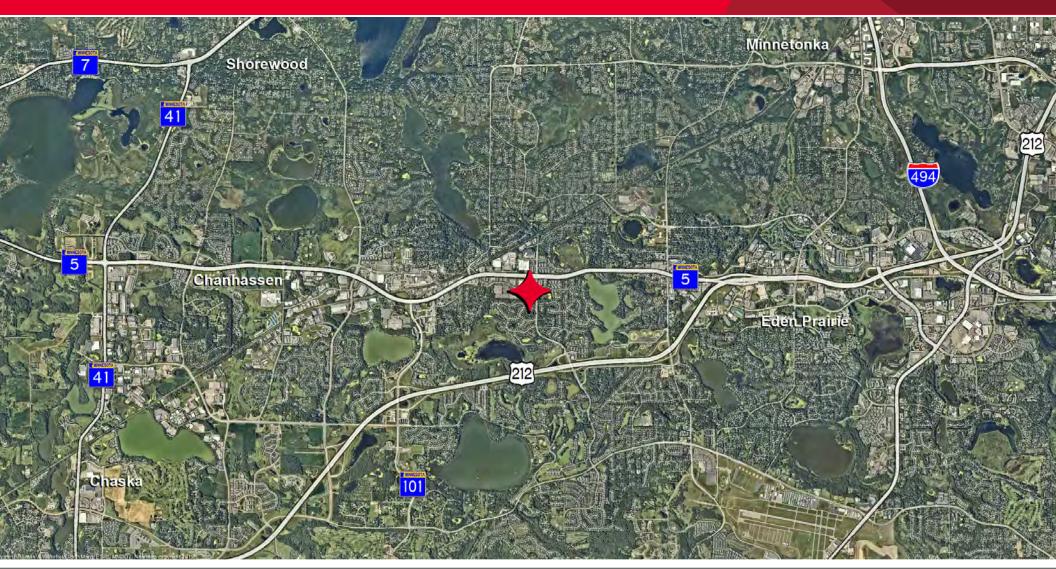

### **Property Highlights**

- Owned and managed by Link Industrial Properties
- Dell Five Business Park comprises of 464,204 total square feet in 9 buildings
- Easy access to I-494
- Endcap with good glassline
- 18' clear height
- · Dock and grade level loading
- Excellent Hwy 5 visibility