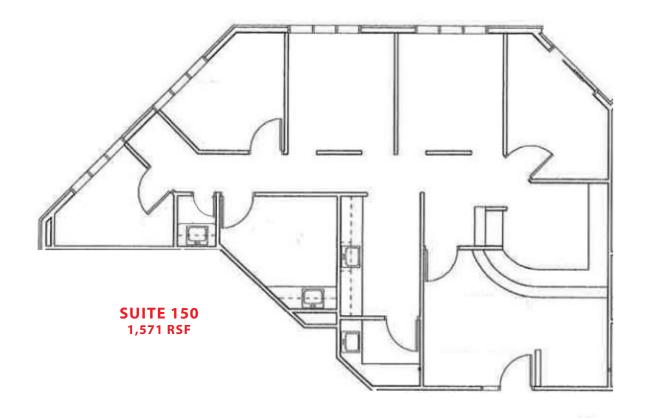

#### PROPERTY SPECIFICATIONS

Suite 150 1,571 RSF

Building Size 7,281 SF

**Stories** 

Year Built 2000

Lease Rate \$18.50 Gross