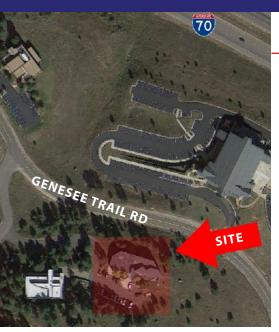

### 24928 GENESEE TRAIL ROAD

Golden, Colorado 80401

## 24928 GENESEE TRAIL ROAD

Golden, Colorado 80401