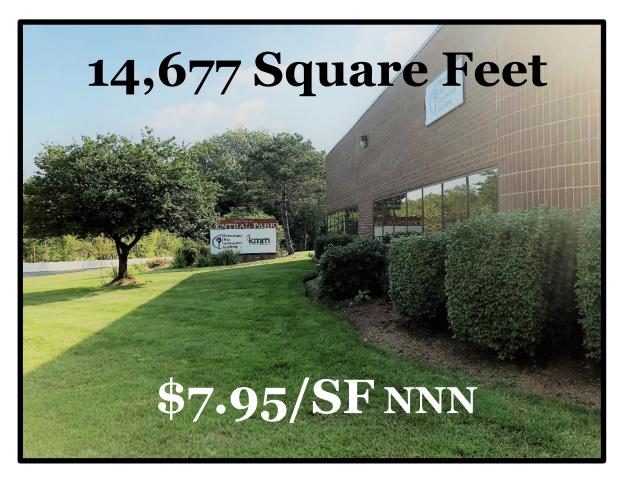

## **NEW LISTING!** Shrewsbury Central Park

820 Boston Turnpike Road, Shrewsbury, MA

High exposure building right on Route 9, halfway between Routes 20 and 140, just six miles from Interstate 495.

Office \* R&D \* Warehouse \* Manufacturing 2 Loading Docks & 1 Drive-In Door Plenty of Parking 18' Clear Height