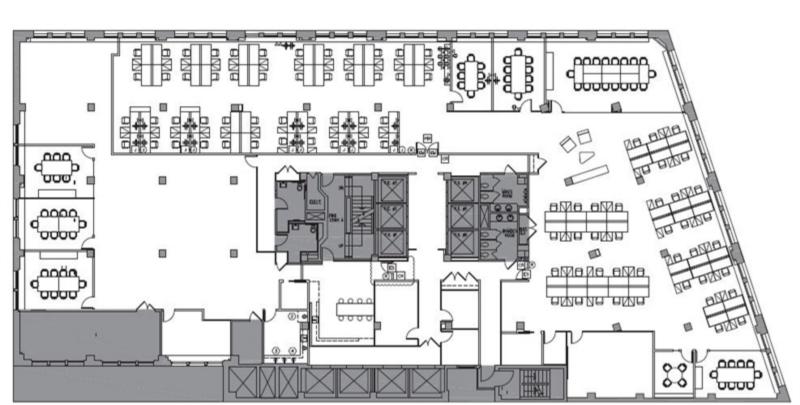

#### Area:

Entire 7th Floor: 23,500 RSF

#### **Comments:**

- Plug and play opportunity
- Efficient open layout with extensive conferencing
- Furniture and technology can be made available
- Close proximity to transportation; Herald Square, Penn Station, Port Authority, Grand Central