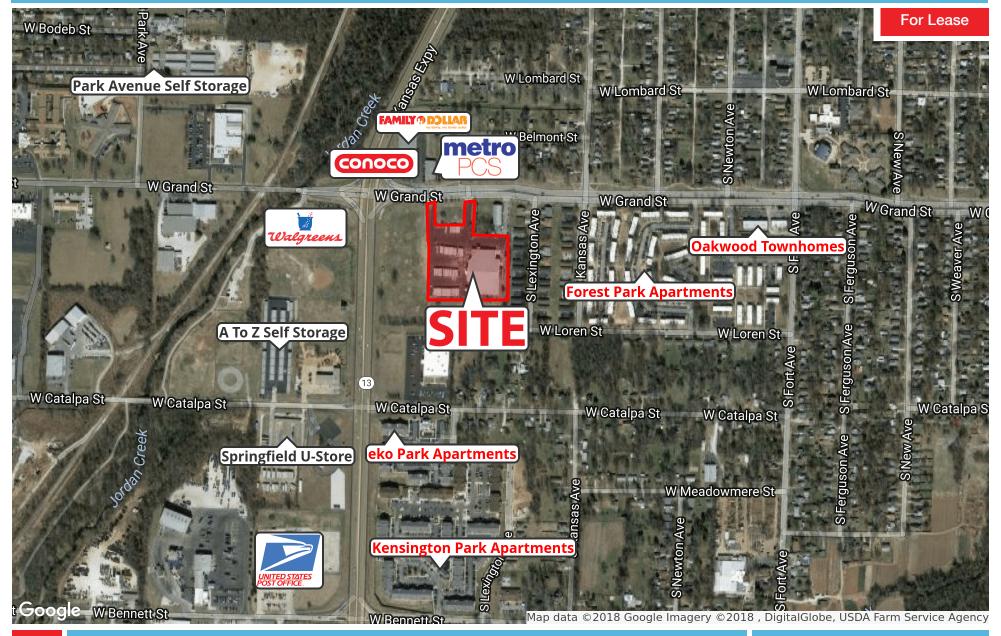

### 1720 W Grand St, Springfield, MO 65802

Site Plan

KANSAS EXPY

1720 W GRAND ST, SPRINGFIELD, MO 65802

**ADDITIONAL PHOTOS** 

For Lease

2870 S Ingram Mill Rd | Springfield, MO 65804 | 417.877.7900 | Fax: 417.877.7689 | www.jaredcommercial.com The information listed above has been obtained from sources we believe to be reliable, however, we accept no responsibility for its correctness.

#### **PROPERTY SUMMARY**

| Available SF:  | 50,466 SF          | Large Free Standing retail building for lease. Property sits at a signalized intersection with great visibility and high traffic counts. |
|----------------|--------------------|------------------------------------------------------------------------------------------------------------------------------------------|
| Lease Rate:    | \$6.00 SF/yr (NNN) | PROPERTY HIGHLIGHTS                                                                                                                      |
| Lot Size:      | 5.5 Acres          | Signalized Intersection.                                                                                                                 |
| Building Size: | 50,466 SF          | Corner Lot.                                                                                                                              |
|                |                    | Great Visibility.                                                                                                                        |
| Year Built:    | 1997               | Easy Access.                                                                                                                             |
| Zoning:        | Commercial         | <ul><li>High Traffic Area.</li><li>Close Proximity to MSU Campus.</li></ul>                                                              |
| Market:        | Springfield, MO    |                                                                                                                                          |
| Cross Streets: | Kansas Expressway  |                                                                                                                                          |