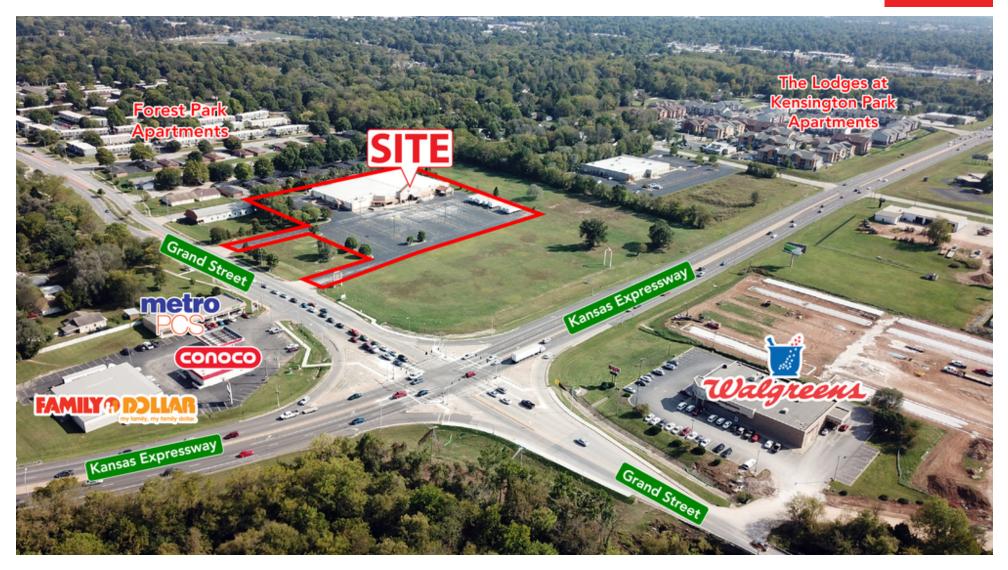

|
| Market:        | Springfield, MO    |                                                                                                                                          |
| Cross Streets: | Kansas Expressway  |                                                                                                                                          |

**PROPERTY OVERVIEW** 

2870 S Ingram Mill Rd | Springfield, MO 65804 | 417.877.7900 | Fax: 417.877.7689 | www.jaredcommercial.com

nformation listed above has been obtained from sources we believe to be reliable, however, we accept no responsibility for its correctness.

### 1720 W Grand St, Springfield, MO 65802

Site Plan



KANSAS EXPY



1720 W GRAND ST, SPRINGFIELD, MO 65802

**ADDITIONAL PHOTOS** 

For Lease



2870 S Ingram Mill Rd | Springfield, MO 65804 | 417.877.7900 | Fax: 417.877.7689 | www.jaredcommercial.com The information listed above has been obtained from sources we believe to be reliable, however, we accept no responsibility for its correctness.





#### 1720 W GRAND ST, SPRINGFIELD, MO 65802

## 1720WGRAND.RM



2870 S Ingram Mill Rd | Springfield, MO 65804 | 417.877.7900 | Fax: 417.877.7689 | www.jaredcommercial.com The information listed above has been obtained from sources we believe to be reliable, however, we accept no responsibility for its correctness.



### 1720 W GRAND ST, SPRINGFIELD, MO 65802

**TRAFFIC COUNT MAP** 



### 1720 W GRAND ST, SPRINGFIELD, MO 65802

### Signalized Intersection.

**PROPERTY HIGHLIGHTS** 

- Corner Lot.
- Great Visibility.
- Easy Access.
-