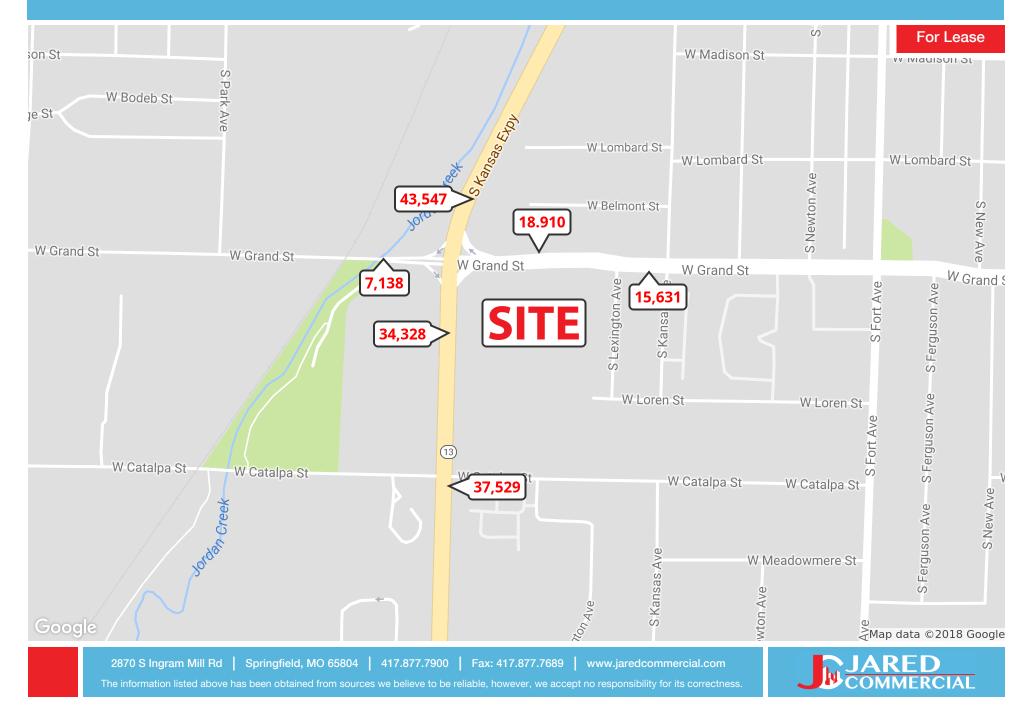

ess.

### 1720 W Grand St, Springfield, MO 65802

Site Plan



KANSAS EXPY



1720 W GRAND ST, SPRINGFIELD, MO 65802

**ADDITIONAL PHOTOS** 

For Lease



2870 S Ingram Mill Rd | Springfield, MO 65804 | 417.877.7900 | Fax: 417.877.7689 | www.jaredcommercial.com The information listed above has been obtained from sources we believe to be reliable, however, we accept no responsibility for its correctness.





#### 1720 W GRAND ST, SPRINGFIELD, MO 65802

## 1720WGRAND.RM



2870 S Ingram Mill Rd | Springfield, MO 65804 | 417.877.7900 | Fax: 417.877.7689 | www.jaredcommercial.com The information listed above has been obtained from sources we believe to be reliable, however, we accept no responsibility for its correctness.



### 1720 W GRAND ST, SPRINGFIELD, MO 65802

**TRAFFIC COUNT MAP** 



### 1720 W GRAND ST, SPRINGFIELD, MO 65802

### Signalized Intersection.

**PROPERTY HIGHLIGHTS** 

- Corner Lot.
- Great Visibility.
- Easy Access.
- High Traffic Area.
- Close Proximity to MSU Campus.

www.jaredcommercial.com

The information listed above has been obtained from sources we believe to be reliable, however, we accept no responsibility for its correctnes



| TOTAL POPULATION    | 10,467 | 86,432  | 175,564  |
|---------------------|--------|---------|----------|
| MEDIAN AGE          | 31.2   | 31.9    | 33.7     |
| MEDIAN AGE (MALE)   | 29.7   | 30.9    | 32.7     |
| MEDIAN AGE (FEMALE) | 33.8   | 33.1    | 34.8     |
| HOUSEHOLDS & INCOME | 1 MILE | 3 MILES | 5 MILES  |
|                     |        | U MILLO | U INILLU |
| TOTAL HOUSEHOLDS    | 4,405  | 36,726  | 75