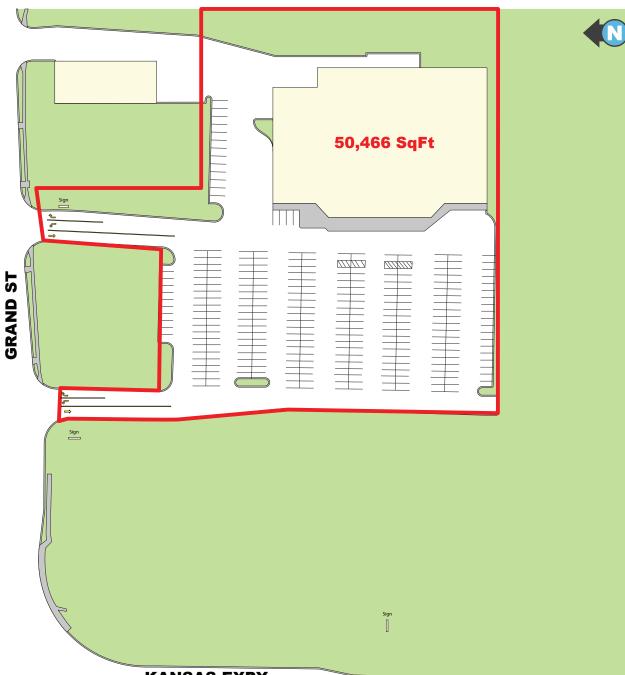

### 1720 W Grand St, Springfield, MO 65802

Site Plan

KANSAS EXPY

1720 W GRAND ST, SPRINGFIELD, MO 65802

**ADDITIONAL PHOTOS** 

For Lease

2870 S Ingram Mill Rd | Springfield, MO 65804 | 417.877.7900 | Fax: 417.877.7689 | www.jaredcommercial.com The information listed above has been obtained from sources we believe to be reliable, however, we accept no responsibility for its correctness.