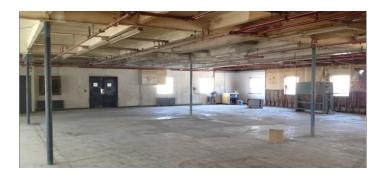

# \$1,250,000

| BUILDING SPECIFICATIONS |                                        |
|-------------------------|----------------------------------------|
| Building Size           | 82,270 SF                              |
| Office Space            | 7,500 SF                               |
| Warehouse               | 68,931 SF                              |
| Mezzanine               | 5,839 SF                               |
| Docks                   | 6                                      |
| Drives                  | 2                                      |
| Roof                    | Tar & gravel & rubber over office area |
| Clear Height            | 10'                                    |
| Column Spacing          | 22' x 24'                              |
| Year Built              | 1956                                   |
|                         |                                        |