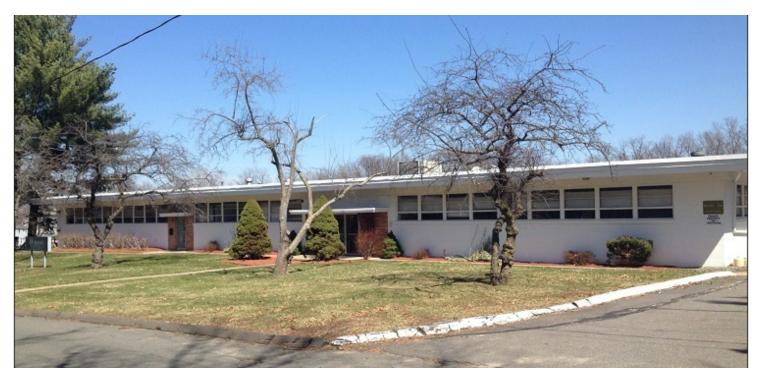

#### PROPERTY DESCRIPTION

Sentry Commercial is pleased to present 49 Regent Street, Manchester CT for sale. This 82,270 square foot industrial facility on 6.2 acres offers heavy power, multiple dock doors and 7,500 square feet of attractive office space.

#### PROPERTY HIGHLIGHTS

- Heavy 4,000 amp, 480 volt power
- · Large yard
- · Six docks and two drive-in doors
- Located less than two miles to I-84