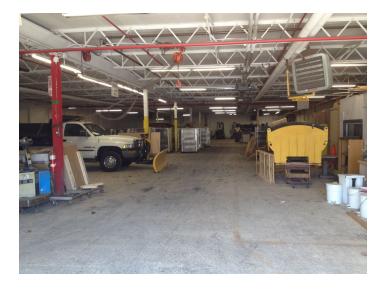

#### PROPERTY DESCRIPTION

Sentry Commercial is pleased to present 49 Regent Street, Manchester CT for sale. This 82,270 square foot industrial facility on 6.2 acres offers heavy power, multiple dock doors and 7,500 square feet of attractive office space.

#### PROPERTY HIGHLIGHTS

- Heavy 4,000 amp, 480 volt power
- · Large yard
- · Six docks and two drive-in doors
- Located less than two miles to I-84

# \$1,250,000

| BUILDING SPECIFICATIONS |                                        |
|-------------------------|----------------------------------------|
| Building Size           | 82,270 SF                              |
| Office Space            | 7,500 SF                               |
| Warehouse               | 68,931 SF                              |
| Mezzanine               | 5,839 SF                               |
| Docks                   | 6                                      |
| Drives                  | 2                                      |
| Roof                    | Tar & gravel & rubber over office area |
| Clear Height            | 10'                                    |
| Column Spacing          | 22' x 24'                              |
| Year Built              | 1956                                   |
|                         |                                        |