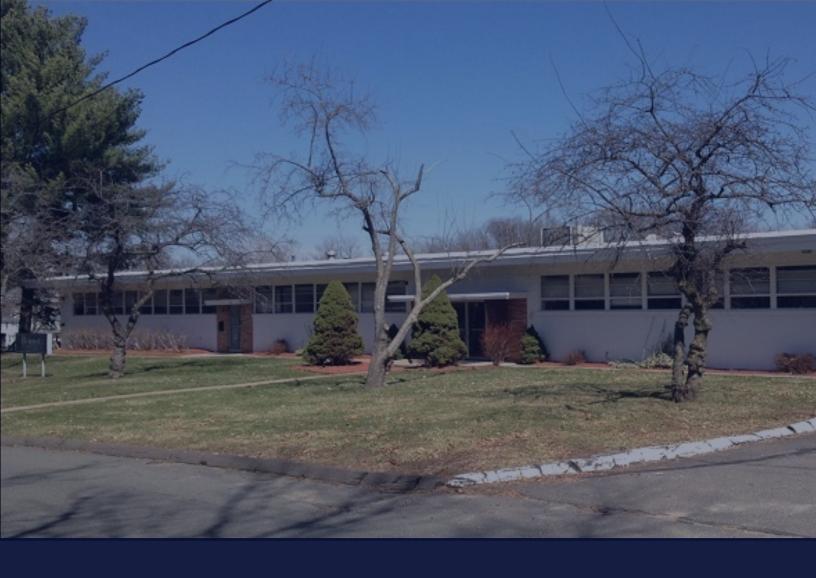

#### PROPERTY DESCRIPTION

Sentry Commercial is pleased to present 49 Regent Street, Manchester CT for sale. This 82,270 square foot industrial facility on 6.2 acres offers heavy power, multiple dock doors and 7,500 square feet of attractive office space.

#### PROPERTY HIGHLIGHTS

- Heavy 4,000 amp, 480 volt power
- · Large yard
- · Six docks and two drive-in doors
- Located less than two miles to I-84