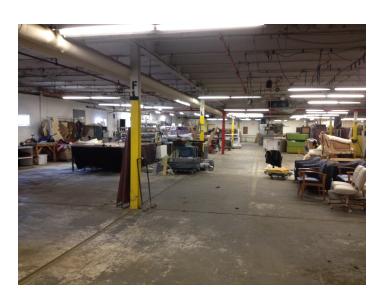

#### PROPERTY DESCRIPTION

Sentry Commercial is pleased to present 49 Regent Street, Manchester CT for sale. This 82,270 square foot industrial facility on 6.2 acres offers heavy power, multiple dock doors and 7,500 square feet of attractive office space.

#### PROPERTY HIGHLIGHTS

- Heavy 4,000 amp, 480 volt power
- · Large yard
- · Six docks and two drive-in doors
- Located less than two miles to I-84

# \$1,250,000

| BUILDING SPECIFICATIONS |                                        |
|-------------------------|----------------------------------------|
| Building Size           | 82,270 SF                              |
| Office Space            | 7,500 SF                               |
| Warehouse               | 68,931 SF                              |
| Mezzanine               | 5,839 SF                               |
| Docks                   | 6                                      |
| Drives                  | 2                                      |
| Roof                    | Tar & gravel & rubber over office area |
| Clear Height            | 10'                                    |
| Column Spacing          | 22' x 24'                              |
| Year Built              | 1956                                   |
|                         |                                        |