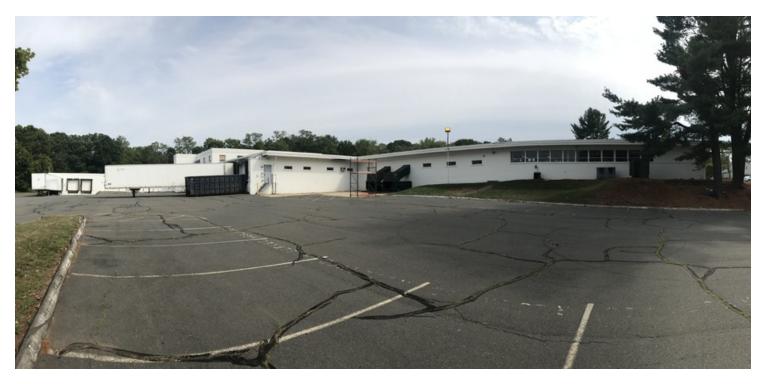

#### PROPERTY DESCRIPTION

Sentry Commercial is pleased to present 49 Regent Street, Manchester CT for sale. This 82,270 square foot industrial facility on 6.2 acres offers heavy power, multiple dock doors and 7,500 square feet of attractive office space.

#### PROPERTY HIGHLIGHTS

- Heavy 4,000 amp, 480 volt power
- · Large yard
- · Six docks and two drive-in doors
- Located less than two miles to I-84