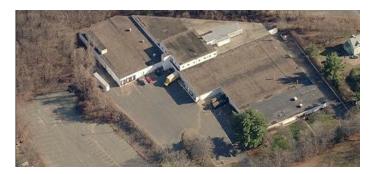

#### PROPERTY DESCRIPTION

Sentry Commercial is pleased to present 49 Regent Street, Manchester CT for sale. This 82,270 square foot industrial facility on 6.2 acres offers heavy power, multiple dock doors and 7,500 square feet of attractive office space.

#### LAND

| Lot Size | 6.2 Acres  |
|----------|------------|
| Zoning   | Industrial |