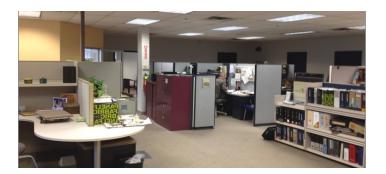

#### PROPERTY DESCRIPTION

Sentry Commercial is pleased to present 49 Regent Street, Manchester CT for sale. This 82,270 square foot industrial facility on 6.2 acres offers heavy power, multiple dock doors and 7,500 square feet of attractive office space.

# \$1,250,000

| BUILDING SPECIFICATIONS |                                        |
|-------------------------|----------------------------------------|
| Building Size           | 82,270 SF                              |
| Office Space            | 7,500 SF                               |
| Warehouse               | 68,931 SF                              |
| Mezzanine               | 5,839 SF                               |
| Docks                   | 6                                      |
| Drives                  | 2                                      |
| Roof                    | Tar & gravel & rubber over office area |
| Clear Height            | 10'                                    |
| Column Spacing          | 22' x 24'                              |
| Year Built              | 1956                                   |
|                         |                                        |