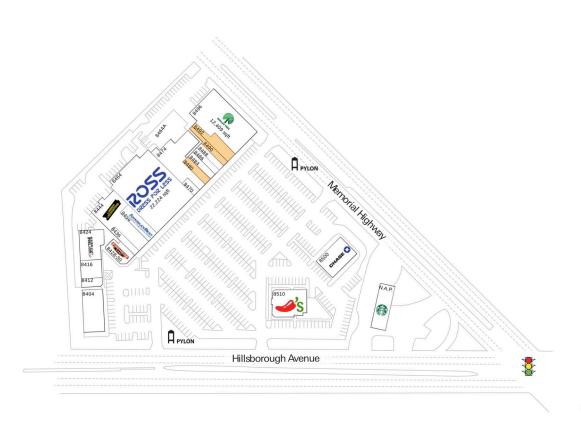

### **Available Space**

| 8480 | 1,600 SF |
|------|----------|
| 8490 | 1,600 SF |
| 8492 | 1,720 SF |

### **Current Retailers**

| N.A.P.  | Starbucks                            | 0 SF      |
|---------|--------------------------------------|-----------|
|         |                                      |           |
| 8404    | Pho Quyen                            | 5,300 SF  |
| 8412    | Pita's                               | 1,100 SF  |
| 8416    | Smile Direct Club                    | 2,085 SF  |
| 8424    | Anytime Fitness                      | 4,047 SF  |
| 8428-30 | Firehouse Subs                       | 2,362 SF  |
| 8436    | Sweet Charlie's                      | 1,275 SF  |
| 8444    | Lumber Liquidators                   | 7,000 SF  |
| 8456    | America's Best Contacts & Eyeglasses | 3,000 SF  |
| 8464    | Ross Dress For Less                  | 22,224 SF |
| 8464A   | Ross Dress For Less(Mezzanine)       | 678 SF    |
| 8470    | Rosey Nails                          | 750 SF    |
| 8474    | A Child's World Learning Academy     | 8,000 SF  |
| 8484    | Estrella Insurance                   | 1,150 SF  |
| 8486    | Cricket                              | 1,290 SF  |
| 8488    | Safa's Jewelry                       | 1,200 SF  |
| 8496    | Dollar Tree                          | 12,409 SF |
| 8500    | Chase                                | 4,500 SF  |
| 8510    | Chili's Grill & Bar                  | 5,693 SF  |
|         |                                      |           |