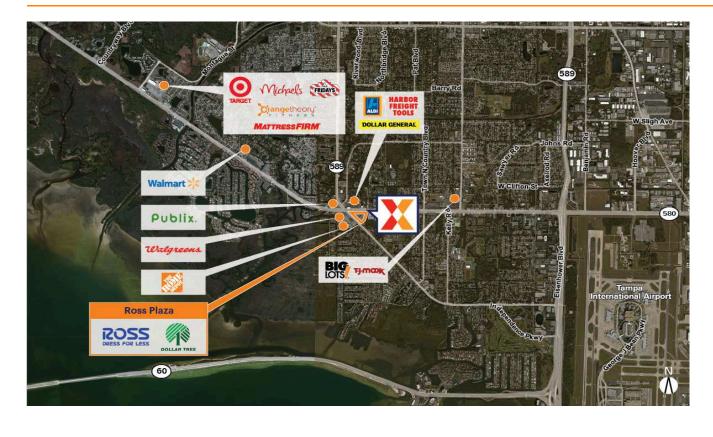

Centrally located in established Town & Country neighborhood near Tampa International Airport, w/ 17MM passengers annually, and Raymond James Stadium

High visibility from 43,000+ vehicles daily on Memorial Hwy

Surrounded by dense population of 79,000+ with an average household income of \$71,000+ within 3 miles

Anchored by Ross Dress for Less along with top national retailers including Chili's Grill & Bar, Chase Bank & Firehouse Subs