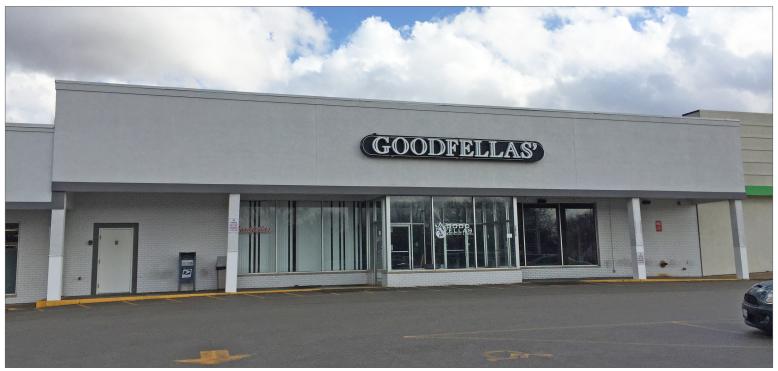

## RETAIL/OFFICE

1412 & 1414 N 8TH STREET • PEKIN 2,000-14,400 SF FOR LEASE

- Several retail spaces available at Eight Street Center
- Former Goodfellas' space is 14,400 SF. Can be divided to offer two 7,200 SF spaces.
- This space has two overhead doors in the rear. Conveyor belt in rear leads to additional 2,400 SF upper level.
- Former Pro-Care Health
  Services space available.
  5,000 SF up front with
  additional 2,000 SF of storage
  space available in the rear.
- Neighboring tenants included Family Dollar, Rent-A-Center, Jamie's Place, C&R Carpetmill Outlet, McLeod Telecomm.

## RETAIL/OFFICE

1412 & 1414 N 8TH STREET • PEKIN 2,000-14,400 SF FOR LEASE

| Property Details    |                                                                             |
|---------------------|-----------------------------------------------------------------------------|
| PROPERTY TYPE       | RETAIL/OFFICE                                                               |
| ZONING              | COMMERICAL<br>BUSINESS                                                      |
| YEAR BUILT          | 1977                                                                        |
| SPACES<br>AVAILABLE | 1416 - #1 - 2,000 SF<br>#2 - 5,000 SF<br>1414 - 7,200 SF<br>1412 - 7,200 SF |
| LEASE PRICE         | \$5.50 PSF NNN                                                              |
| NNN AMOUNT          | \$2.00 PSF                                                                  |