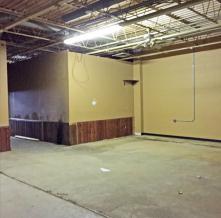

## RETAIL/OFFICE

1412 & 1414 N 8TH STREET • PEKIN 2,000-14,400 SF FOR LEASE

- Several retail spaces available at Eight Street Center
- Former Goodfellas' space is 14,400 SF. Can be divided to offer two 7,200 SF spaces.
- This space has two overhead doors in the rear. Conveyor belt in rear leads to additional 2,400 SF upper level.
- Former Pro-Care Health
  Services space available.
  5,000 SF up front with
  additional 2,000 SF of storage
  space available in the rear.
- Neighboring tenants included Family Dollar, Rent-A-Center, Jamie's Place, C&R Carpetmill Outlet, McLeod Telecomm.