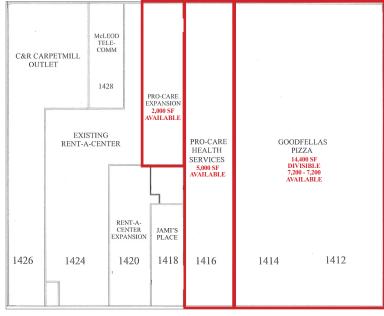

## RETAIL/OFFICE

1412 & 1414 N 8TH STREET • PEKIN 2,000-14,400 SF FOR LEASE

- Several retail spaces available at Eight Street Center
- Former Goodfellas' space is 14,400 SF. Can be divided to offer two 7,200 SF spaces.
- This space has two overhead doors in the rear. Conveyor belt in rear leads to additional 2,400 SF upper level.
- Former Pro-Care Health
  Services space available.
  5,000 SF up front with
  additional 2,000 SF of storage
  space available in the rear.
- Neighboring tenants included Family Dollar, Rent-A-Center, Jamie's Place, C&R Carpetmill Outlet, McLeod Telecomm.

## RETAIL/OFFICE

1412 & 1414 N 8TH STREET • PEKIN 2,000-14,400 SF FOR LEASE

| Property Details    |                                                                             |
|---------------------|-----------------------------------------------------------------------------|
| PROPERTY TYPE       | RETAIL/OFFICE                                                               |
| ZONING              | COMMERICAL<br>BUSINESS                                                      |
| YEAR BUILT          | 1977                                                                        |
| SPACES<br>AVAILABLE | 1416 - #1 - 2,000 SF<br>#2 - 5,000 SF<br>1414 - 7,200 SF<br>1412 - 7,200 SF |
| LEASE PRICE         | \$5.50 PSF NNN                                                              |
| NNN AMOUNT          | \$2.00 PSF                                                                  |