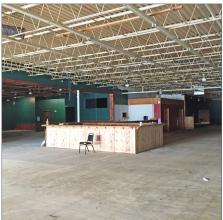

## RETAIL/OFFICE

1412 & 1414 N 8TH STREET • PEKIN 2,000-14,400 SF FOR LEASE

- Several retail spaces available at Eight Street Center
- Former Goodfellas' space is 14,400 SF. Can be divided to offer two 7,200 SF spaces.
- This space has two overhead doors in the rear. Conveyor belt in rear leads to additional 2,400 SF upper level.
- Former Pro-Care Health
  Services space available.
  5,000 SF up front with
  additional 2,000 SF of storage
  space available in the rear.
- Neighboring tenants included Family Dollar, Rent-A-Center, Jamie's Place, C&R Carpetmill Outlet, McLeod Telecomm.