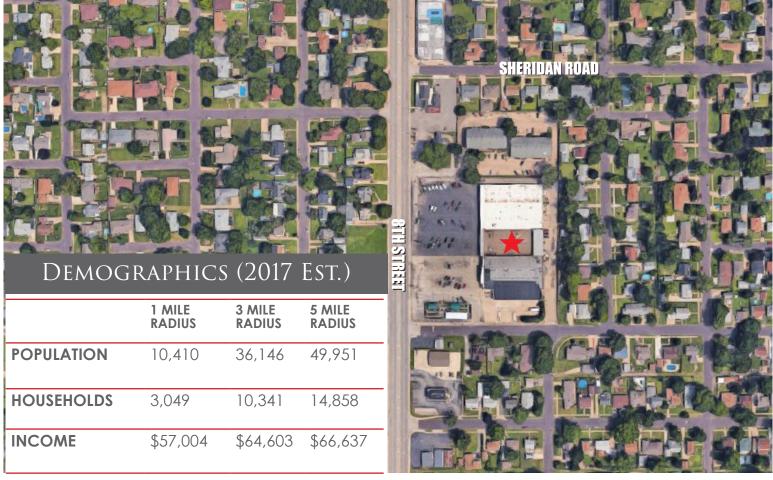

## RETAIL/OFFICE

1412 & 1414 N 8TH STREET • PEKIN 2,000-14,400 SF FOR LEASE

- Several retail spaces available at Eight Street Center
- Former Goodfellas' space is 14,400 SF. Can be divided to offer two 7,200 SF spaces.
- This space has two overhead doors in the rear. Conveyor belt in rear leads to additional 2,400 SF upper level.
- Former Pro-Care Health
  Services space available.
  5,000 SF up front with
  additional 2,000 SF of storage
  space available in the rear.
- Neighboring tenants included Family Dollar, Rent-A-Center, Jamie's Place, C&R Carpetmill Outlet, McLeod Telecomm.

## RETAIL/OFFICE

1412 & 1414 N 8TH STREET • PEKIN 2,000-14,400 SF FOR LEASE

| Property Details    |                                                                             |
|---------------------|-----------------------------------------------------------------------------|
| PROPERTY TYPE       | RETAIL/OFFICE                                                               |
| ZONING              | COMMERICAL<br>BUSINESS                                                      |
| YEAR BUILT          | 1977                                                                        |
| SPACES<br>AVAILABLE | 1416 - #1 - 2,000 SF<br>#2 - 5,000 SF<br>1414 - 7,200 SF<br>1412 - 7,200 SF |
| LEASE PRICE         | \$5.50 PSF NNN                                                              |
| NNN AMOUNT          | \$2.00 PSF                                                                  |