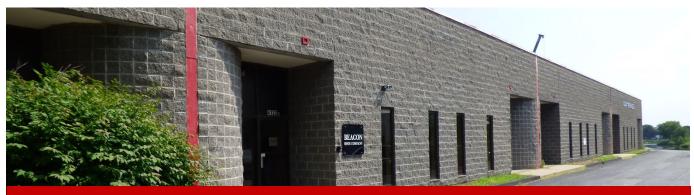

#### Office/Warehouse Building

\$2,099,000 (\$63.30/S.F.) | 33,160 SQUARE FEET

- Earth City Multi-Tenant Office/Warehouse Building
- Architectural CMU Block Construction
- 16' Clearance in Warehouse
- Dock or Drive-In Loading for Each Suite
- Built in 1985
- Zoned "M3" Planned Industrial District
- 129,243 S.F. Parcel (2.97 Acres)
- Quiet Office/Warehouse Corridor
- Located ½ Mile from Earth City Expressway/MO-141
- Convenient Access to MO-141, I-70 and I-270