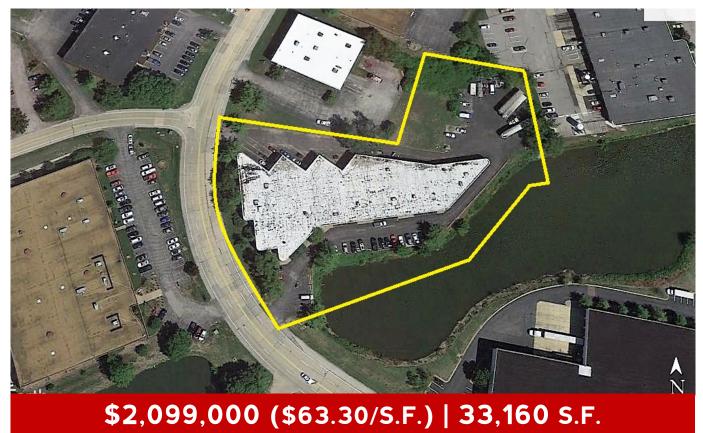

#### Office/Warehouse Building

\$2,099,000 (\$63.30/S.F.) | 33,160 SQUARE FEET

- Earth City Multi-Tenant Office/Warehouse Building
- Architectural CMU Block Construction
- 16' Clearance in Warehouse
- Dock or Drive-In Loading for Each Suite
- Built in 1985
- Zoned "M3" Planned Industrial District
- 129,243 S.F. Parcel (2.97 Acres)
- Quiet Office/Warehouse Corridor
- Located ½ Mile from Earth City Expressway/MO-141
- Convenient Access to MO-141, I-70 and I-270