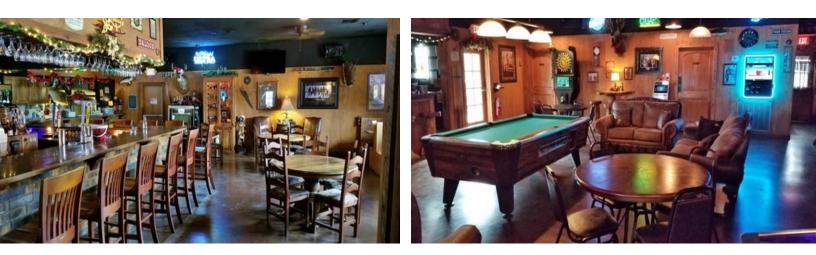

# **PROPERTY HIGHLIGHTS**

- Fully Operational Bar/Restaurant
- Ample Parking
- Additional Property Available 0.69 Additional Acres (Lots 18 & 19)
- Western Aesthetic
- Partially Fenced
- Includes Real Estate & Equipment