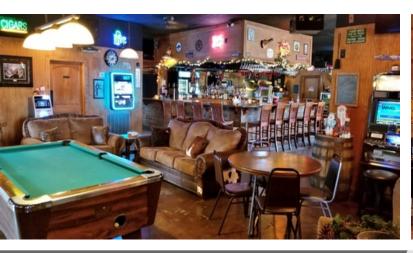

# **PROPERTY HIGHLIGHTS**

- Fully Operational Bar/Restaurant
- Ample Parking
- Additional Property Available 0.69 Additional Acres (Lots 18 & 19)
- Western Aesthetic
- Partially Fenced
- Includes Real Estate & Equipment