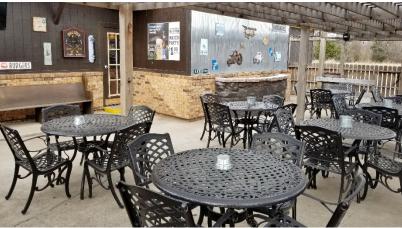

# **PROPERTY HIGHLIGHTS**

- Fully Operational Bar/Restaurant
- Ample Parking
- Additional Property Available 0.69 Additional Acres (Lots 18 & 19)
- Western Aesthetic
- Partially Fenced
- Includes Real Estate & Equipment