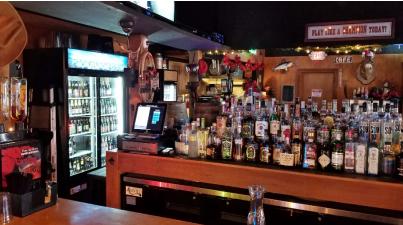

# **PROPERTY HIGHLIGHTS**

- Fully Operational Bar/Restaurant
- Ample Parking
- Additional Property Available 0.69 Additional Acres (Lots 18 & 19)
- Western Aesthetic
- Partially Fenced
- Includes Real Estate & Equipment