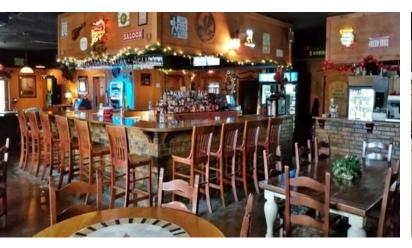

# **PROPERTY HIGHLIGHTS**

- Fully Operational Bar/Restaurant
- Ample Parking
- Additional Property Available 0.69 Additional Acres (Lots 18 & 19)
- Western Aesthetic
- Partially Fenced
- Includes Real Estate & Equipment