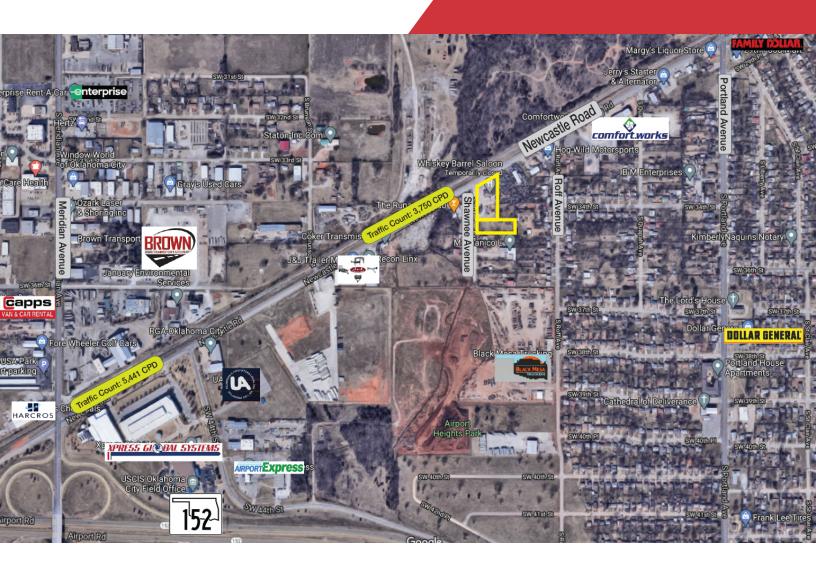

Restaurant/Bar For Sale 4120 Newcastle Road

Shawnee Avenue

NO WARRANTY OR REPRESENTATION, EXPRESS OR IMPLIED, IS MADE AS TO THE ACCURACY OF THE INFORMATION CONTAINED HEREIN, AND THE SAME IS SUBMITTED SUBJECT TO ERRORS, OMISSIONS, CHANGE OF PRICE, RENTAL OR OTHER CONDITIONS, PRIOR SALE, LEASE OR FINANCING, OR WITHDRAWAL WITHOUT NOTICE, AND OF ANY SPECIAL LISTING CONDITIONS IMPOSED BY OUR PRINCIPALS NO WARRANTIES OR REPRESENTATIONS ARE MADE AS TO THE CONDITION OF THE PROPERTY OR ANY HAZARDS CONTAINED THEREIN ARE ANY TO BE IMPLIED.

Newcastle Road