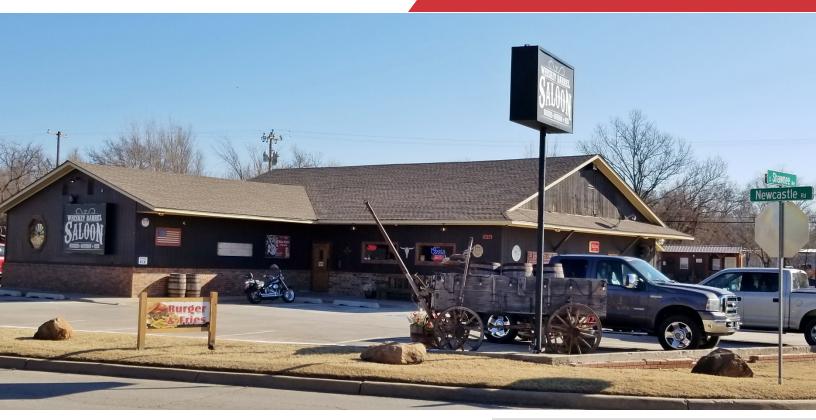

# **4120 Newcastle Road**

Oklahoma City, Oklahoma 73119

# **PROPERTY HIGHLIGHTS**

- Fully Operational Bar/Restaurant
- Ample Parking
- Additional Property Available 0.69 Additional Acres (Lots 18 & 19)
- Western Aesthetic
- Partially Fenced
- Includes Real Estate & Equipment

Restaurant/Bar For Sale 4120 Newcastle Road

Shawnee Avenue

NO WARRANTY OR REPRESENTATION, EXPRESS OR IMPLIED, IS MADE AS TO THE ACCURACY OF THE INFORMATION CONTAINED HEREIN, AND THE SAME IS SUBMITTED SUBJECT TO ERRORS, OMISSIONS, CHANGE OF PRICE, RENTAL OR OTHER CONDITIONS, PRIOR SALE, LEASE OR FINANCING, OR WITHDRAWAL WITHOUT NOTICE, AND OF ANY SPECIAL LISTING CONDITIONS IMPOSED BY OUR PRINCIPALS NO WARRANTIES OR REPRESENTATIONS ARE MADE AS TO THE CONDITION OF THE PROPERTY OR ANY HAZARDS CONTAINED THEREIN ARE ANY TO BE IMPLIED.