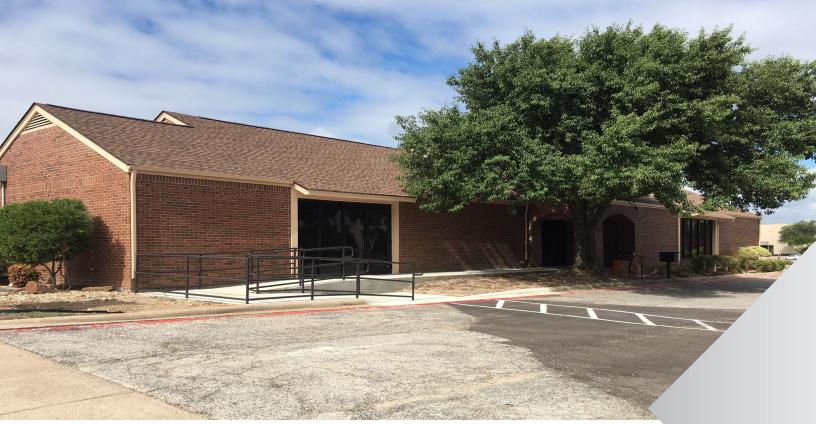

### **PROPERTY INFORMATION**

- Located at I-30 and Green Oaks next to Ridgmar Mall
- Office suite with Green Oaks Blvd. frontage
- Private entrance
- Open floorplan with ADA restrooms
- Building renovation completed 2018
- Easy access to I-30 and 183
- Great small office location in Fort Worth

#### 1,031 RSF WITH PRIVATE ENTRANCE AND GREEN OAKS FRONTAGE