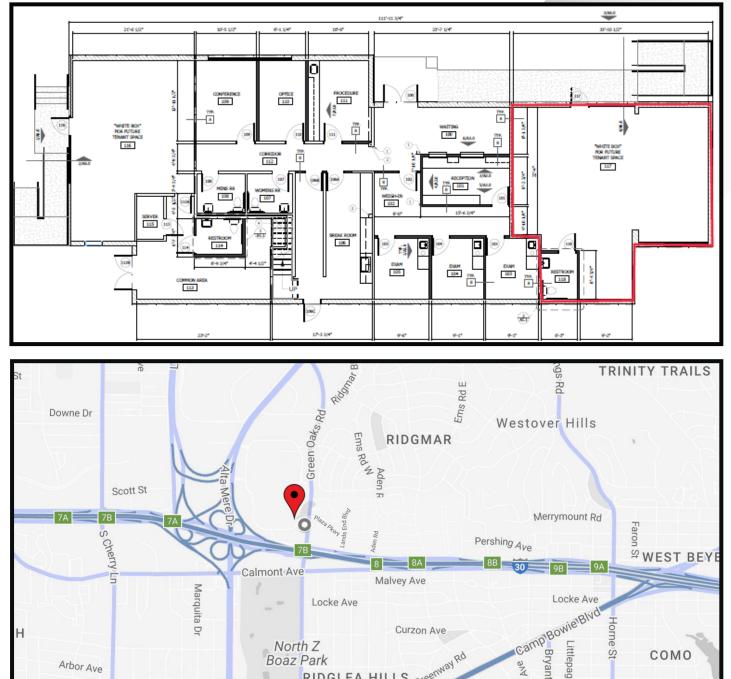

### **PROPERTY INFORMATION**

- Located at I-30 and Green Oaks next to Ridgmar Mall
- Office suite with Green Oaks Blvd. frontage
- Private entrance
- Open floorplan with ADA restrooms
- Building renovation completed 2018
- Easy access to I-30 and 183
- Great small office location in Fort Worth

#### **NEAREST INTERSECTION**

I-30 & Green Oaks Rd.

#### 1,031 RSF WITH PRIVATE ENTRANCE AND GREEN OAKS FRONTAGE