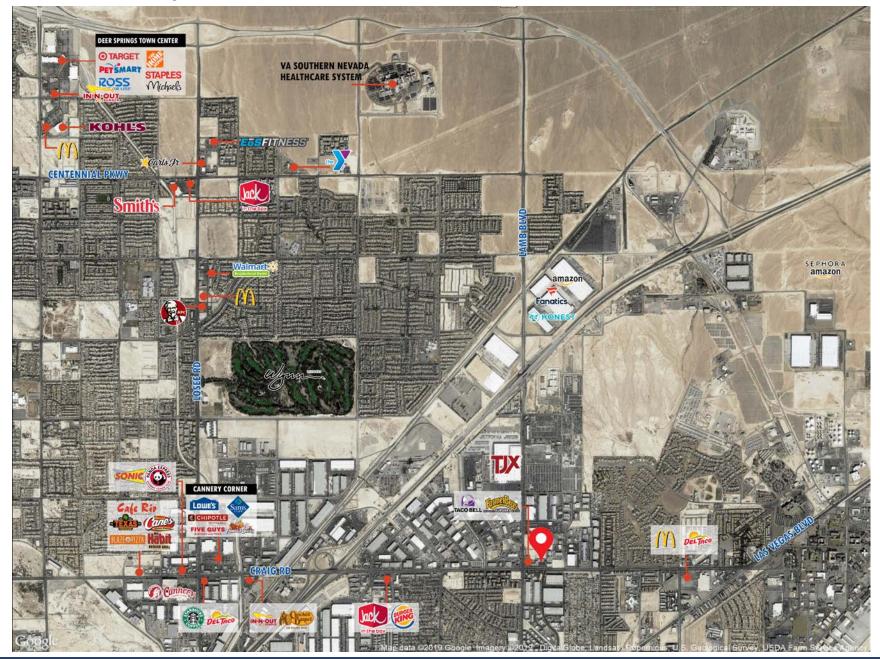

# FOR LEASE 1,080 SF

- Established neighborhoods
- New industrial developments including Amazon, Sephora
- 1 mile to two exits for I-15
- 1.5 miles to Nellis Air Force Base
- 4 miles to Las Vegas Motor Speedway
- APN: 140-05-212-010 (Part)