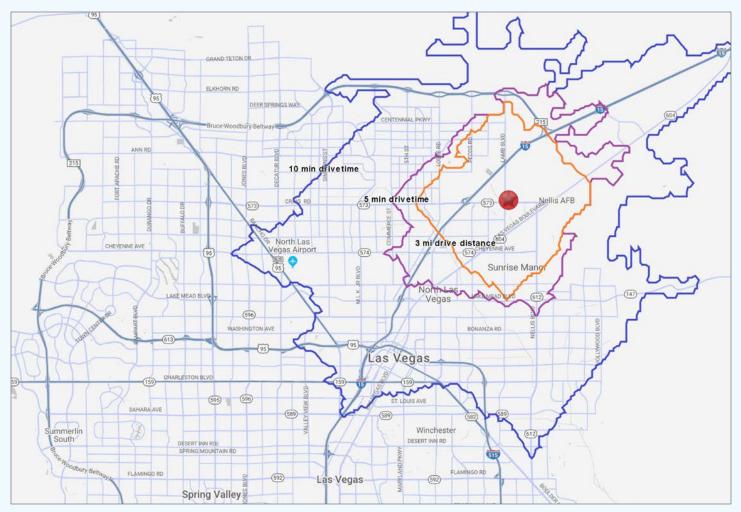

|
| 120     | High Glass Smoke Shop | 1,080     |
| 125     | Nellis Barbershop     | 1,080     |
| 130     | Freeway Insurance     | 1,080     |
| 135     | Little Caesars        | 1,541     |
| 140     | AVAILABLE             | 1,080     |
| 145     | Cricket Wireless      | 1,080     |
| 150     | Vegas Vision          | 1,427     |
| 155     | Port of Subs          | 1,600     |
|         |                       |           |

### **LEASING CONTACT**

#### DAN ADAMSON

702.550.4934 | dan@roicre.com Lic # B.0026992.CORP

#### **EDWARD LEHNARDT**

702.550.4169 | edward@roicre.com Lic # S.0180688

9121 W Russell Rd Suite 111 Las Vegas, NV 89148 (P) 702.363.3100 (F) 702.363.0450 roicre.com

## **Craig Lamb Plaza** 4388 E Craig Rd Las Vegas, NV 89115 East of NEC Craig Rd & Lamb Blvd





## DRIVETIME MAP

3 Minutes 5 Minutes 10 Minutes

#### LEASING CONTACT DAN ADAMSON

702.550.4934 | dan@roicre.com Lic # B.0026992.CORP

#### EDWARD LEHNARDT

702.550.4169 | edward@roicre.com Lic # S.0180688 9121 W Russell Rd Suite 111 Las Vegas, NV 89148 (P) 702.363.3100 (F) 702.363.0450 roicre.com

**Craig Lamb Plaza** 4388 E Craig Rd Las Vegas, NV 89115 East of NEC Craig Rd & Lamb Blvd