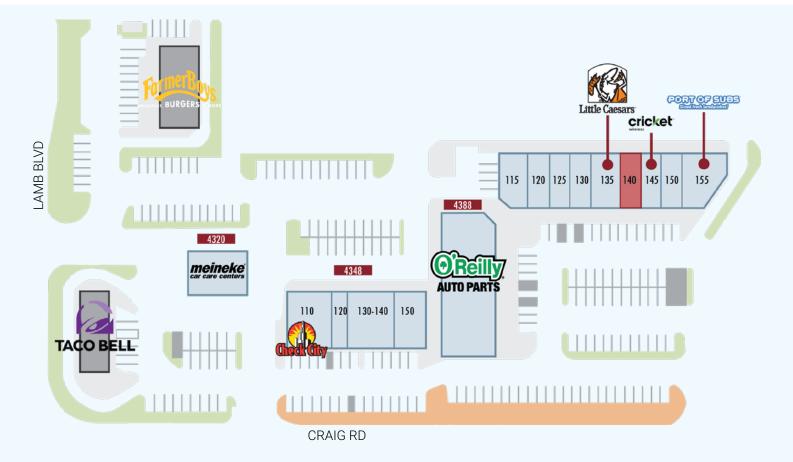

#### 4320 E CRAIG RD

#### 4388 E CRAIG RD

| Suite     | Tenant                | Size (SF) |
|-----------|-----------------------|-----------|
|           | Meineke               | 3,150     |
| 1348 E CI | RAIG RD               |           |
| Suite     | Tenant                | Size (SF) |
| 110       | Check City            | 2,500     |
| 120       | Metro PCS             | 802       |
| 130-140   | OB GYN                | 2,562     |
|           | Saborr (Mexican Food) | 1,736     |

| Suite   | Tenant                | Size (SF) |
|---------|-----------------------|-----------|
| 100-110 | O'Reilly Auto Parts   | 7,703     |
| 115     | VIP Nails             | 1,481     |
| 120     | High Glass Smoke Shop | 1,080     |
| 125     | Nellis Barbershop     | 1,080     |
| 130     | Freeway Insurance     | 1,080     |
| 135     | Little Caesars        | 1,541     |
| 140     | AVAILABLE             | 1,080     |
| 145     | Cricket Wireless      | 1,080     |
| 150     | Vegas Vision          | 1,427     |
| 155     | Port of Subs          | 1,600     |
|         |                       |           |