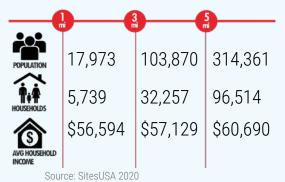

## **Craig Lamb Plaza** 4388 E Craig Rd Las Vegas, NV 89115

4388 E Craig Rd Las Vegas, NV 89115 East of NEC Craig Rd & Lamb Blvd

# FOR LEASE 1,080 SF

- Established neighborhoods
- New industrial developments including Amazon, Sephora
- 1 mile to two exits for I-15
- 1.5 miles to Nellis Air Force Base
- 4 miles to Las Vegas Motor Speedway
- APN: 140-05-212-010 (Part)