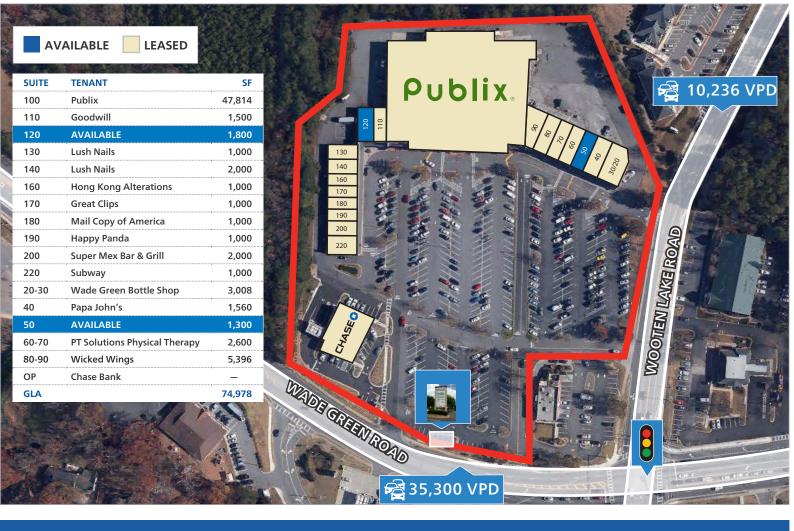

## Ackerman Retail

**TWO SUITES NOW AVAILABLE FOR LEASE** 

1,300 - 1,800 SF

- 74,978 SF Publix-anchored shopping center
- Excellent visibility and parking with four access entry points
- At the intersection of Wade Green Road (35,300 VPD) and Wooten Lake Road (10,236 VPD)
- Close proximity to I-75 at Exit 273 (less than one mile)
- Population of 188,681 within five miles with average household income of \$80,621
- Renovated Pylon Sign