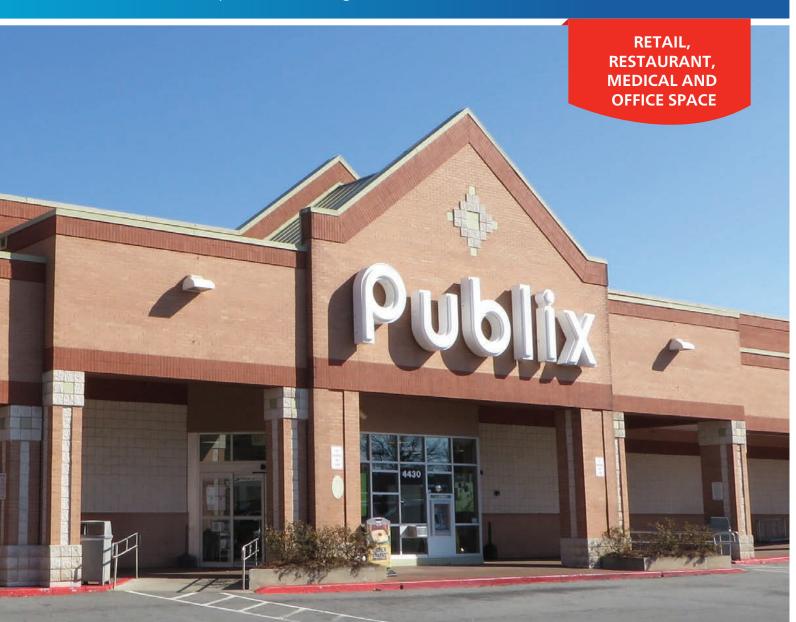

# **Wade Green Village**

4430 Wade Green Road | Kennesaw, Georgia 30144

## Ackerman Retail

**TWO SUITES NOW AVAILABLE FOR LEASE** 

1,300 - 1,800 SF

- 74,978 SF Publix-anchored shopping center
- Excellent visibility and parking with four access entry points
- At the intersection of Wade Green Road (35,300 VPD) and Wooten Lake Road (10,236 VPD)
- Close proximity to I-75 at Exit 273 (less than one mile)
- Population of 188,681 within five miles with average household income of \$80,621
- Renovated Pylon Sign