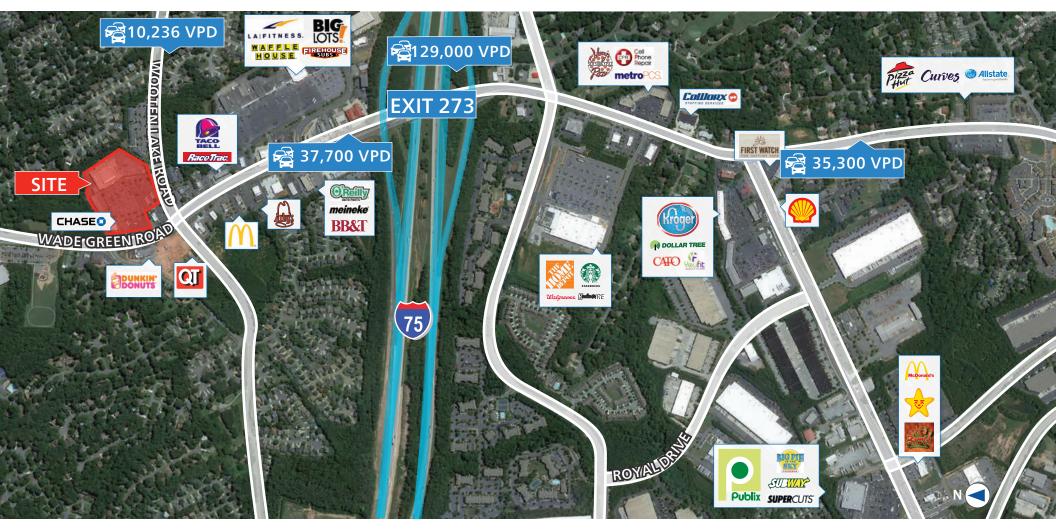

## Ackerman Retail

**TWO SUITES NOW AVAILABLE FOR LEASE** 

1,300 - 1,800 SF

- 74,978 SF Publix-anchored shopping center
- Excellent visibility and parking with four access entry points
- At the intersection of Wade Green Road (35,300 VPD) and Wooten Lake Road (10,236 VPD)
- Close proximity to I-75 at Exit 273 (less than one mile)
- Population of 188,681 within five miles with average household income of \$80,621
- Renovated Pylon Sign