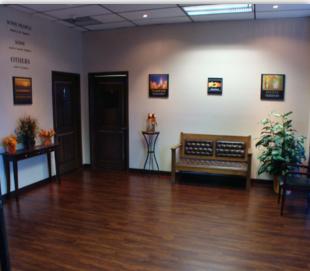

## The Mountain View Business Park 2727 West Baseline Road, Suite 1 - Tempe, AZ 85283

The Mountain View Business Park totals approximately  $\pm 34,626$  square feet of multi-tenant flex/office/industrial space located at 2727 W. Baseline Rd. The property features mature landscaping with excellent visibility and street frontage on Baseline Rd. The Interior improvements include seven (7) perimeter offices with generous glass lines along a large lobby and conference room and secured bull pen area. The immediate area includes numerous retail amenities along with Pointe South Mountain Resort Hotel. There is direct access to I-10 and SR-43 and Sky Harbor International Airport is approximately 15 minutes from the subject property.