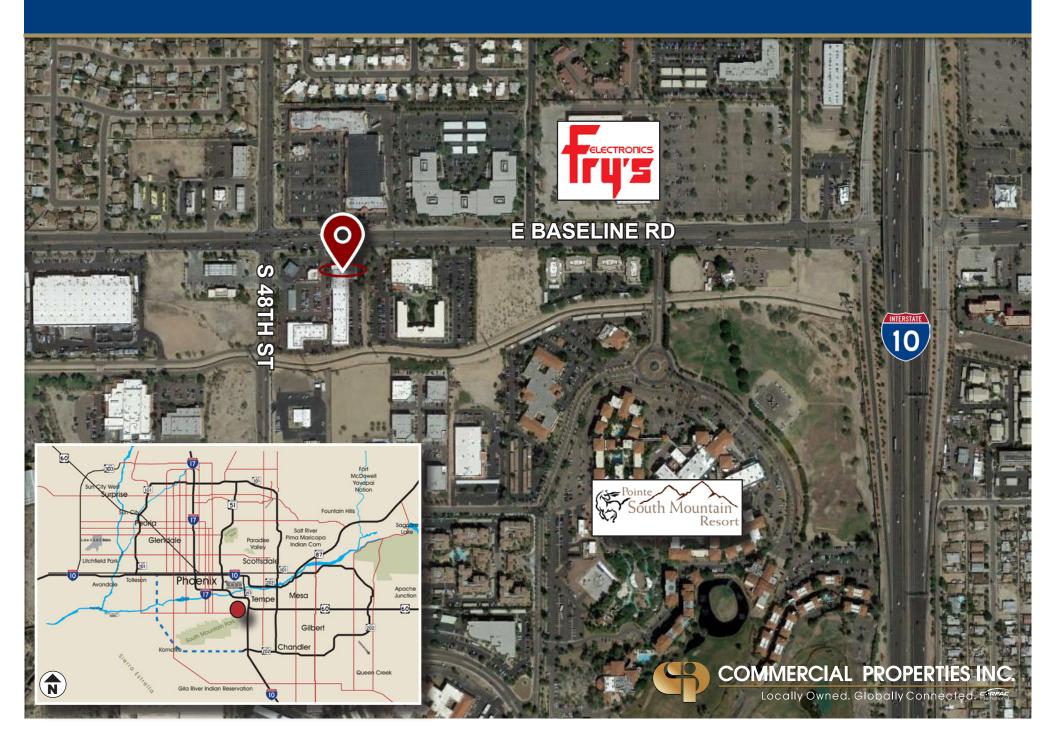

## The Mountain View Business Park 2727 West Baseline Road, Suite 1 - Tempe, AZ 85283

The Mountain View Business Park totals approximately  $\pm 34,626$  square feet of multi-tenant flex/office/industrial space located at 2727 W. Baseline Rd. The property features mature landscaping with excellent visibility and street frontage on Baseline Rd. The Interior improvements include seven (7) perimeter offices with generous glass lines along a large lobby and conference room and secured bull pen area. The immediate area includes numerous retail amenities along with Pointe South Mountain Resort Hotel. There is direct access to I-10 and SR-43 and Sky Harbor International Airport is approximately 15 minutes from the subject property.