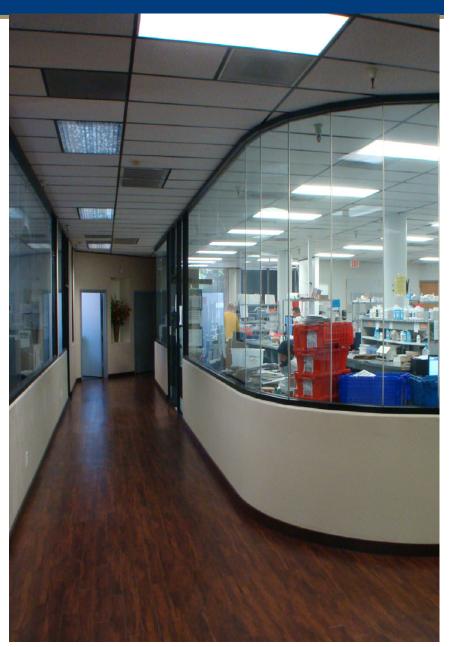

## The Property

## The Mountain View Business Park 2727 West Baseline Road, Suite 1 - Tempe, AZ 85283

The Mountain View Business Park totals approximately  $\pm 34,626$  square feet of multi-tenant flex/office/industrial space located at 2727 W. Baseline Rd. The property features mature landscaping with excellent visibility and street frontage on Baseline Rd. The Interior improvements include seven (7) perimeter offices with generous glass lines along a large lobby and conference room and secured bull pen area. The immediate area includes numerous retail amenities along with Pointe South Mountain Resort Hotel. There is direct access to I-10 and SR-43 and Sky Harbor International Airport is approximately 15 minutes from the subject property.