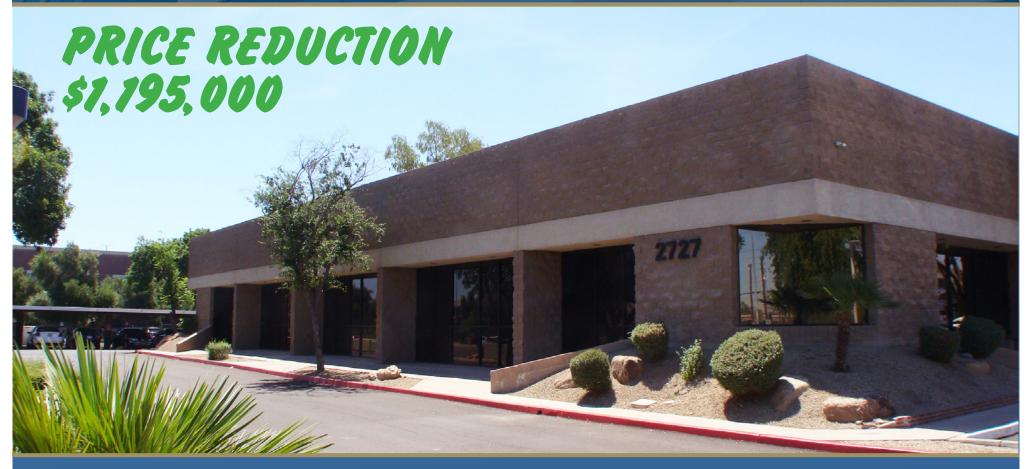

# Owner/User Flex/Office Condo Available For Sale or Lease Mountain View Business Park

2727 W. Baseline Road, Suite 1, Tempe, AZ 85283 Frontage on Baseline Rd  $\mid$   $\pm 9,922$  SF

For More Information, Please Contact:

## 2727 W Baseline Rd

Address: 2727 W. Baseline Rd., Suite 1, Tempe, AZ 85283

Type: Owner/User Flex/Office Condo Building

Sale Price: \$1,195,000

Lease Rate: \$1.10 NNN

Total Square Feet: Approximately 9,922 Rentable Square Feet