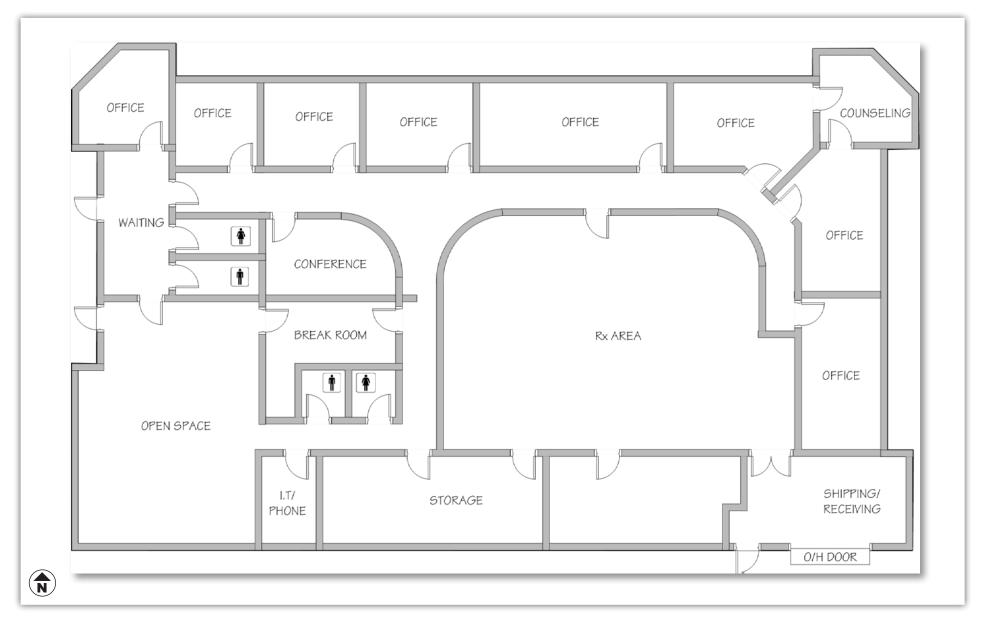

## The Mountain View Business Park 2727 West Baseline Road, Suite 1 - Tempe, AZ 85283

The Mountain View Business Park totals approximately  $\pm 34,626$  square feet of multi-tenant flex/office/industrial space located at 2727 W. Baseline Rd. The property features mature landscaping with excellent visibility and street frontage on Baseline Rd. The Interior improvements include seven (7) perimeter offices with generous glass lines along a large lobby and conference room and secured bull pen area. The immediate area includes numerous retail amenities along with Pointe South Mountain Resort Hotel. There is direct access to I-10 and SR-43 and Sky Harbor International Airport is approximately 15 minutes from the subject property.