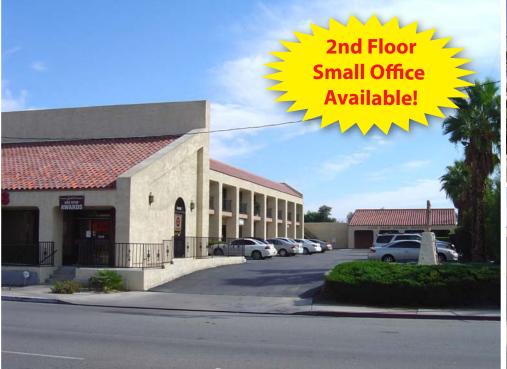

## WELL-LOCATED OFFICE SPACE FOR LEASE

#### MOUNTAIN VIEW PLAZA - DATE PALM DRIVE

### 34116 Date Palm Drive, Cathedral City, CA

E. Side of Date Palm, S. of Dinah Shore Drive

# (1) Unit Available Excellent Location

- Lots of Parking with Security Cameras
- Prominent Exposure Great Location!
- Abundance of Retail and Services on Date Palm Dr.
- Zoned Planned Commercial

Suite Available:

**Second Floor** 

Unit 17 690 SF

\$640/Month MG

Properties, Inc.

www.baxleyproperties.com Phone: 760-773-3310 Fax: 760-773-3013 73712 Alessandro Drive, Ste B-4, Palm Desert, CA 92260