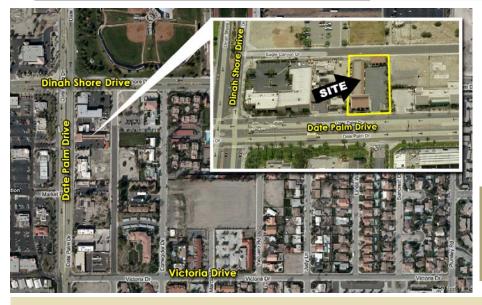

### 34116 Date Palm Drive, Cathedral City, CA

E. Side of Date Palm, S. of Dinah Shore Drive