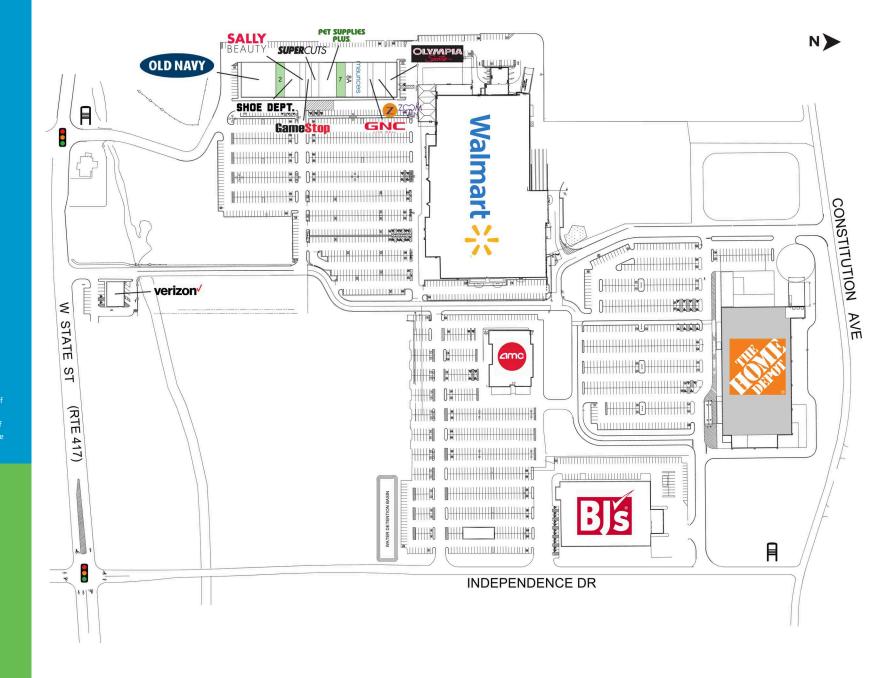

# Walmart Plaza -Olean

3142 W State St Olean, NY14760

GLA:353,326

Contact: Brooke Stevens

P. 914.304.5671 C. 419.560.2304 F. 914.631.6533

E. bstevens@dlcmgmt.com

This site plan indicates the general layout of the shopping center and is not a warranty, representation, or agreement on the part of the landlord that the shopping center will be exactly as depicted herein.

#### **CURRENT TENANTS**

| 1  | Old Navy            | 12,000 SF | 5-6 | Pet Supplies Plus | 6,050 SF | 11 | Olympia Sports      | 3,839 SF   |
|----|---------------------|-----------|-----|-------------------|----------|----|---------------------|------------|
| 3  | Shoe Dept.          | 5,220 SF  | 8   | Maurices          | 5,293 SF | 12 | Walmart             | 199,376 SF |
| ЗА | GameStop            | 1,980 SF  | 8A  | Tip-Top Nails     | 2,407 SF | 15 | AMC Theatres        | 24,000 SF  |
| 3B | Sally Beauty Supply | 2,040 SF  | 9   | GNC               | 1,788 SF | 16 | BJ's Wholesale Club | 71,760 SF  |
| 4  | Supercuts           | 2,585 SF  | 10  | Zoom Tan          | 4,400 SF | 18 | Verizon Wireless    | 4,548 SF   |

#### **AVAILABLE SPACES**

- 2 2,960 SF
- 7 3,080 SF