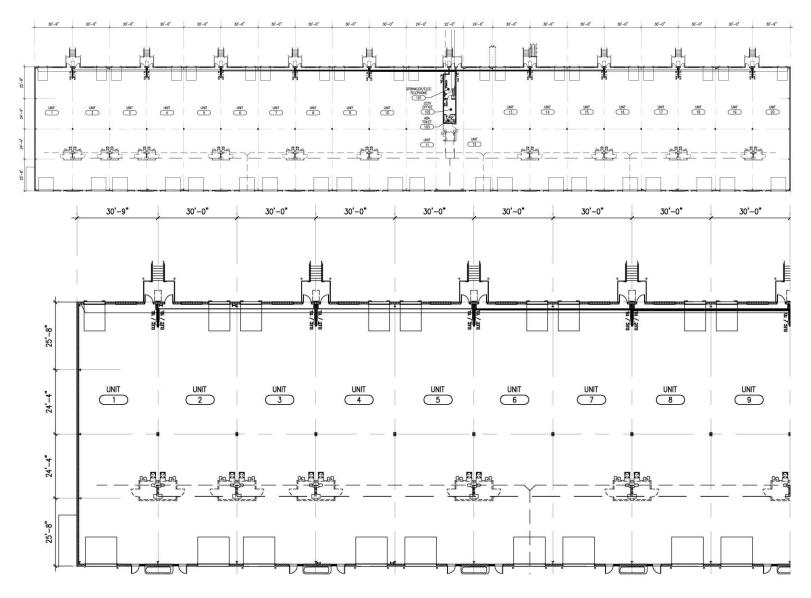

## Build-To-Suit: 3,000 SF Per Unit

Each space is 3,000 SF with  $12' \times 14'$  drive-in door,  $8' \times 10'$  dock door, bath, heat and glass-front door.

For more information, contact:

VIRGIL NELSON, CCIM 540 322 4150 virgil.nelson@thalhimer.com Eagle Village 1125 Jefferson Davis Highway, Suite 350 Fredericksburg, VA 22401 www.thalhimer.com