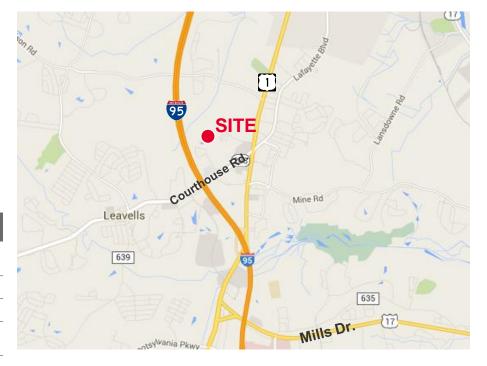

FOR LEASE Longwood Five 240 Industrial Drive | Fredericksburg, VA 22408

## **Property Features**

- Build-to-suit warehouse / flex space designed for distribution center space
- Pad ready site with all engineering, storm water management and utilities in place
- Each space is 3,000 SF with 12' x 14' front drive-in door, 8' x 10' loading dock door, bath, heat and glass-front door
- High ceilings, 3-phase power, fully sprinklered
- At the end of Houser Dr in Four Mile Fork