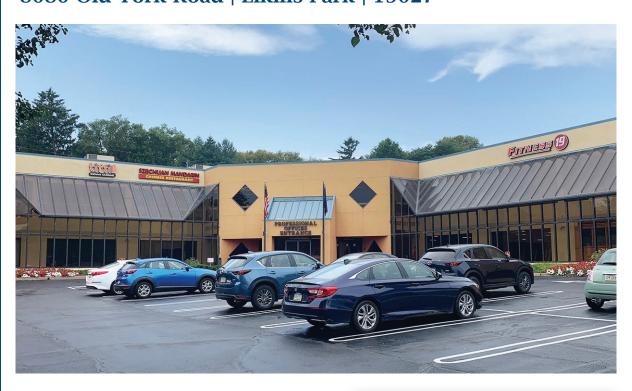

## Montgomery County | Pennsylvania **ELKINS PARK SQUARE** 8080 Old York Road | Elkins Park | 19027

S

Delphi

Trooper

Norristown

Souderton

MONTGOMERY

North Wales

### **PROPERTY HIGHLIGHTS**

- Up to 3,626 SF (divisible) available for lease
- Well-known and successful mixed-use center in **Elkins Park**
- Co-tenants include: Marco Polo Italian Restaurant, Santander Bank, Fitness 19 and Subway
- Local ownership with onsite property management office
- Densely populated area with high incomes
- Ideal location for restaurant, hair salon, retail boutique, medical or urgent care center