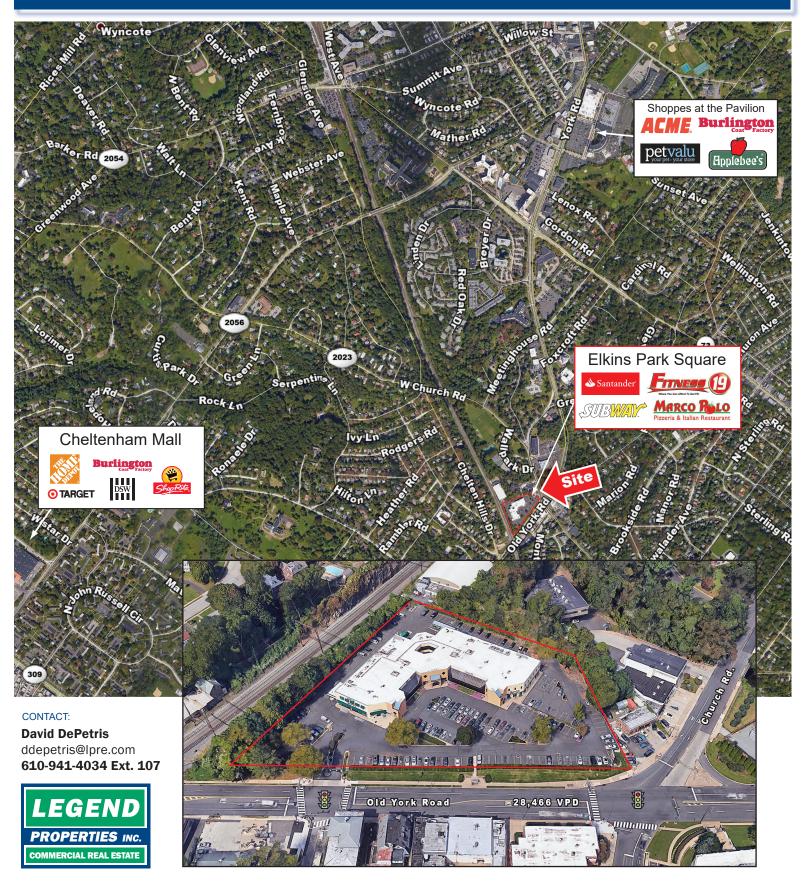

## Montgomery County | Pennsylvania **ELKINS PARK SQUARE** 8080 Old York Road | Elkins Park | 19027

S

Delphi

Trooper

Norristown

Souderton

MONTGOMERY

North Wales

### **PROPERTY HIGHLIGHTS**

- Up to 3,626 SF (divisible) available for lease
- Well-known and successful mixed-use center in **Elkins Park**
- Co-tenants include: Marco Polo Italian Restaurant, Santander Bank, Fitness 19 and Subway
- Local ownership with onsite property management office
- Densely populated area with high incomes
- Ideal location for restaurant, hair salon, retail boutique, medical or urgent care center

#### CONTACT:

**David DePetris** ddepetris@lpre.com 610-941-4034 Ext. 107

nbertville

Titusville

Ewing

Morrisville

BUCKS

Edgewater Columbu Park Willingboro