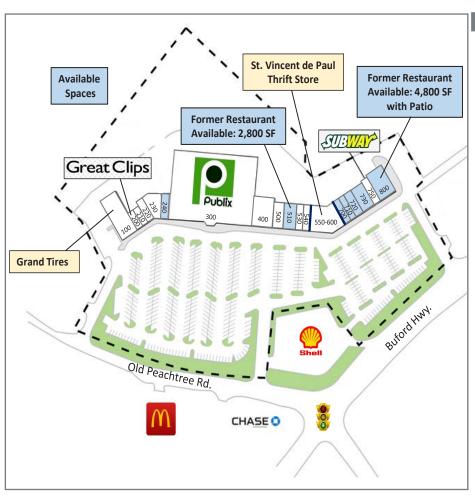

#### PROPERTY DETAILS

- 1,050 SF to 13,300 SF space available for lease, including two former restaurant spaces
- 94,966 SF Publix-anchored shopping center in Gwinnett County
- Highly visible location on Buford Highway (22,600 VPD) at the signalized intersection with Old Peachtree Road (12,500 VPD)
- Excellent signage and multiple points of ingress and egress
- Dense and affluent population base with 65,654 residents having an average household income of \$95,732 within a 3 mile radius

#### **GPS COORDINATES**

Lat. 34.0071436 Long. -84.1327508

| SUITE   | TENANT                          | SF     |
|---------|---------------------------------|--------|
| 100     | Grand Tires                     | 6,587  |
| 200     | Great Clips                     | 1,100  |
| 210     | K Threading                     | 1,100  |
| 220     | Yummy Hibachi                   | 1,380  |
| 230     | Nail Salon Spa                  | 2,944  |
| 240     | Available                       | 1,400  |
| 300     | Publix                          | 47,955 |
| 400     | Peachtree Liquor                | 4,800  |
| 500     | Perimeter Digital Printing      | 2,100  |
| 510     | Available former Restaurant     |        |
|         | Space                           | 2,800  |
| 530     | Kumon Math & Reading            | 1,400  |
| 540     | It's Maid Day Home Cleaning     | 1,400  |
| 550-600 | St Vincent de Paul Thrift Store | 6,700  |
| 700 *   | Available                       | 1,750  |
| 710 *   | Available                       | 1,050  |
| 720 *   | Available                       | 1,400  |
| 730 *   | Available                       | 2,800  |
| 750 *   | Subway                          | 1,500  |
| * 008   | Available former Restaurant     |        |
|         | Space with Patio                | 4,800  |
|         | Total Square Feet               | 94,966 |
|         | 4                               | ,,,,,  |
| *       | Ask about combining suites      |        |