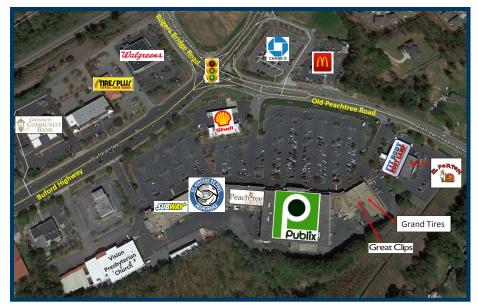

#### PROPERTY DETAILS

- 1,050 SF to 13,300 SF space available for lease, including two former restaurant spaces
- 94,966 SF Publix-anchored shopping center in Gwinnett County
- Highly visible location on Buford Highway (22,600 VPD) at the signalized intersection with Old Peachtree Road (12,500 VPD)
- Excellent signage and multiple points of ingress and egress
- Dense and affluent population base with 65,654 residents having an average household income of \$95,732 within a 3 mile radius

#### TRAFFIC COUNTS

Buford Highway 22,600 VPD Old Peachtree Road 12,500 VPD