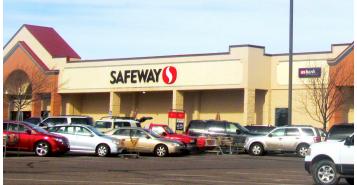

#### **GREAT HIGHWAY EXPOSURE**

- Pads available alongside Walgreens and AutoZone
- + Great highway exposure and lighted access
- + Adjacent to a Safeway and Dollar Tree anchored center
- + Across from the new Parkview Medical Center at the northwest corner of Industrial Boulevard & Purcell Boulevard