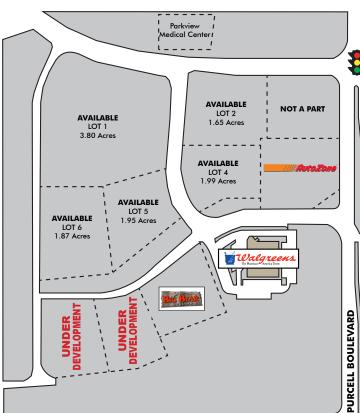

# PAD SITES AVAILABLE

#### **GREAT HIGHWAY EXPOSURE**

- Pads available alongside Walgreens and AutoZone
- + Great highway exposure and lighted access
- + Adjacent to a Safeway and Dollar Tree anchored center
- + Across from the new Parkview Medical Center at the northwest corner of Industrial Boulevard & Purcell Boulevard

## **Property Details**

| Total Site Area | 20+/- Acres        |  |
|-----------------|--------------------|--|
| Available Pads  | 1.22-3.8 +/- Acres |  |