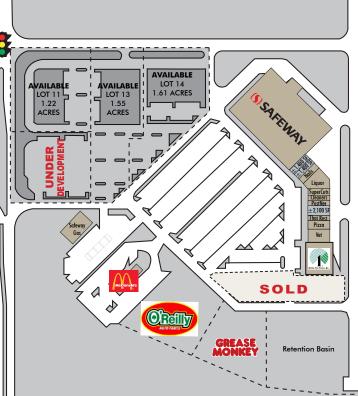

# PAD SITES AVAILABLE

#### **GREAT HIGHWAY EXPOSURE**

- Pads available alongside Walgreens and AutoZone
- + Great highway exposure and lighted access
- + Adjacent to a Safeway and Dollar Tree anchored center
- + Across from the new Parkview Medical Center at the northwest corner of Industrial Boulevard & Purcell Boulevard

## **Property Details**

| Total Site Area | 20+/- Acres        |  |
|-----------------|--------------------|--|
| Available Pads  | 1.22-3.8 +/- Acres |  |