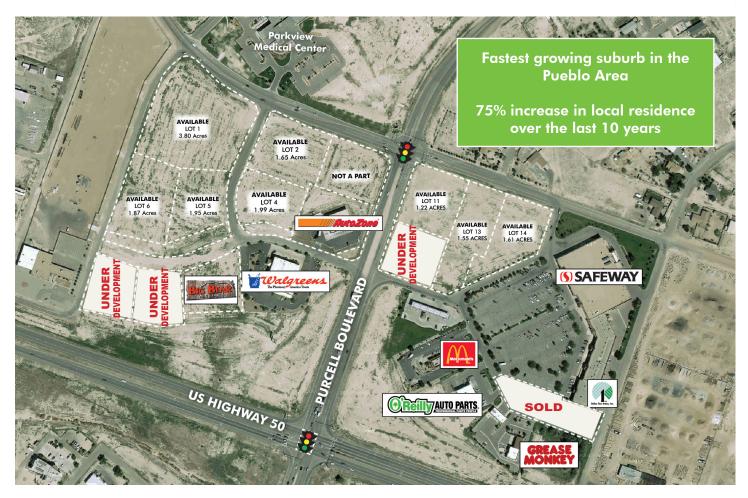

# PAD SITES AVAILABLE

#### **GREAT HIGHWAY EXPOSURE**

- Pads available alongside Walgreens and AutoZone
- + Great highway exposure and lighted access
- + Adjacent to a Safeway and Dollar Tree anchored center
- + Across from the new Parkview Medical Center at the northwest corner of Industrial Boulevard & Purcell Boulevard

## **Property Details**

| Total Site Area | 20+/- Acres        |  |
|-----------------|--------------------|--|
| Available Pads  | 1.22-3.8 +/- Acres |  |