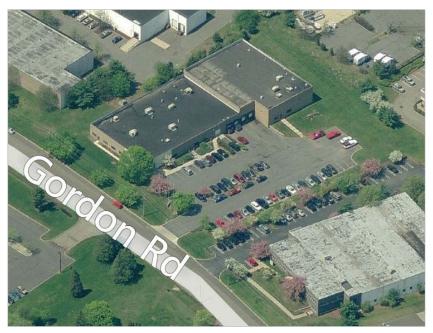

For Lease Or Sale 26,500 SF State of the Art Free Standing Building

# 21 Gordon Road

Piscataway, New Jersey

### **Property Features**

- High Tech Facility
- Over \$3 Million in Tenant Improvements
- 26,500 Sq. Ft. Available
- Warehouse Space: 21,220 Sq. Ft.
- Office Space: 5,280 Sq. Ft.
- Ceiling Height: 20' Clear
- Loading: 4 Tailboards, 1 Drive-In
- Sprinklers: Wet
- Power: 2000Amps
- Parking: 50 Spaces
- Ideal for Production/Fabrication/Lab, Research Development, Light Manufacturing
- Easy access to I-287 North and Southbound
- Minutes to NJ Turnpike and Garden State Parkway
- Adjacent to Rutgers University Campus