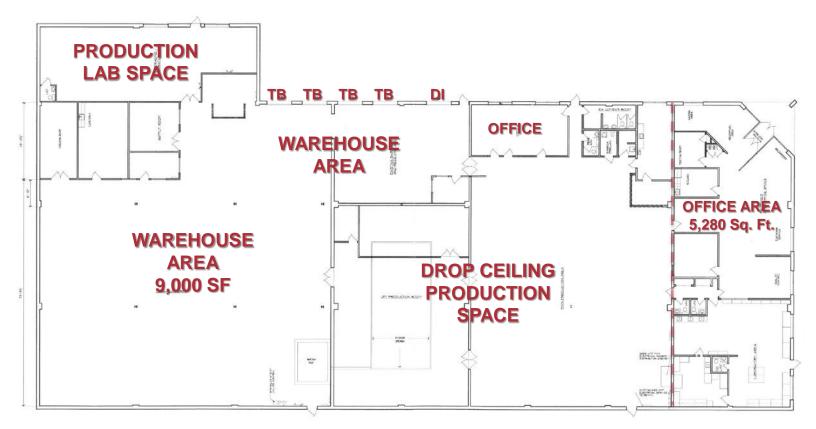

### **Property Features**

- High Tech Facility
- Over \$3 Million in Tenant Improvements
- 26,500 Sq. Ft. Available
- Warehouse Space: 21,220 Sq. Ft.
- Office Space: 5,280 Sq. Ft.
- Ceiling Height: 20' Clear
- Loading: 4 Tailboards, 1 Drive-In
- Sprinklers: Wet
- Power: 2000Amps
- Parking: 50 Spaces
- Ideal for Production/Fabrication/Lab, Research Development, Light Manufacturing
- Easy access to I-287 North and Southbound
- Minutes to NJ Turnpike and Garden State Parkway
- Adjacent to Rutgers University Campus