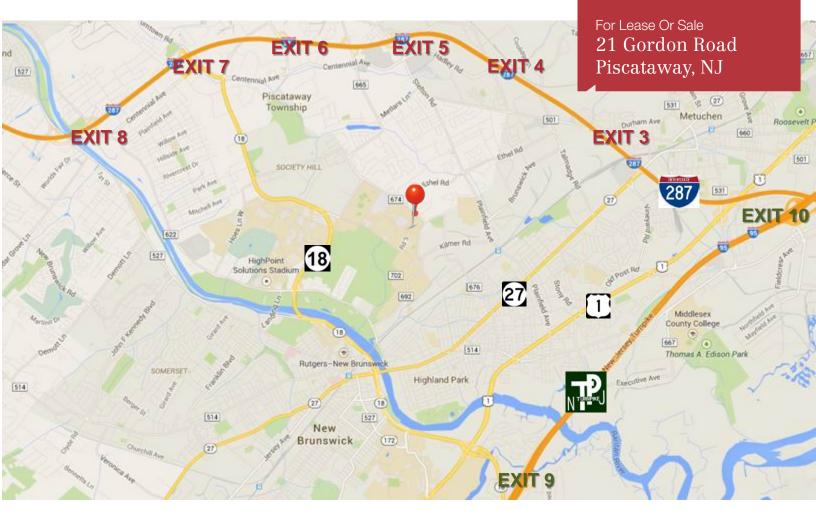

# 21 Gordon Road

Piscataway, New Jersey

### **Property Features**

- High Tech Facility
- Over \$3 Million in Tenant Improvements
- 26,500 Sq. Ft. Available
- Warehouse Space: 21,220 Sq. Ft.
- Office Space: 5,280 Sq. Ft.
- Ceiling Height: 20' Clear
- Loading: 4 Tailboards, 1 Drive-In
- Sprinklers: Wet
- Power: 2000Amps
- Parking: 50 Spaces
- Ideal for Production/Fabrication/Lab, Research Development, Light Manufacturing
- Easy access to I-287 North and Southbound
- Minutes to NJ Turnpike and Garden State Parkway
- Adjacent to Rutgers University Campus