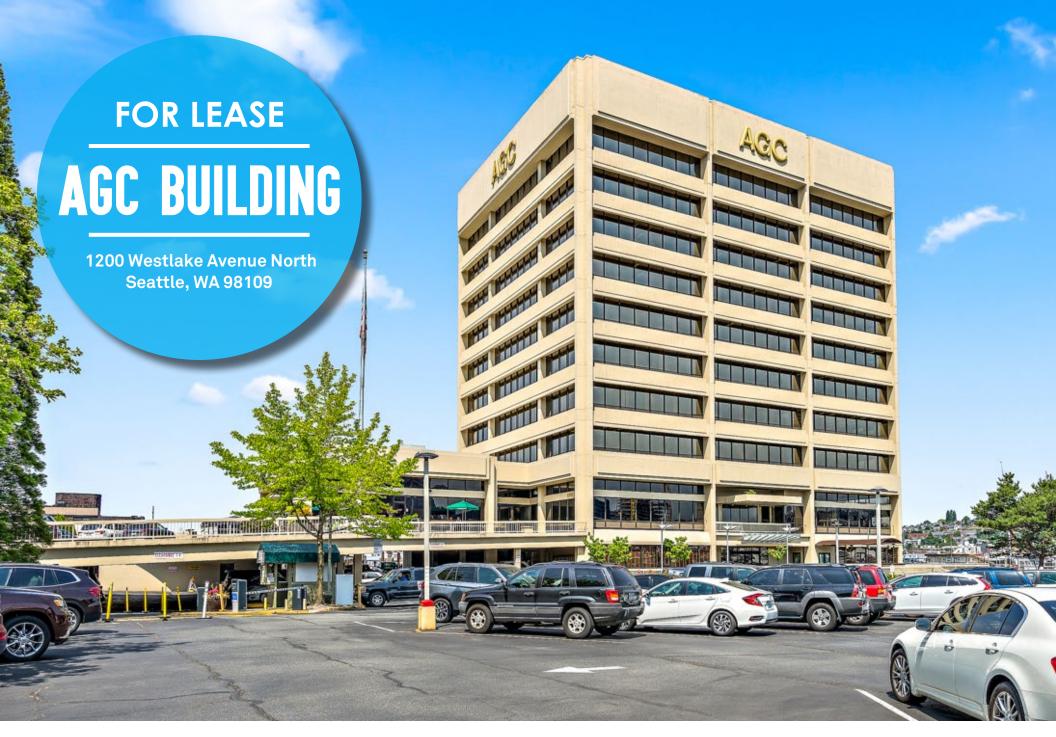

## BUILDING AND AVAILABILITY FEATURES

- Lobby exposure
- Well known, local ownership
- Great views of Lake Union and Downtown Seattle
- Walking distance to South Lake Union eateries and amenities
- Convenient access to I-5, Highway 99 and mass transit, along with on-site parking
- Bike rack and showers
- On-site conference facilities for large meetings
- Newly renovated common areas

## **AVAILABILITY**

FLOOR 4 | Suite 405

2,970 SF

Available Now

FLOOR 6 | Suite 600

1,584 - 4,292 SF

Available Now

**NEWMARK** 