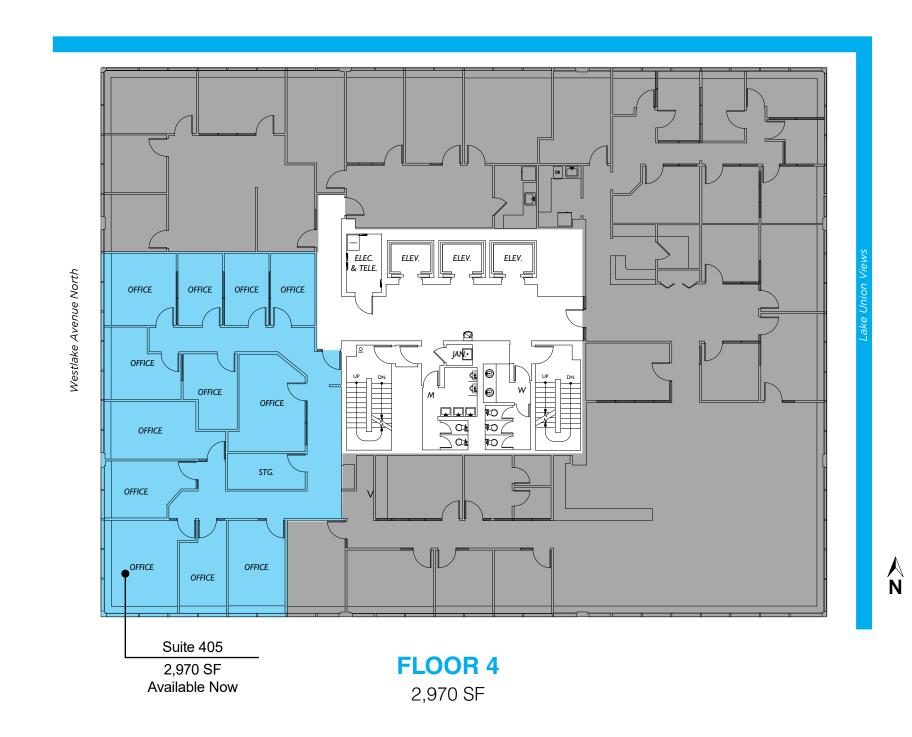

## **AVAILABILITY**

FLOOR 4 | Suite 405

2,970 SF

Available Now

FLOOR 6 | Suite 600

1,584 - 4,292 SF

Available Now

**NEWMARK** 