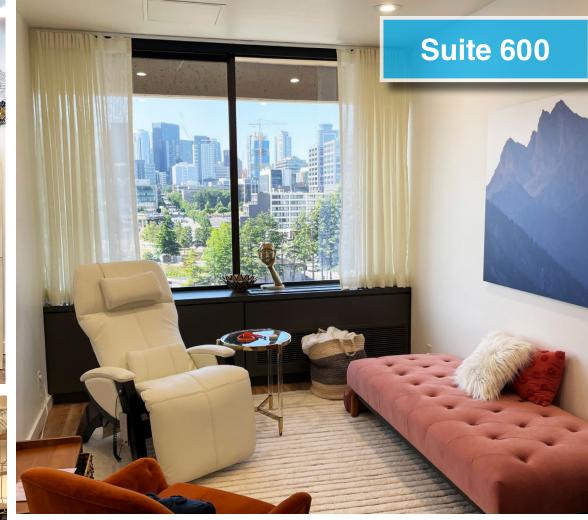

## BUILDING AND AVAILABILITY FEATURES

- Lobby exposure
- Well known, local ownership
- Great views of Lake Union and Downtown Seattle
- Walking distance to South Lake Union eateries and amenities
- Convenient access to I-5, Highway 99 and mass transit, along with on-site parking
- Bike rack and showers
- On-site conference facilities for large meetings
- Newly renovated common areas

## **AVAILABILITY**

FLOOR 4 | Suite 405

2,970 SF

Available Now

FLOOR 6 | Suite 600

1,584 - 4,292 SF

Available Now

**NEWMARK** 