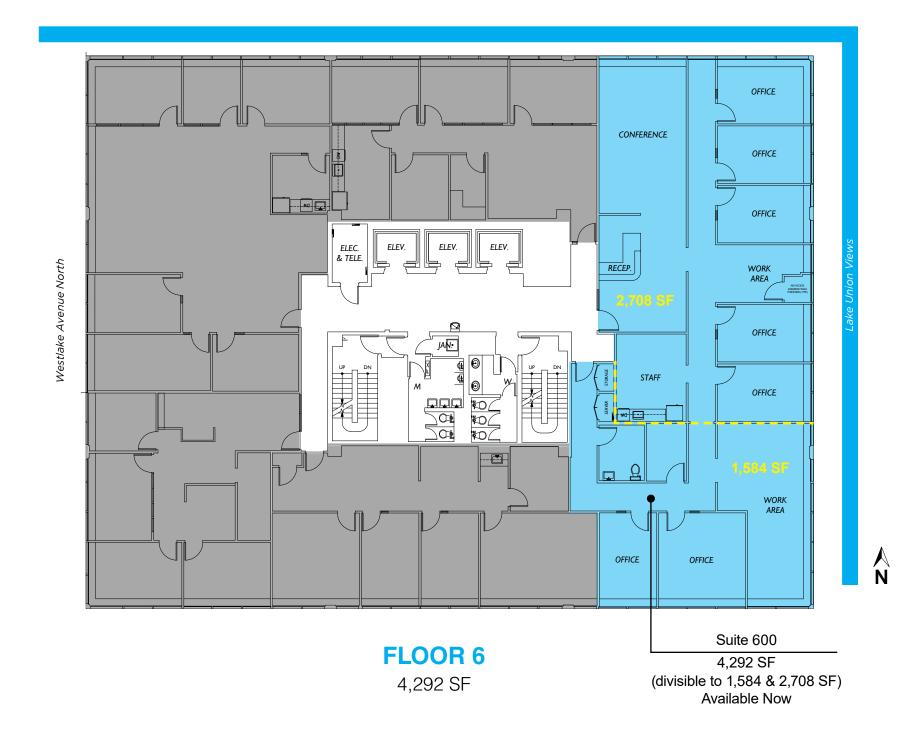

## **AVAILABILITY**

FLOOR 4 | Suite 405

2,970 SF

Available Now

FLOOR 6 | Suite 600

1,584 - 4,292 SF

Available Now

**NEWMARK** 