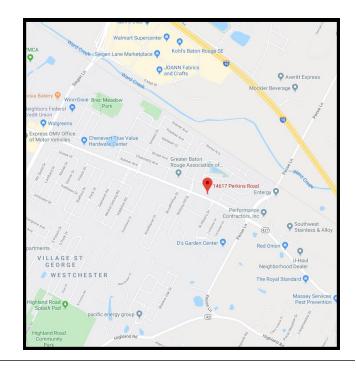

# RETAIL / COMMERCIAL ON PERKINS RD.

14617 PERKINS RD., BATON ROUGE, LA 70810

3,750 SF AVAILABLE

# **PROPERTY HIGHLIGHTS**

- Excellent Retail / Commercial property for sale on Perkins Rd.
- Large Yard for Vehicle / Equipment Storage
- High Visibility Location on Perkins Road between Siegen Lane & Pecue
- Improvements have a Back up Generator
- Ideal for a variety of Commercial / Light Industrial uses: Construction, Landscape Companies; Contractors, etc.

# **RETAIL / COMMERCIAL ON PERKINS RD.**

14617 PERKINS RD., BATON ROUGE, LA 70810

3,750 SF AVAILABLE