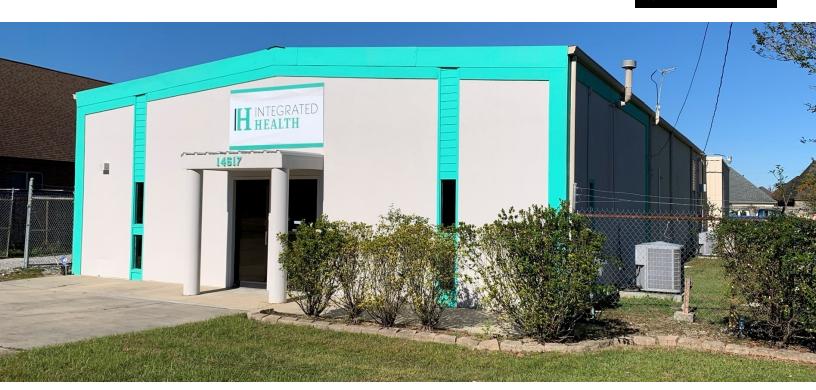

# RETAIL / COMMERCIAL ON PERKINS RD.

14617 PERKINS RD., BATON ROUGE, LA 70810

3,750 SF AVAILABLE

# **PROPERTY HIGHLIGHTS**

- Excellent Retail / Commercial property for sale on Perkins Rd.
- Large Yard for Vehicle / Equipment Storage
- High Visibility Location on Perkins Road between Siegen Lane & Pecue
- Improvements have a Back up Generator
- Ideal for a variety of Commercial / Light Industrial uses: Construction, Landscape Companies; Contractors, etc.

# **RETAIL / COMMERCIAL ON PERKINS RD.**

14617 PERKINS RD., BATON ROUGE, LA 70810

3,750 SF AVAILABLE