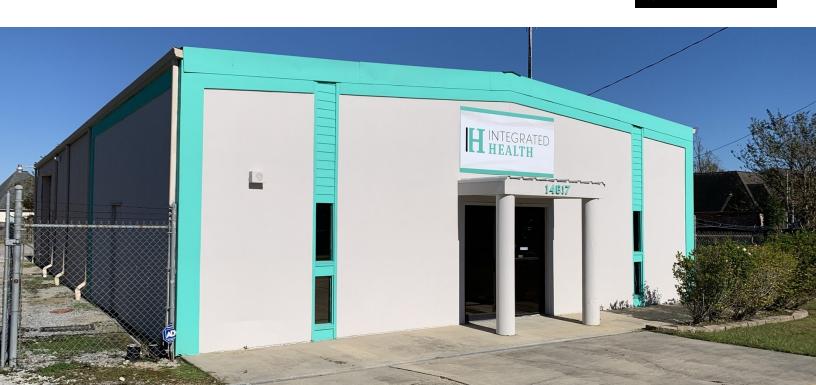

# RETAIL / COMMERCIAL ON PERKINS RD.

14617 PERKINS RD., BATON ROUGE, LA 70810

3,750 SF AVAILABLE

# **PROPERTY HIGHLIGHTS**

- Excellent Retail / Commercial property for sale on Perkins Rd.
- Large Yard for Vehicle / Equipment Storage
- High Visibility Location on Perkins Road between Siegen Lane & Pecue
- Improvements have a Back up Generator
- Ideal for a variety of Commercial / Light Industrial uses: Construction, Landscape Companies; Contractors, etc.