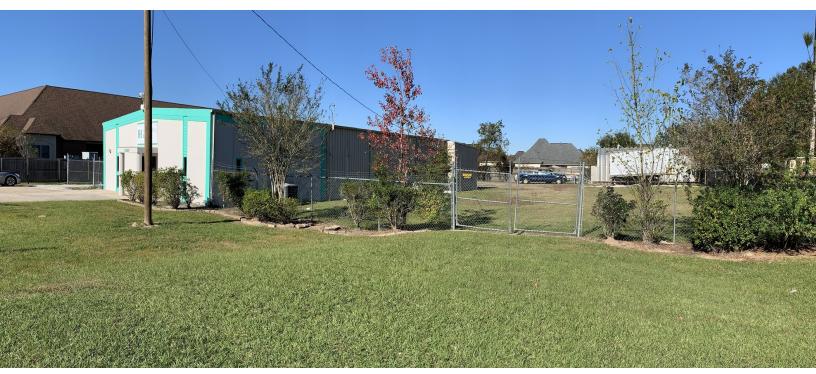

# **PROPERTY HIGHLIGHTS**

- Excellent Retail / Commercial property for sale on Perkins Rd.
- Large Yard for Vehicle / Equipment Storage
- High Visibility Location on Perkins Road between Siegen Lane & Pecue
- Improvements have a Back up Generator
- Ideal for a variety of Commercial / Light Industrial uses: Construction, Landscape Companies; Contractors, etc.