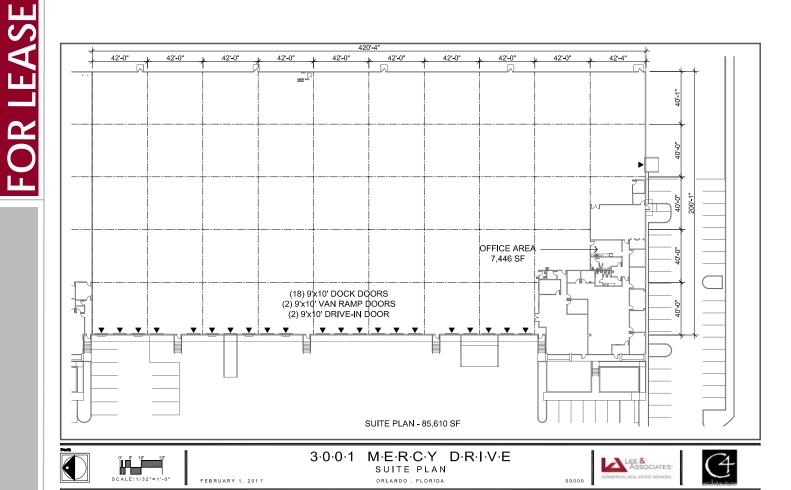

#### Features:

Total Size: 137,540 SF

Availability:

Office **OH Doors** Suite Size

3001 85.610 7.446 18 Dock / 2 Ramped

to 2' / 2 9' x 10' grade level door

Available May 1, 2017

Ceiling Height: 26'

**Column Spacing:** 42'W x 40'D

**Building Depth:** 200'

**Constuction: Concrete Tilt Wall** 

**Truck Court:** 133'-150' including a 50' concrete

apron

Parking: 1.2/1,000

Misc: Outside fenced storage available