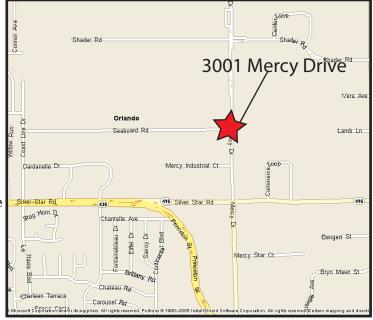

# Center of Commerce - Bldg 907

3001-3005 Mercy Drive

Orlando, FL 32808

### transportation:

- Lee Road
- **Orange Blossom Trail**
- Interstate 4
- SR 408 (East/West Expressway)

4700 Millenia Blvd

Suite 200
Orlando, FL 32839
ph: 321.281.8500 fx: 321.281.8519 www.lee-associates.com