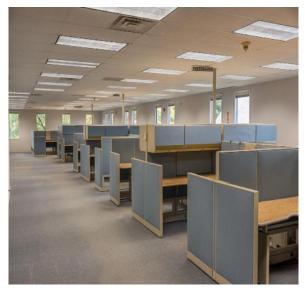

## 8,939 SF Class "A" Office Space Available

## **Property Highlights**

- Full service, Class "A" office space available at Downtown Elmira's premier office address.
- · Space is available for immediate occupancy
- · Central lobby area with controlled access
- ADA accessible building with; elevator, key-less entries, fiber optic connectivity and security system with cameras
- Zoned climate control
- Professional building services & management. In-suite janitorial services available
- Free & ample on-site parking for both employees and customers
- Smaller spaces available starting at 2,197 SF