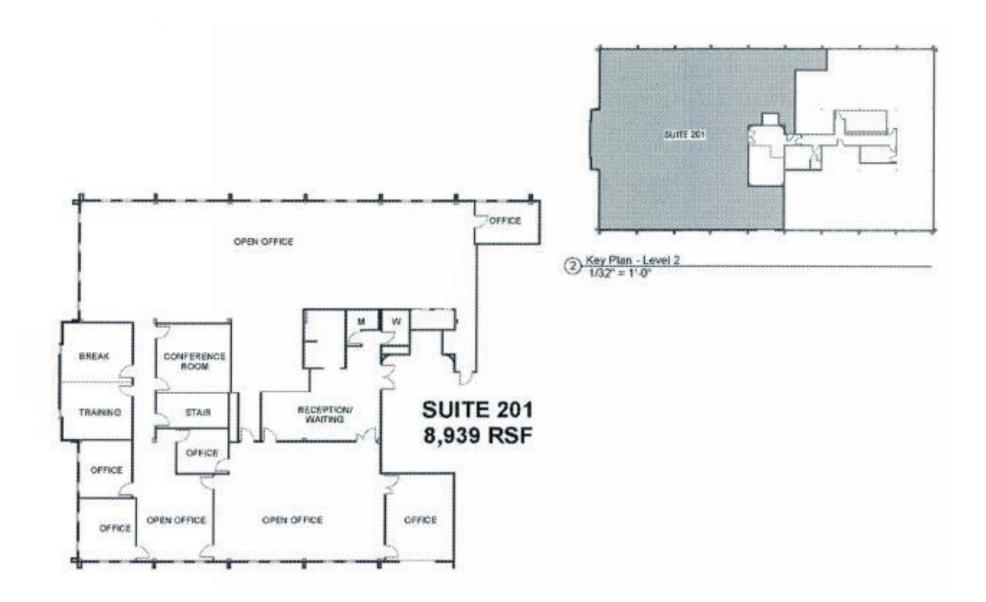

## FOR LEASE 100 West Church Street, Suite 201 Elmira, NY

## 8,939 SF Class "A" Office Space Available