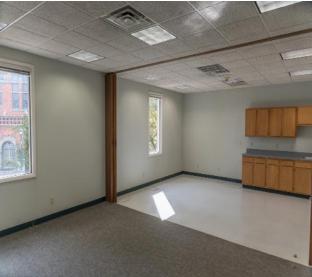

## **Property Highlights**

- Full service, Class "A" office space available at Downtown Elmira's premier office address.
- · Space is available for immediate occupancy
- · Central lobby area with controlled access
- ADA accessible building with; elevator, key-less entries, fiber optic connectivity and security system with cameras
- Zoned climate control
- Professional building services & management. In-suite janitorial services available
- Free & ample on-site parking for both employees and customers
- Smaller spaces available starting at 2,197 SF