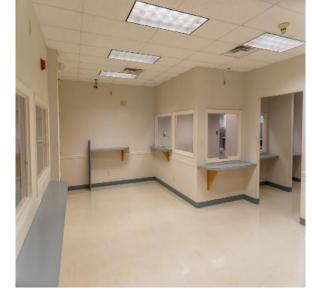

## **Property Highlights**

- Full service, Class "A" office space available at Downtown Elmira's premier office address.
- · Space is available for immediate occupancy
- · Central lobby area with controlled access
- ADA accessible building with; elevator, key-less entries, fiber optic connectivity and security system with cameras
- Zoned climate control
- Professional building services & management. In-suite janitorial services available
- Free & ample on-site parking for both employees and customers
- Smaller spaces available starting at 2,197 SF