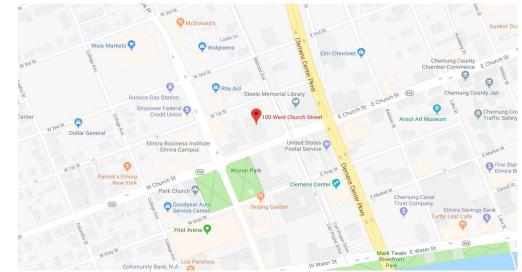

## **Location Highlights**

- · Close proximity to restaurants, retail, financial & government services
- · Midway between N. Main St. and Clemens Center Parkway
- Close to post office, restaurants, retail, financial, legal & government services. Elmira is the county seat for Chemung County
- Minutes to Interstate 86