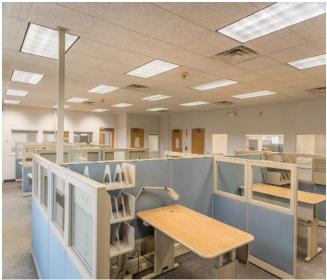

## 8,939 SF Class "A" Office Space Available

## **Property Highlights**

- Full service, Class "A" office space available at Downtown Elmira's premier office address.
- · Space is available for immediate occupancy
- · Central lobby area with controlled access
- ADA accessible building with; elevator, key-less entries, fiber optic connectivity and security system with cameras
- Zoned climate control
- Professional building services & management. In-suite janitorial services available
- Free & ample on-site parking for both employees and customers
- Smaller spaces available starting at 2,197 SF