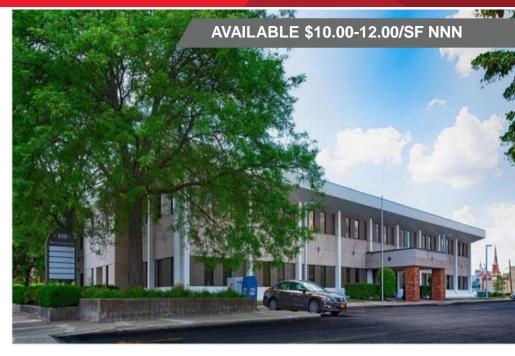

## FOR LEASE 100 West Church Street, Suite 201 Elmira, NY

## 8,939 SF Class "A" Office Space Available

## **Property Highlights**

- Full service, Class "A" office space available at Downtown Elmira's premier office address.
- · Space is available for immediate occupancy
- · Central lobby area with controlled access
- ADA accessible building with; elevator, key-less entries, fiber optic connectivity and security system with cameras
- Zoned climate control
- Professional building services & management. In-suite janitorial services available
- Free & ample on-site parking for both employees and customers
- Smaller spaces available starting at 2,197 SF