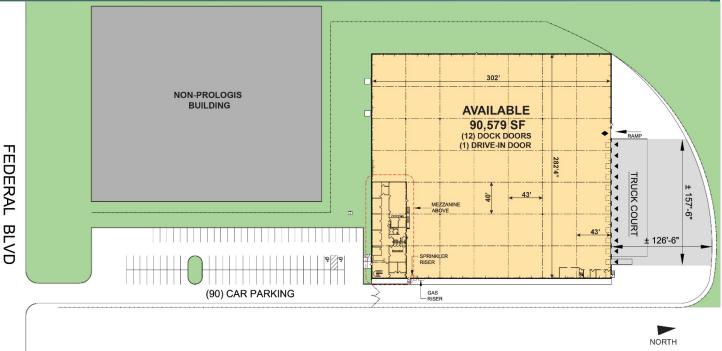

### FACILITY

- 90,579 SF total building size
- 90,579 SF available space
- 6,250 SF office plus 5,430 SF mezzanine
- 26' clear height
- 40' x 43' column spacing
- 12 dock doors
- 1 drive-in door
- 90 car parking spaces
- 800 amps, 3 phase, 277/480 volt electrical service
- Calculated sprinkler system
- Fully fenced secured lot