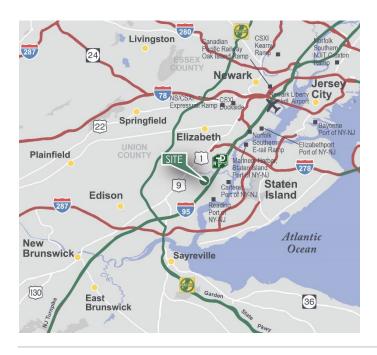

### LOCATION

- Located 1 mile from NJ Turnpike Exit 12
- Immediate access to Route 9 and Interstate 278
- ± 10 miles from Newark Liberty International Airport
- ± 15 miles from Port Newark-Elizabeth
- ± 20 miles to New York City via Holland Tunnel and Verrazzano-Narrows Bridge