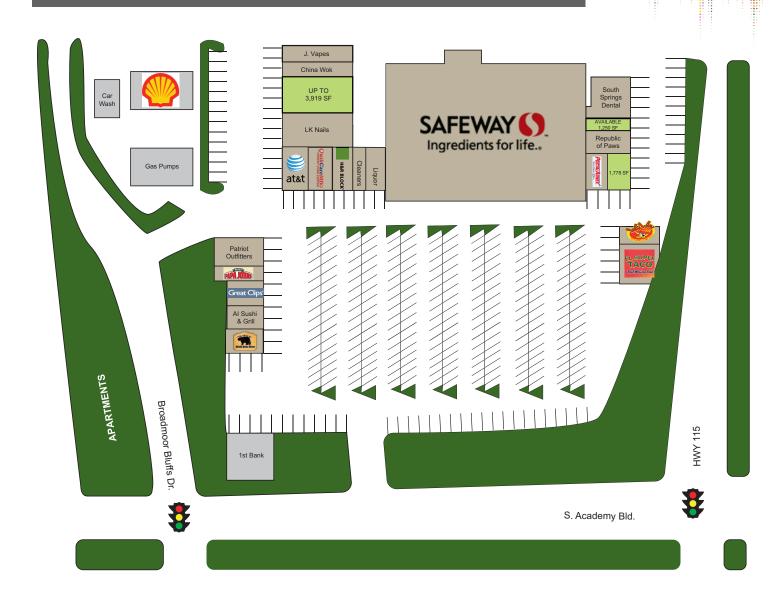

The center has incredible visibility and easy access from Highway 115 and South Academy Boulevard. National cotenants include Safeway, Papa John's, Great Clips, AT&T, Wild Wings n' Things and Postal Annex.

#### **Whitney Johnson**

Associate +1 719 471 6079 whitney.johnson@cbre.com

| #      | Tenant    | SF          |
|--------|-----------|-------------|
| 6530 I | AVAILABLE | UP TO 3,919 |
| 6510 B | AVAILABLE | 1,778       |
| 6510 D | AVAILABLE | 1,250       |