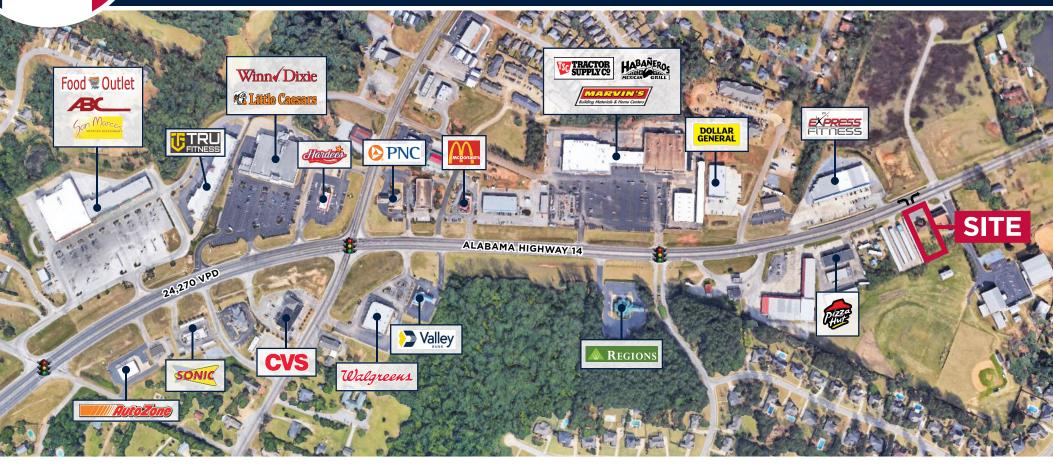

## 2,000 SF FREESTANDING OFFICE BUILDING

4210 HIGHWAY 14, MILLBROOK, ALABAMA 36054

- 2,000 +/- SF freestanding former dental office on 0.57 +/- acres on Hwy 14
- Excellent location with frontage on Hwy 14, the main thoroughfare from I-65 into the town of Millbrook and surrounding neighborhoods
- Sale includes freestanding pylon sign
- Call for additional information or property showings
- **PRICE** \$399,000

| POPULATION | AVG HH INCOME | TRAFFIC    |
|------------|---------------|------------|
| 35,779     | \$ 77,710     | 24,270 VPD |

\*5 MILE RADIUS | SITESUSA | ALDOT

FOR SALE

DAVID PLUMMER | 205.314.0395 | DAVID@RETAILSPECIALISTS.COM RETAILSPECIALISTS.COM | BIRMINGHAM • ATLANTA