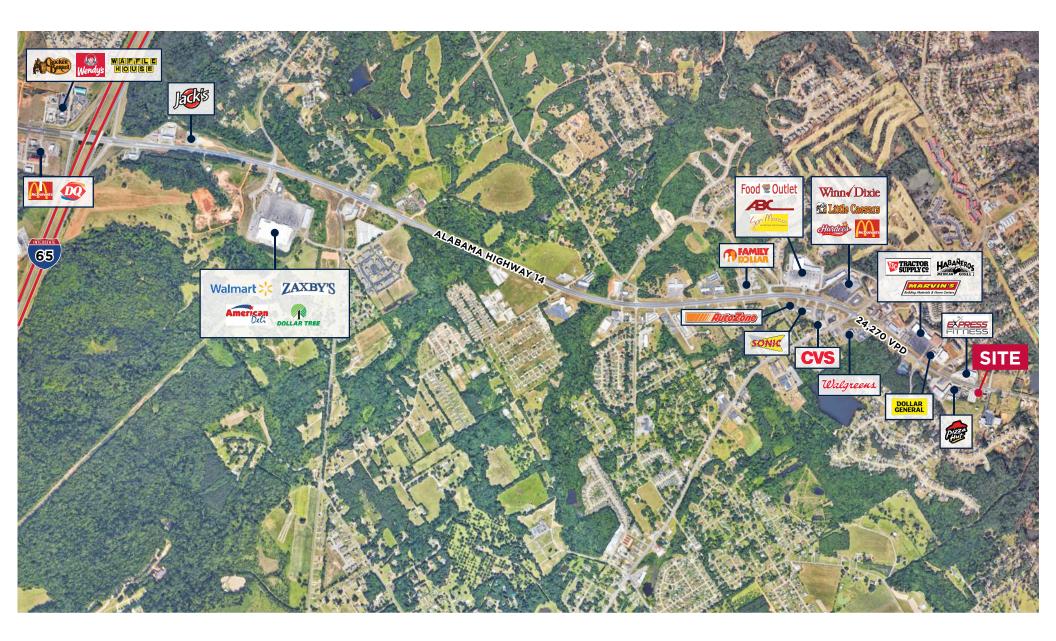

## 2,000 SF FREESTANDING OFFICE BUILDING

4210 HIGHWAY 14, MILLBROOK, ALABAMA 36054

- 2,000 +/- SF freestanding former dental office on 0.57 +/- acres on Hwy 14
- Excellent location with frontage on Hwy 14, the main thoroughfare from I-65 into the town of Millbrook and surrounding neighborhoods
- Sale includes freestanding pylon sign
- Call for additional information or property showings
- **PRICE** \$399,000

| POPULATION | AVG HH INCOME | TRAFFIC    |
|------------|---------------|------------|
| 35,779     | \$ 77,710     | 24,270 VPD |

\*5 MILE RADIUS | SITESUSA | ALDOT

FOR SALE

DAVID PLUMMER | 205.314.0395 | DAVID@RETAILSPECIALISTS.COM RETAILSPECIALISTS.COM | BIRMINGHAM • ATLANTA