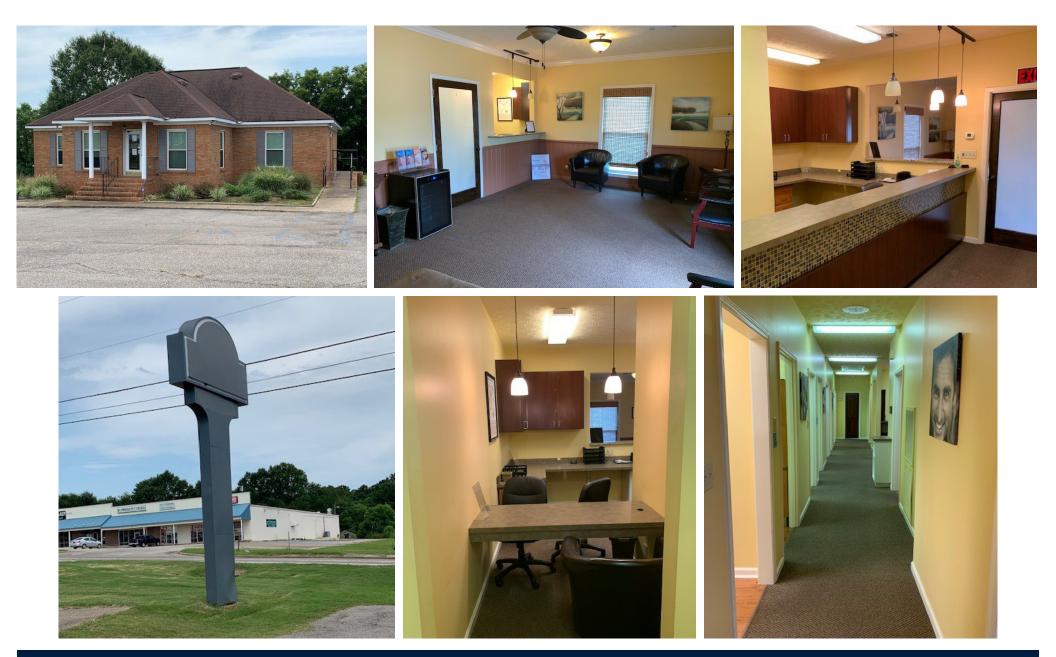

## 2,000 SF FREESTANDING OFFICE BUILDING

4210 HIGHWAY 14, MILLBROOK, ALABAMA 36054

- 2,000 +/- SF freestanding former dental office on 0.57 +/- acres on Hwy 14
- Excellent location with frontage on Hwy 14, the main thoroughfare from I-65 into the town of Millbrook and surrounding neighborhoods
- Sale includes freestanding pylon sign
- Call for additional information or property showings
- **PRICE** \$399,000