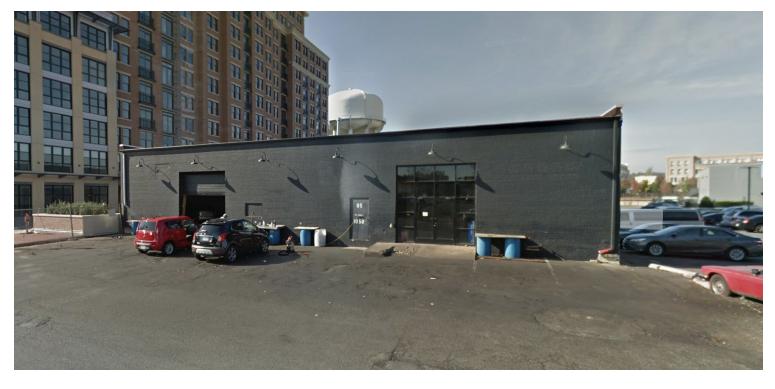

Alexandria, VA 22314 Available: 6,000 - 12,000 SF

### **PROPERTY HIGHLIGHTS**

- Excellent In-Fill Location
- Two Blocks from Metro
- Abundant On-Site Parking (20 Spaces)
- Over 1,000 residential units within 3 blocks either under construction or recently delivered
- Amenity rich walkable location
- · Drive-In & Dock Loading
- 18' Clear Height
- Minutes from National Landing, Amazon HQ2, and Virginia Tech Innovation Campus
- Route 1 Signage Opportunity