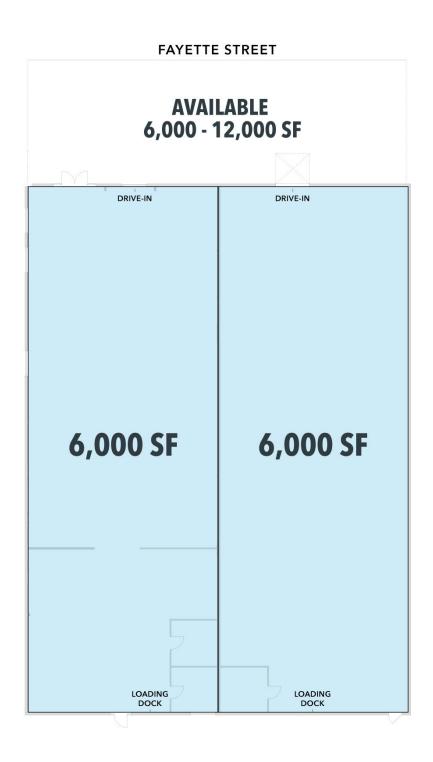

Alexandria, VA 22314 Available: 6,000 - 12,000 SF

### **PROPERTY OVERVIEW**

6,000 - 12,000 SF demised

### **PROPERTY HIGHLIGHTS**

- Excellent In-Fill Location
- Two Blocks from Metro
- Abundant On-Site Parking (20 Spaces)
- Over 1,000 residential units within 3 blocks either under construction or recently delivered
- Amenity rich walkable location
- · Drive-In & Dock Loading
- 18' Clear Height
- Minutes from National Landing, Amazon HQ2, and Virginia Tech Innovation Campus
- Route 1 Signage Opportunity