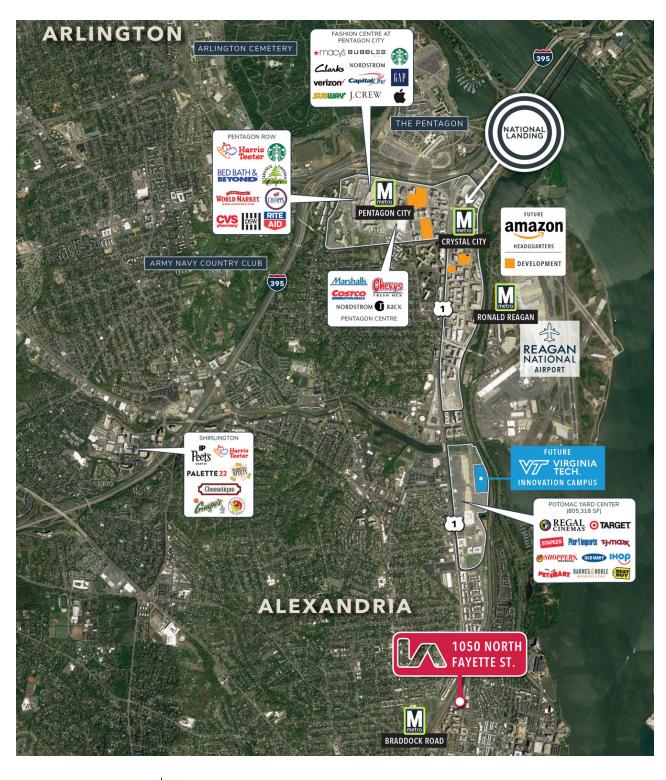

### **PROPERTY HIGHLIGHTS**

- Excellent In-Fill Location
- Two Blocks from Metro
- Abundant On-Site Parking (20 Spaces)
- Over 1,000 residential units within 3 blocks either under construction or recently delivered
- Amenity rich walkable location
- · Drive-In & Dock Loading
- 18' Clear Height
- Minutes from National Landing, Amazon HQ2, and Virginia Tech Innovation Campus
- Route 1 Signage Opportunity