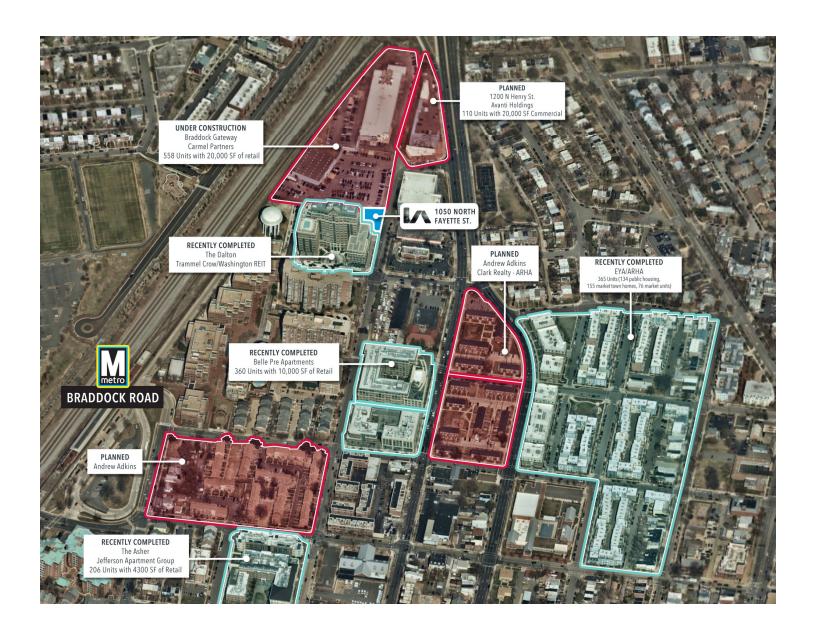

### **PROPERTY HIGHLIGHTS**

- Excellent In-Fill Location
- Two Blocks from Metro
- Abundant On-Site Parking (20 Spaces)
- Over 1,000 residential units within 3 blocks either under construction or recently delivered
- Amenity rich walkable location
- · Drive-In & Dock Loading
- 18' Clear Height
- Minutes from National Landing, Amazon HQ2, and Virginia Tech Innovation Campus
- Route 1 Signage Opportunity