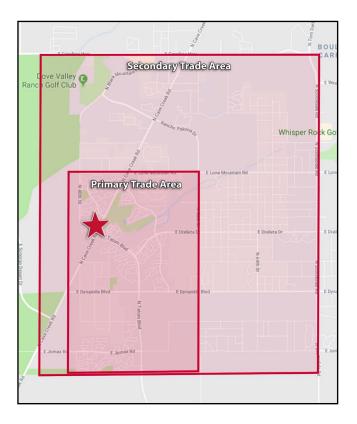

| <u>DEMOGRAPHICS</u>       | PRIMARY TRADE AREA | SECONDARY TRADE AREA |
|---------------------------|--------------------|----------------------|
| 2019 Population           | 16,527             | 35,703               |
| 2024 Projected Population | 17,489             | 38,773               |
| 2019 Avg. HH Income       | \$128,338          | \$139,545            |

### PRIMARY TRADE AREA DEMOGRAPHICS