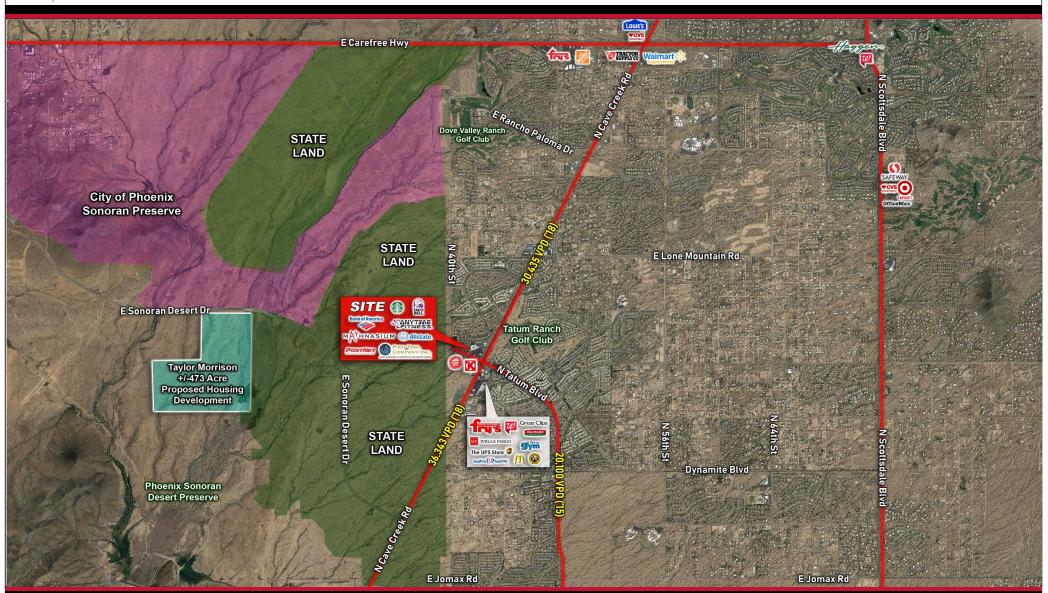

NWC CAVE CREEK RD & TATUM BLVD | PHOENIX, AZ

HARD CORNER DRIVE-THRU BUILDING: 2,860 SF | 2 - 1,307 SF SHOP SPACES | 1,500 & 2,408 SF END CAPS

#### **TRAFFIC COUNTS:**

N Cave Creek Rd: 36,343 VPD (ADOT 2018) | N Tatum Blvd: 20,100 VPD (MAG 2015)