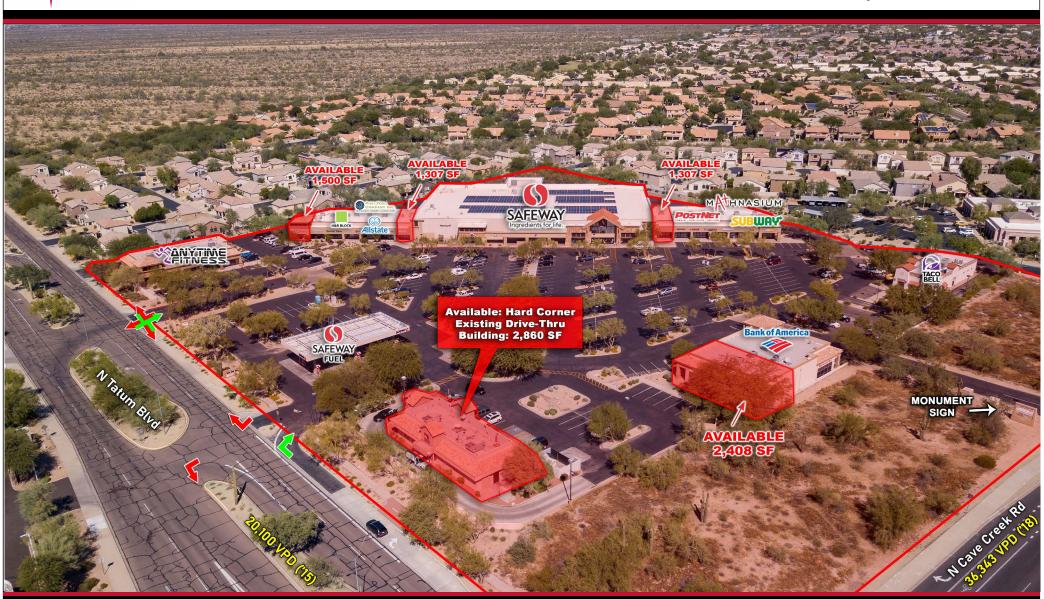

NWC CAVE CREEK RD & TATUM BLVD | PHOENIX, AZ

HARD CORNER DRIVE-THRU BUILDING: 2,860 SF | 2 - 1,307 SF SHOP SPACES | 1,500 & 2,408 SF END CAPS

### **PROJECT HIGHLIGHTS:**

- Hard Corner 2,860 SF Existing Drive-Thru Building Available
- 1,307 SF Spaces Available on Either Side of Safeway
- 1,500 SF End Cap Available
- 2,408 SF End Cap Available Adjacent to Bank of America
- Safeway Undergoing Complete Interior Remodel in 2020
- National Retailers at this Intersection Include Fry's, Safeway, Walgreens, McDonald's, Taco Bell, Anytime Fitness, Wells Fargo, Bank of America, & More

#### **TRAFFIC COUNTS:**

N Cave Creek Rd: 36,343 VPD (ADOT 2018) | N Tatum Blvd: 20,100 VPD (MAG 2015)