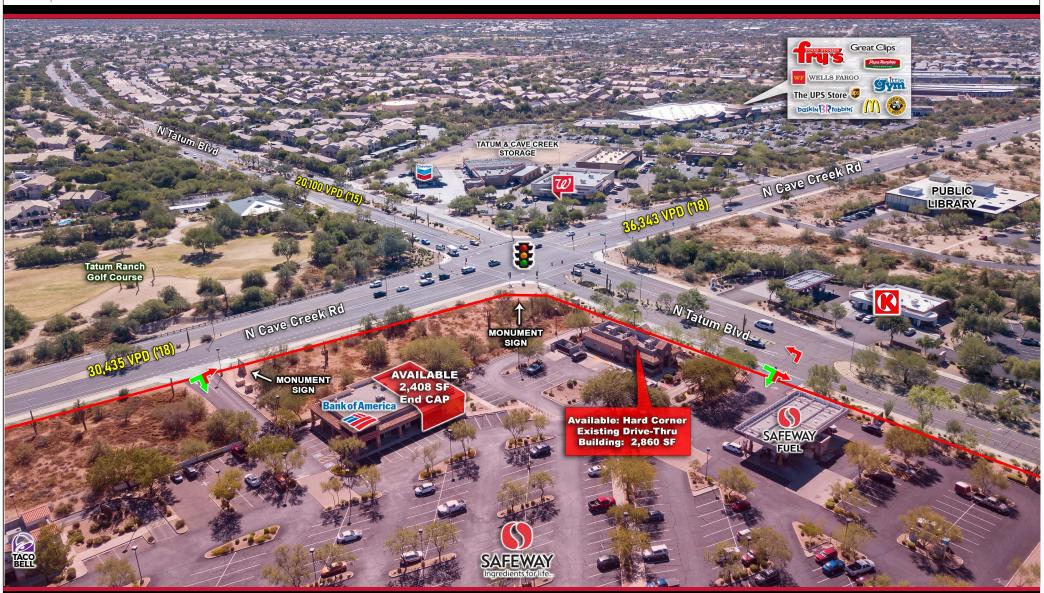

NWC CAVE CREEK RD & TATUM BLVD | PHOENIX, AZ

HARD CORNER DRIVE-THRU BUILDING: 2,860 SF | 2 - 1,307 SF SHOP SPACES | 1,500 & 2,408 SF END CAPS

### **PROJECT HIGHLIGHTS:**

- Hard Corner 2,860 SF Existing Drive-Thru Building Available
- 1,307 SF Spaces Available on Either Side of Safeway
- 1,500 SF End Cap Available
- 2,408 SF End Cap Available Adjacent to Bank of America
- Safeway Undergoing Complete Interior Remodel in 2020
- National Retailers at this Intersection Include Fry's, Safeway, Walgreens, McDonald's, Taco Bell, Anytime Fitness, Wells Fargo, Bank of America, & More

#### **TRAFFIC COUNTS:**

N Cave Creek Rd: 36,343 VPD (ADOT 2018) | N Tatum Blvd: 20,100 VPD (MAG 2015)