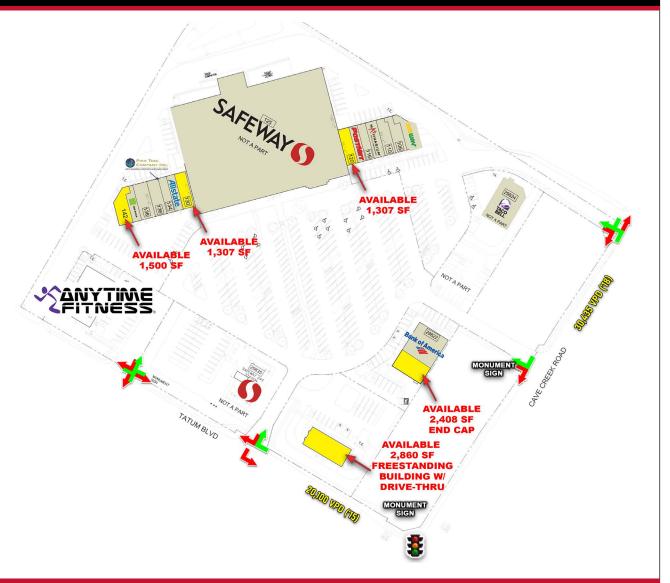

NWC CAVE CREEK RD & TATUM BLVD | PHOENIX, AZ

HARD CORNER DRIVE-THRU BUILDING: 2,860 SF | 2 - 1,307 SF SHOP SPACES | 1,500 & 2,408 SF END CAPS

### **PROJECT HIGHLIGHTS:**

- Hard Corner 2,860 SF Existing Drive-Thru Building Available
- 1,307 SF Spaces Available on Either Side of Safeway
- 1,500 SF End Cap Available
- 2,408 SF End Cap Available Adjacent to Bank of America
- Safeway Undergoing Complete Interior Remodel in 2020
- National Retailers at this Intersection Include Fry's, Safeway, Walgreens, McDonald's, Taco Bell, Anytime Fitness, Wells Fargo, Bank of America, & More

NWC CAVE CREEK RD & TATUM BLVD | PHOENIX, AZ

| SUITE                                 | TENANT                                                               | ±SF                                                     |
|---------------------------------------|----------------------------------------------------------------------|---------------------------------------------------------|
| 100                                   | SUBWAY                                                               | 1,261                                                   |
| 106                                   | BELLAZZA SALON                                                       | 1,227                                                   |
| 110                                   | CHIROPRACTOR                                                         | 1,234                                                   |
| 112                                   | MATHNASIUM                                                           | 1,307                                                   |
| 116                                   | TRENDY NAILS                                                         | 980                                                     |
| 118                                   | POSTNET                                                              | 980                                                     |
| 120                                   | AVAILABLE                                                            | 1,307                                                   |
| 125                                   | SAFEWAY                                                              | 55,456                                                  |
| 130                                   | AVAILABLE                                                            | 1,307                                                   |
|                                       |                                                                      |                                                         |
| 132                                   | ALLSTATE                                                             | 980                                                     |
| 132<br>134-136                        | ALLSTATE PIEH TOOL COMPANY                                           | 980<br>2,356                                            |
| _                                     |                                                                      |                                                         |
| 134-136                               | PIEH TOOL COMPANY                                                    | 2,356                                                   |
| 134-136<br>138                        | PIEH TOOL COMPANY<br>TATUM RANCH DENTAL                              | 2,356<br>1,645                                          |
| 134-136<br>138<br>140                 | PIEH TOOL COMPANY<br>TATUM RANCH DENTAL<br>H & R BLOCK               | 2,356<br>1,645<br>1,000                                 |
| 134-136<br>138<br>140<br><b>142</b>   | PIEH TOOL COMPANY TATUM RANCH DENTAL H & R BLOCK AVAILABLE           | 2,356<br>1,645<br>1,000<br><b>1,500</b>                 |
| 134-136<br>138<br>140<br>142<br>29815 | PIEH TOOL COMPANY TATUM RANCH DENTAL H & R BLOCK AVAILABLE AVAILABLE | 2,356<br>1,645<br>1,000<br><b>1,500</b><br><b>2,860</b> |