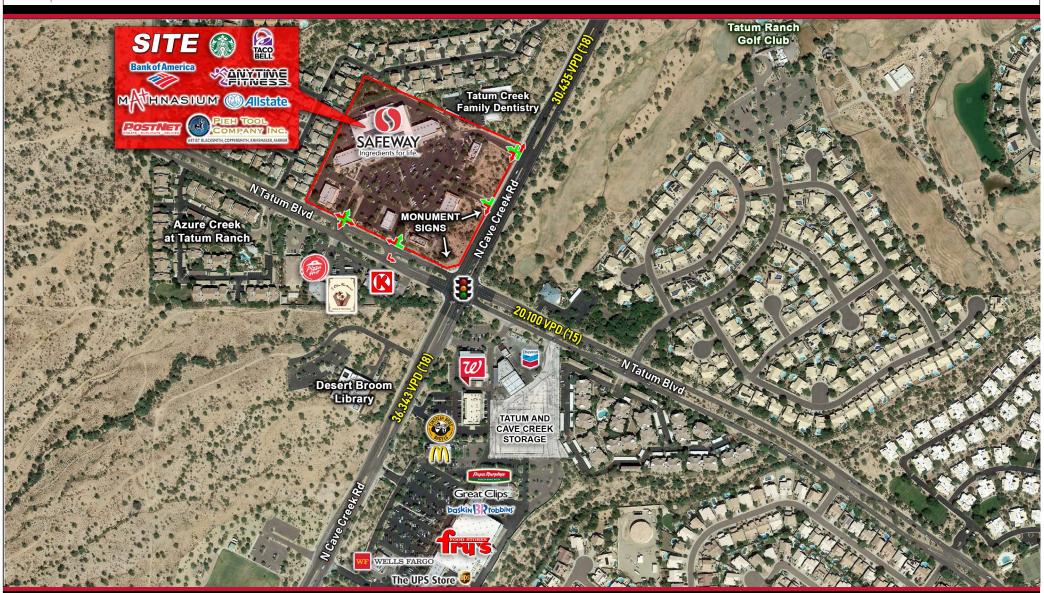

#### **TRAFFIC COUNTS:**

N Cave Creek Rd: 36,343 VPD (ADOT 2018) | N Tatum Blvd: 20,100 VPD (MAG 2015)

### NWC CAVE CREEK RD & TATUM BLVD | PHOENIX, AZ