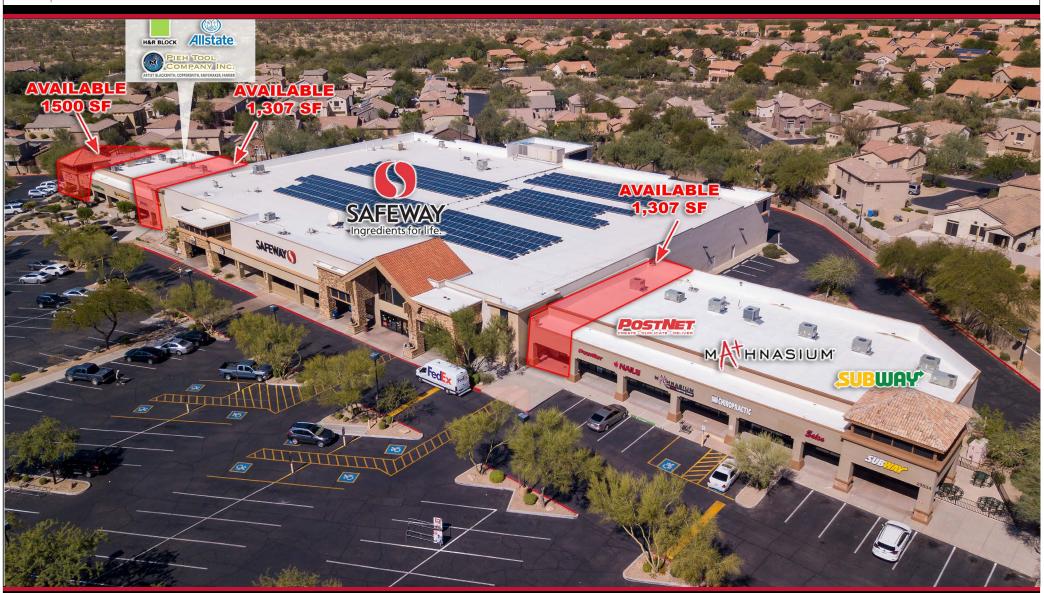

NWC CAVE CREEK RD & TATUM BLVD | PHOENIX, AZ

HARD CORNER DRIVE-THRU BUILDING: 2,860 SF | 2 - 1,307 SF SHOP SPACES | 1,500 & 2,408 SF END CAPS

### **PROJECT HIGHLIGHTS:**

- Hard Corner 2,860 SF Existing Drive-Thru Building Available
- 1,307 SF Spaces Available on Either Side of Safeway
- 1,500 SF End Cap Available
- 2,408 SF End Cap Available Adjacent to Bank of America
- Safeway Undergoing Complete Interior Remodel in 2020
- National Retailers at this Intersection Include Fry's, Safeway, Walgreens, McDonald's, Taco Bell, Anytime Fitness, Wells Fargo, Bank of America, & More

NWC CAVE CREEK RD & TATUM BLVD | PHOENIX, AZ

| SUITE                                 | TENANT                                                               | ±SF                                                     |
|---------------------------------------|----------------------------------------------------------------------|---------------------------------------------------------|
| 100                                   | SUBWAY                                                               | 1,261                                                   |
| 106                                   | BELLAZZA SALON                                                       | 1,227                                                   |
| 110                                   | CHIROPRACTOR                                                         | 1,234                                                   |
| 112                                   | MATHNASIUM                                                           | 1,307                                                   |
| 116                                   | TRENDY NAILS                                                         | 980                                                     |
| 118                                   | POSTNET                                                              | 980                                                     |
| 120                                   | AVAILABLE                                                            | 1,307                                                   |
| 125                                   | SAFEWAY                                                              | 55,456                                                  |
| 130                                   | AVAILABLE                                                            | 1,307                                                   |
|                                       |                                                                      |                                                         |
| 132                                   | ALLSTATE                                                             | 980                                                     |
| 132<br>134-136                        | ALLSTATE PIEH TOOL COMPANY                                           | 980<br>2,356                                            |
| _                                     |                                                                      |                                                         |
| 134-136                               | PIEH TOOL COMPANY                                                    | 2,356                                                   |
| 134-136<br>138                        | PIEH TOOL COMPANY<br>TATUM RANCH DENTAL                              | 2,356<br>1,645                                          |
| 134-136<br>138<br>140                 | PIEH TOOL COMPANY<br>TATUM RANCH DENTAL<br>H & R BLOCK               | 2,356<br>1,645<br>1,000                                 |
| 134-136<br>138<br>140<br><b>142</b>   | PIEH TOOL COMPANY TATUM RANCH DENTAL H & R BLOCK AVAILABLE           | 2,356<br>1,645<br>1,000<br><b>1,500</b>                 |
| 134-136<br>138<br>140<br>142<br>29815 | PIEH TOOL COMPANY TATUM RANCH DENTAL H & R BLOCK AVAILABLE AVAILABLE | 2,356<br>1,645<br>1,000<br><b>1,500</b><br><b>2,860</b> |