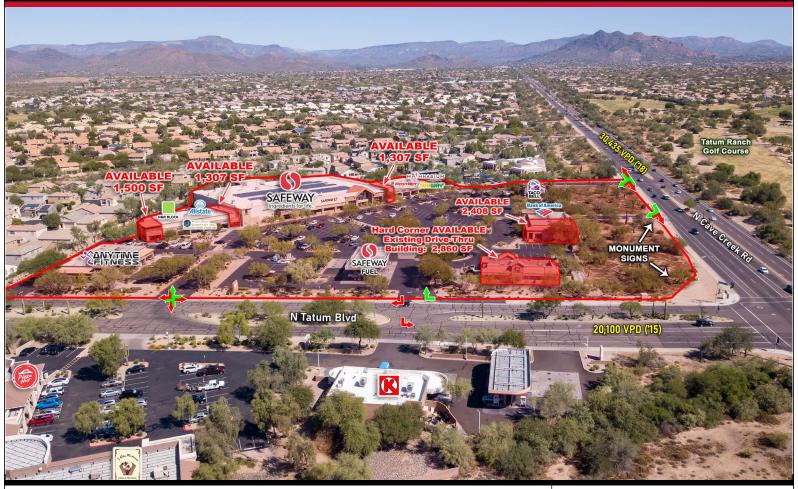

NWC CAVE CREEK RD & TATUM BLVD | PHOENIX, AZ

HARD CORNER DRIVE-THRU BUILDING: 2,860 SF | 2 - 1,307 SF SHOP SPACES | 1,500 & 2,408 SF END CAPS

### **PROJECT HIGHLIGHTS:**

- Hard Corner 2,860 SF Existing Drive-Thru Building Available
- 1,307 SF Spaces Available on Either Side of Safeway
- 1,500 SF End Cap Available
- 2,408 SF End Cap Available Adjacent to Bank of America
- Safeway Undergoing Complete Interior Remodel in 2020
- National Retailers at this Intersection Include Fry's, Safeway, Walgreens, McDonald's, Taco Bell, Anytime Fitness, Wells Fargo, Bank of America, & More

#### **TRAFFIC COUNTS:**

N Cave Creek Rd: 36,343 VPD (ADOT 2018) | N Tatum Blvd: 20,100 VPD (MAG 2015)