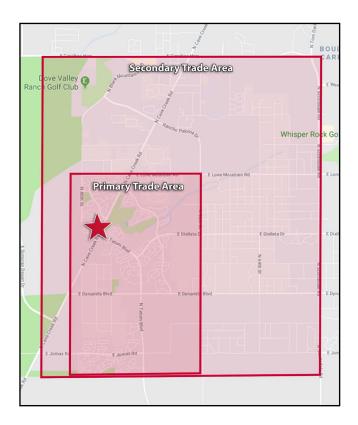

|
| 2019 POPULATION AGE 25+ BY EDU        |                |                      |                  |
| Total                                 | 5,322          | 19,677               | 42,253           |
| Some College, No Degree               | 22.3%          | 23.3%                | 19.8%            |
| Associate Degree                      | 11.8%          | 9.6%                 | 8.1%             |
| Bachelor's Degree                     | 31.2%          | 32.3%                | 35.4%            |
| Graduate/Professional Degree          | 20.1%          | 19.8%                | 21.8%            |
|                                       |                |                      |                  |



### NWC CAVE CREEK RD & TATUM BLVD | PHOENIX, AZ

### PRIMARY TRADE AREA DEMOGRAPHICS





### FOR INFORMATION CONTACT:

Jesse Rozio Investment/Leasing Specialist 480.603.6892 - cell jrozio@gpsaz.com

Greg Saltz - President 480.612.0510 - direct 480.231.3473 - cell gsaltz@gpsaz.com

Marty Olejarczyk - Partner 480.482.1940 - direct 602.762.0754 - cell martyo@gpsaz.com

www.gpsaz.com

| Population Summary