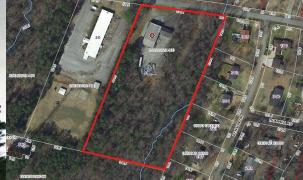

## For Sale \$459,000

Located off of Hwy 25 near Downtown Travelers Rest, SC. Many use possibilities: office, warehouse, shop, retail, church, daycare, etc.... Note! 5.5± Acres! 0.4 miles past Spinx turn right on Blue Ridge Drive.

## 5.5± Acres, <u>Unzoned</u> 6,045±SF Total Building

2,424±SF Office 8 Offices Break room Receptionist Office 4 Restrooms Storage rooms Ample parking 3,621±SF Warehouse 3 contiguous areas 14' to 16' ceiling height 2- 12'x12' Drive in door 1- 11'x7' Drive in door 1- 9'x7' Drive in door 1 Restroom for warehouse