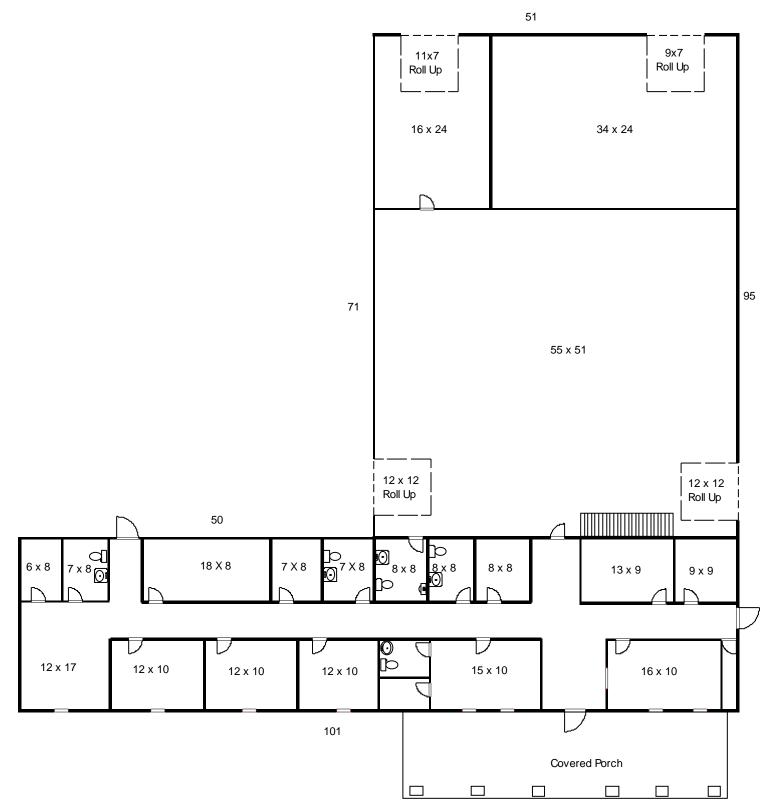

## 5.5± Acres, <u>Unzoned</u> 6,045±SF Total Building

2,424±SF Office 8 Offices Break room Receptionist Office 4 Restrooms Storage rooms Ample parking 3,621±SF Warehouse 3 contiguous areas 14' to 16' ceiling height 2- 12'x12' Drive in door 1- 11'x7' Drive in door 1- 9'x7' Drive in door 1 Restroom for warehouse

## 26 Blue Ridge Dr Traveler Rest, SC 6,045±SF

For Reference Only Please Verify all Measurements