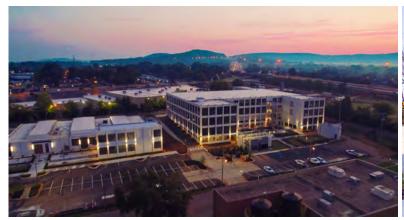

# Lincoln Mill - HUNTSVILLE, AL

RETAIL & RESTAURANT SPACE FOR LEASE

## **ABOUT THE PROPERTY**

Lincoln Mill is a historic 205,000-square-foot facility that has been transformed into a premier Huntsville office campus with sought-after amenities on site like retail, food & beverage, and fitness concepts. The development is located on the growing Meridian Street corridor that already features some of the city's most popular and unique retailers.