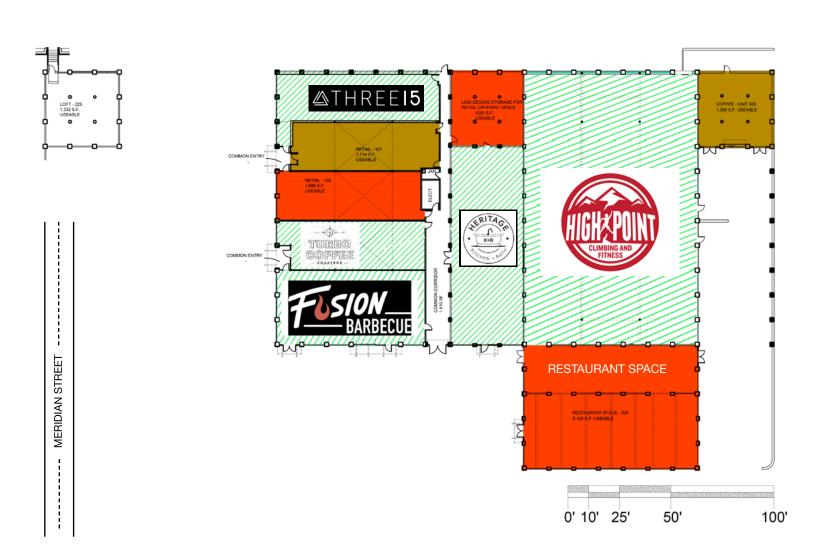

## DYE HOUSE - RETAIL/RESTAURANT SPACE FOR LEASE

## **SUITE BREAKDOWNS**

| <b>FUSION BBQ</b>      | 2,646 SF | HERITAGE KITCHEN + BATH      | 3,413 SF |
|------------------------|----------|------------------------------|----------|
| <b>TURBO COFFEE</b>    | 1,654 SF | UPSTAIRS LOFT - UNIT 225     | 1,332 SF |
| <b>RETAIL UNIT 102</b> | 1,698 SF | ANCHOR RESTAURANT - UNIT 300 | 5,126 SF |
| <b>RETAIL UNIT 101</b> | 1,714 SF | COFFEE - UNIT 500            | 1,380 SF |
| <b>THREE15 STUDIO</b>  | 1,714 SF | HIGH POINT CLIMBING          | 11,261SF |
|                        |          |                              |          |