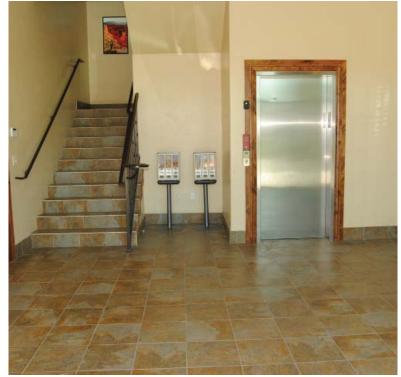

# **PROPERTY** FEATURES

- 2,500 to 5,000\* SF on Second Floor
- Additional 5,000 SF Sublease on First Floor Available (For Total of 10,000 SF)
- 6 Private Offices (4 medium, 2 large)
- Large Conference Room
- 2 Large open collaborative work areas (Cubicles available if needed)
- Elevator
- Century Link and Comcast Available
- Move-in Ready
- Close to I-15