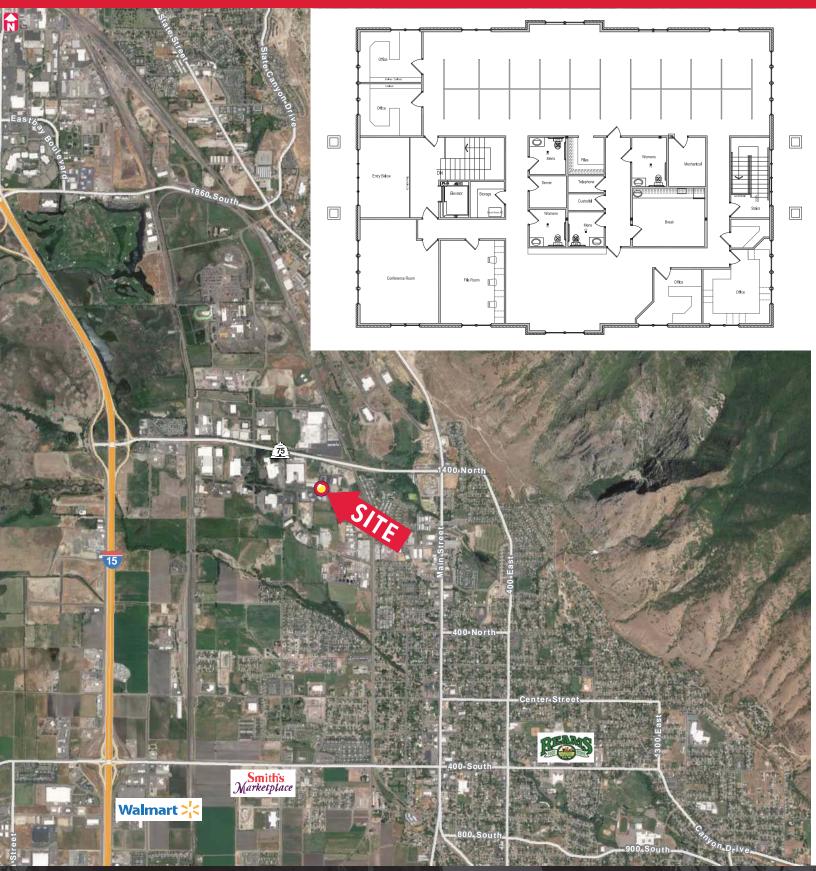

# **PROPERTY** FEATURES

- 2,500 to 5,000\* SF on Second Floor
- Additional 5,000 SF Sublease on First Floor Available (For Total of 10,000 SF)
- 6 Private Offices (4 medium, 2 large)
- Large Conference Room
- 2 Large open collaborative work areas (Cubicles available if needed)
- Elevator
- Century Link and Comcast Available
- Move-in Ready
- Close to I-15

Includes use of these common area amenities:

- 1,200 SF Meeting/ Entertainment Room
- Beautiful setting in Springville including large grassed common area among office park
- Outside Basketball Courts
- Showers
- Bridal Room