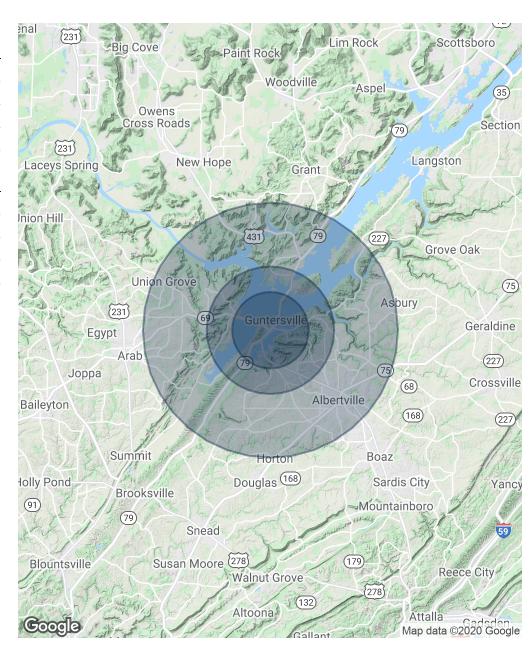

| Demographics      | 3 Miles  | 5 Miles  | 10 Miles |
|-------------------|----------|----------|----------|
| Total Households  | 2,062    | 4,798    | 19,310   |
| Total Population  | 5,289    | 12,307   | 50,732   |
| Average HH Income | \$48,552 | \$50,265 | \$50,895 |

#### **DAVID PLUMMER**

1345 Gunter Ave Guntersville, AL 35976

MARKET AERIAL | FOR LEASE

# 1345 Gunter Ave Guntersville, AL 35976

| Population           | 3 Miles | 5 Miles | 10 Miles |
|----------------------|---------|---------|----------|
| Total Population     | 5,289   | 12,307  | 50,732   |
| Average age          | 41.4    | 41.1    | 38.0     |
| Average age (Male)   | 39.7    | 39.5    | 35.9     |
| Average age (Female) | 42.0    | 41.8    | 39.5     |

| Households & Income | 3 Miles   | 5 Miles   | 10 Miles  |
|---------------------|-----------|-----------|-----------|
| Total households    | 2,062     | 4,798     | 19,310    |
| # of persons per HH | 2.6       | 2.6       | 2.6       |
| Average HH income   | \$48,552  | \$50,265  | \$50,895  |
| Average house value | \$155,838 | \$153,883 | \$142,064 |