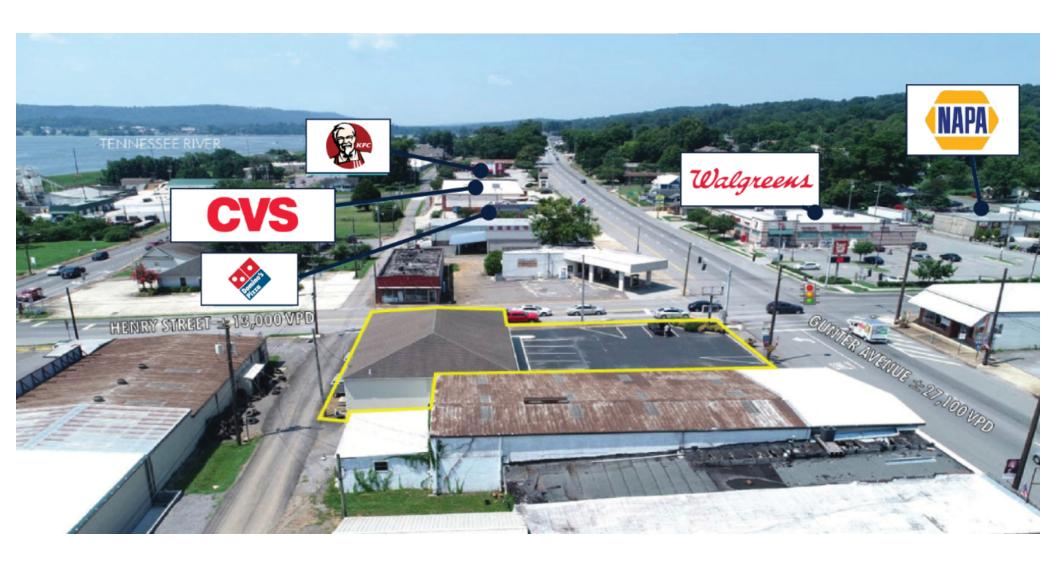

### **Property Highlights**

- Located on a hard corner and signalized intersection
- Building is ideal for retail, office or medical use
- Includes pylon sign that sits on the main corner of the property
- Ideally located on main retail corridor in close proximity to national retailers like CVS, Walgreens, NAPA Auto Parts, BB&T Bank, BancorpSouth Bank, Ace Hardware, Domino's Pizza, and KFC
- Recent improvements include new HVAC, electrical upgrades, parking lot seal and stripe and interior maintenance

### **Traffic Counts**

| 27,100 VPD (Gunter Ave) |  |
|-------------------------|--|
| 13,000 VPD (Henry St)   |  |

#### **DAVID PLUMMER**

1345 Gunter Ave Guntersville, AL 35976

MARKET AERIAL | FOR LEASE