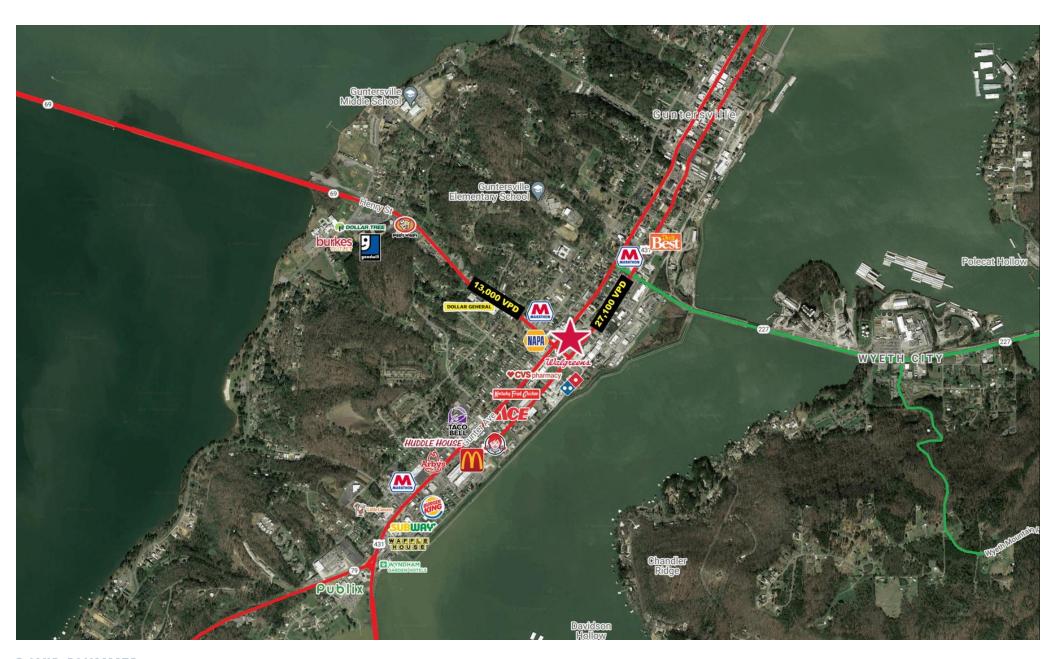

### **Property Highlights**

- Located on a hard corner and signalized intersection
- Building is ideal for retail, office or medical use
- Includes pylon sign that sits on the main corner of the property
- Ideally located on main retail corridor in close proximity to national retailers like CVS, Walgreens, NAPA Auto Parts, BB&T Bank, BancorpSouth Bank, Ace Hardware, Domino's Pizza, and KFC
- Recent improvements include new HVAC, electrical upgrades, parking lot seal and stripe and interior maintenance

#### **DAVID PLUMMER**

1345 Gunter Ave Guntersville, AL 35976

MARKET AERIAL | FOR LEASE