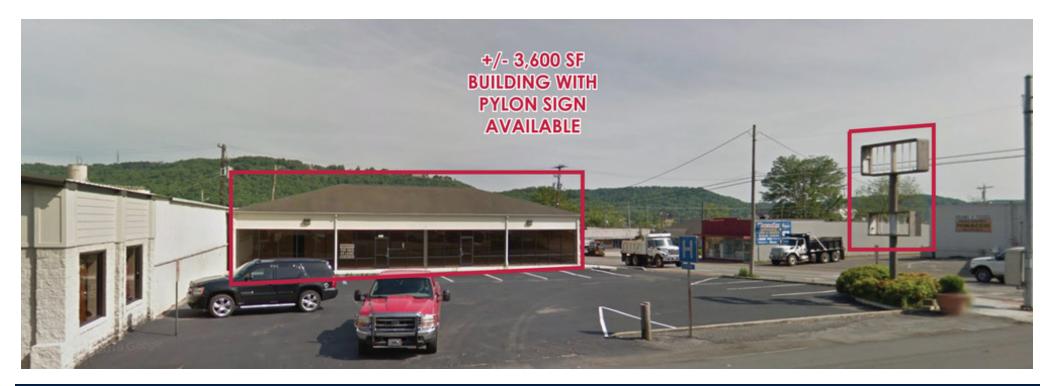

1345 Gunter Ave Guntersville, AL 35976

RETAIL PROPERTY FOR LEASE

+/- 3,600 SF Building Available on Main Retail Corridor

### **Property Highlights**

- Located on a hard corner and signalized intersection
- Building is ideal for retail, office or medical use
- Includes pylon sign that sits on the main corner of the property
- Ideally located on main retail corridor in close proximity to national retailers like CVS, Walgreens, NAPA Auto Parts, BB&T Bank, BancorpSouth Bank, Ace Hardware, Domino's Pizza, and KFC
- Recent improvements include new HVAC, electrical upgrades, parking lot seal and stripe and interior maintenance