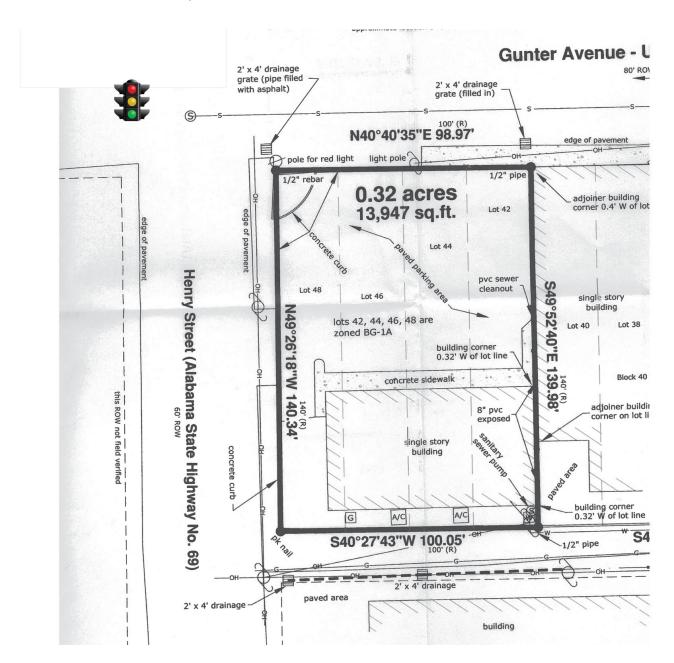

1345 Gunter Ave Guntersville, AL 35976

RETAIL PROPERTY FOR LEASE

+/- 3,600 SF Building Available on Main Retail Corridor

### **Property Highlights**

- Located on a hard corner and signalized intersection
- Building is ideal for retail, office or medical use
- Includes pylon sign that sits on the main corner of the property
- Ideally located on main retail corridor in close proximity to national retailers like CVS, Walgreens, NAPA Auto Parts, BB&T Bank, BancorpSouth Bank, Ace Hardware, Domino's Pizza, and KFC
- Recent improvements include new HVAC, electrical upgrades, parking lot seal and stripe and interior maintenance

### **Traffic Counts**

| 27,100 VPD (Gunter Ave) |  |
|-------------------------|--|
| 13,000 VPD (Henry St)   |  |