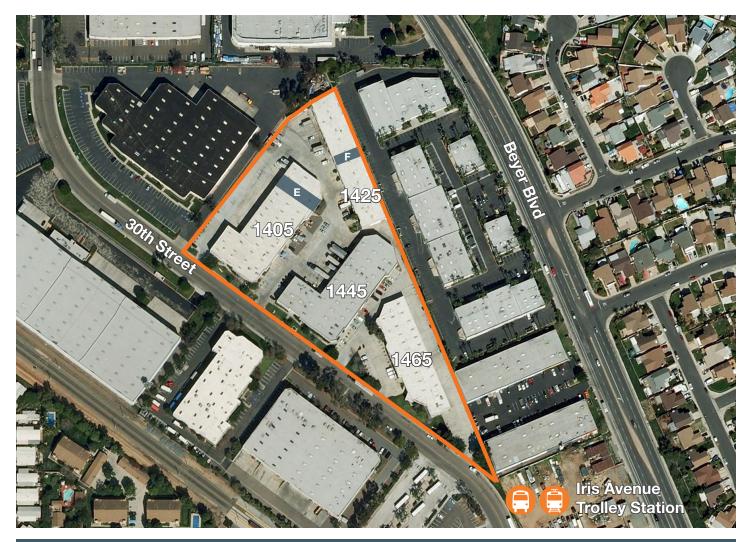

## Pan American Industrial Park

| ADDRESS      | SUITE # | AVAILABLE SF | LEASE RATE      | NNN/CAM | NOTES                          |
|--------------|---------|--------------|-----------------|---------|--------------------------------|
| 1405 30th St | E       | 4,200 SF     | \$0.90/SF Gross | N/A     | 3 docks and 1 grade level door |
| 1425 30th St | F       | 1,820 SF     | \$0.95/SF Gross | N/A     | 1 grade level door             |