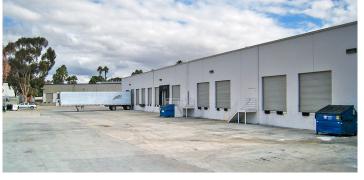

## Pan American Industrial Park

| ADDRESS      | SUITE # | AVAILABLE SF | LEASE RATE      | NNN/CAM | NOTES                          |
|--------------|---------|--------------|-----------------|---------|--------------------------------|
| 1405 30th St | E       | 4,200 SF     | \$0.90/SF Gross | N/A     | 3 docks and 1 grade level door |
| 1425 30th St | F       | 1,820 SF     | \$0.95/SF Gross | N/A     | 1 grade level door             |