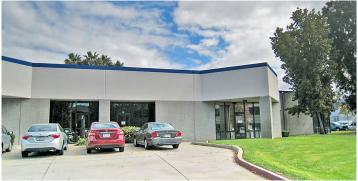

## Pan American Industrial Park

1405, 1425, 1445, & 1465 30<sup>th</sup> Street San Diego, CA 92154

### Distribution and Manufacturing Uses

| Lease rate from \$0.90 SF Gross                |
|------------------------------------------------|
| Three-phase electrical power                   |
| Skylights and fire sprinklers                  |
| 18' - 22' clear height                         |
| Adjacent to Iris Street<br>trolley/bus station |
| Easy access to I-5, SR-905<br>and I-805        |
| Dock high and grade-level<br>truck doors       |
| ±1,820 – 4,200 SF Available                    |
| Four-building, multi-tenant<br>industrial park |
|                                                |