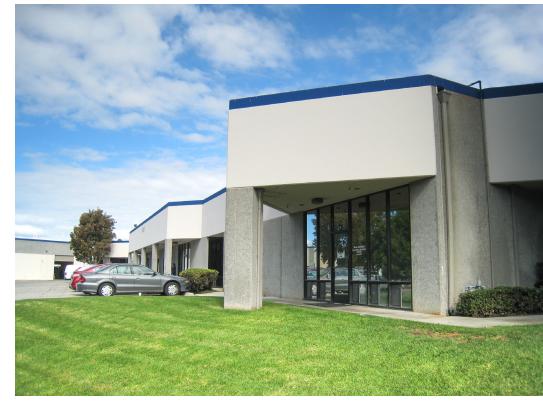

## Pan American Industrial Park

1405, 1425, 1445, & 1465 30<sup>th</sup> Street San Diego, CA 92154

### Distribution and Manufacturing Uses

| Lease rate from \$0.90 SF Gross                |
|------------------------------------------------|
| Three-phase electrical power                   |
| Skylights and fire sprinklers                  |
| 18' - 22' clear height                         |
| Adjacent to Iris Street<br>trolley/bus station |
| Easy access to I-5, SR-905<br>and I-805        |
| Dock high and grade-level<br>truck doors       |
| ±1,820 – 4,200 SF Available                    |
| Four-building, multi-tenant<br>industrial park |
|                                                |