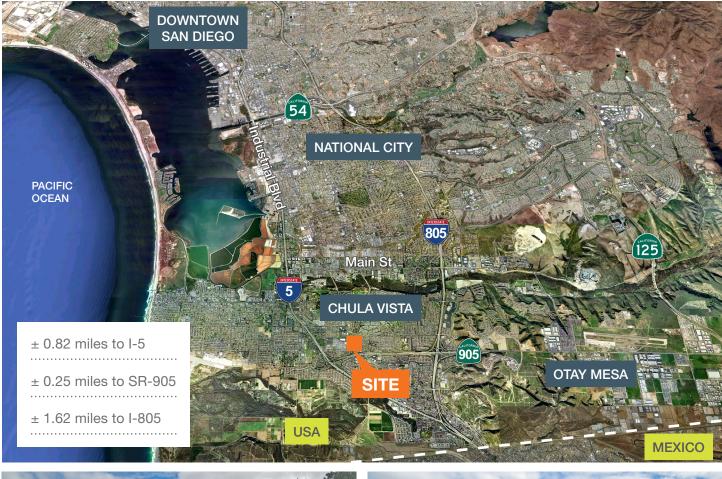

### Distribution and Manufacturing Uses

| Lease rate from \$0.90 SF Gross                |
|------------------------------------------------|
| Three-phase electrical power                   |
| Skylights and fire sprinklers                  |
| 18' - 22' clear height                         |
| Adjacent to Iris Street<br>trolley/bus station |
| Easy access to I-5, SR-905<br>and I-805        |
| Dock high and grade-level<br>truck doors       |
| ±1,820 – 4,200 SF Available                    |
| Four-building, multi-tenant<br>industrial park |
|                                                |

#### Location