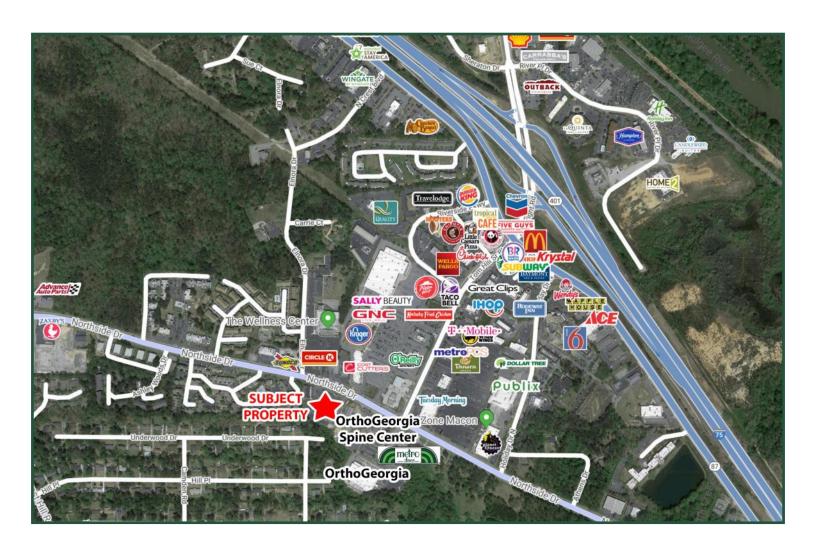

Parking: 184 spaces

**Zoning:** PDC-Planned Development Commercial

Traffic: VPD

Northside Drive - 20,100 Arkwright Rd - 17,000 I-75 - 66,400

**Notes:** 

- The center is located next to Ortho Georgia's Medical complex & surgery center as well as the new Ortho Georgia Spine Center.
- It is convenient to I-75.
- Ideal for retail or office.
- Property has great visibility & signage.
- In close proximity to shopping, restaurants, apartments and high demographic residential communities. \*Site plan and aerial on back.

### **AERIAL**

FOR MORE INFORMATION CONTACT

Trip Wilhoit, CCIM, ALC 478-746-9421 trip@fickling.com

Patty Burns, CCIM, ALC 478-746-9421 patty@fickling.com