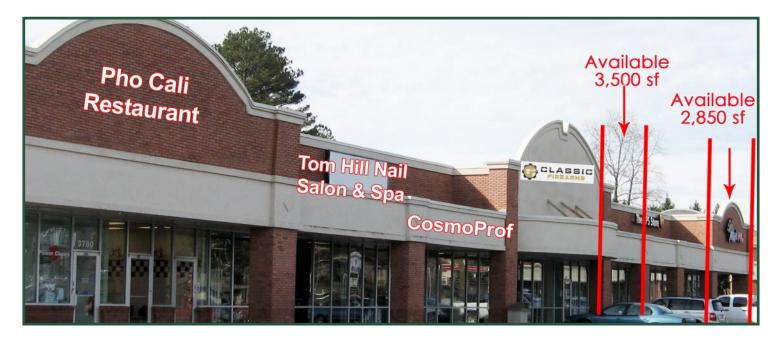

# North Park II - Space for Sub-Lease 3780 Northside Drive Macon, GA 31210

**Available Space:** 2,850 sf - Former Restaurant w/drive-thru

3,500 sf - Mainly wide open

**Size:** 26,380 sf (2 buildings)

**Built:** 1997

### SITE PLAN

**AVAILABLE** (with Drive-thru) 2,850 SF

The UPS Store 2,400 SF

AVAILABLE 3,500 SF

Classic Firearms 3,240 SF

CosmoProf 3,090 SF

Tom Hill Nail Salon & Spa 2,360 SF

Pho Cali Restaurant 2,340 SF