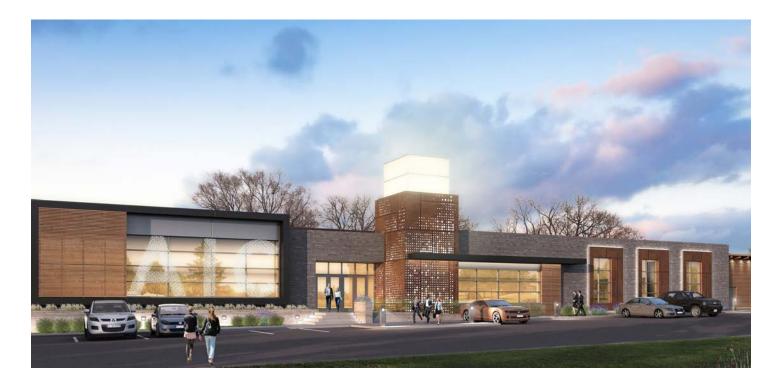

FOR LEASE

Ames Innovation Center 4606 N. 56th Street / Omaha, NE

## 23,988 SF Office Space Lease Rate: \$12.00 PSF NNN

Contemporary single story office building offering excellent access and abundant parking. Located adjacent to Planet Fitness and Heartland Workforce Solutions, providing employers ample recruiting, staffing and training opportunities. The space is ideal for a customer service center or call center. The interior design and building layout promotes an open and collaborative work environment. The building is located just off Ames Avenue at 56<sup>th</sup> Street.