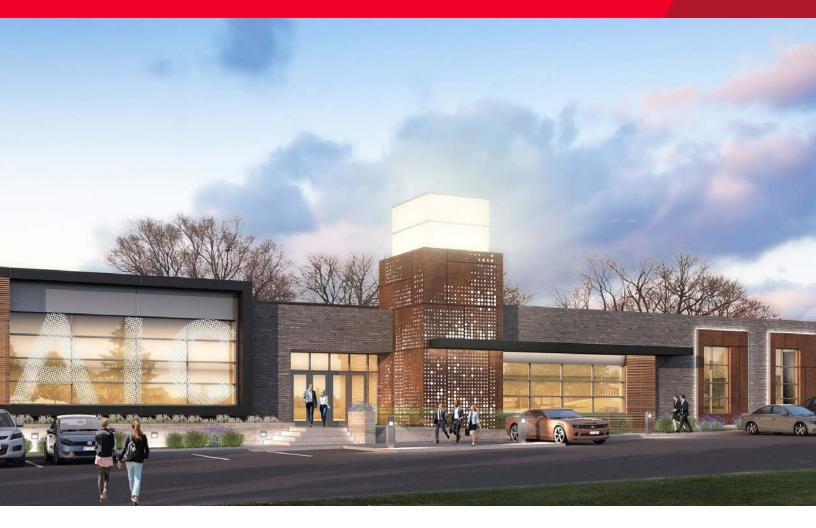

FOR LEASE

Ames Innovation Center 4606 N. 56th Street / Omaha, NE

## 23,988 SF Office Space Lease Rate: \$12.00 PSF NNN

Contemporary single story office building offering excellent access and abundant parking. Located adjacent to Planet Fitness and Heartland Workforce Solutions, providing employers ample recruiting, staffing and training opportunities. The space is ideal for a customer service center or call center. The interior design and building layout promotes an open and collaborative work environment. The building is located just off Ames Avenue at 56<sup>th</sup> Street.