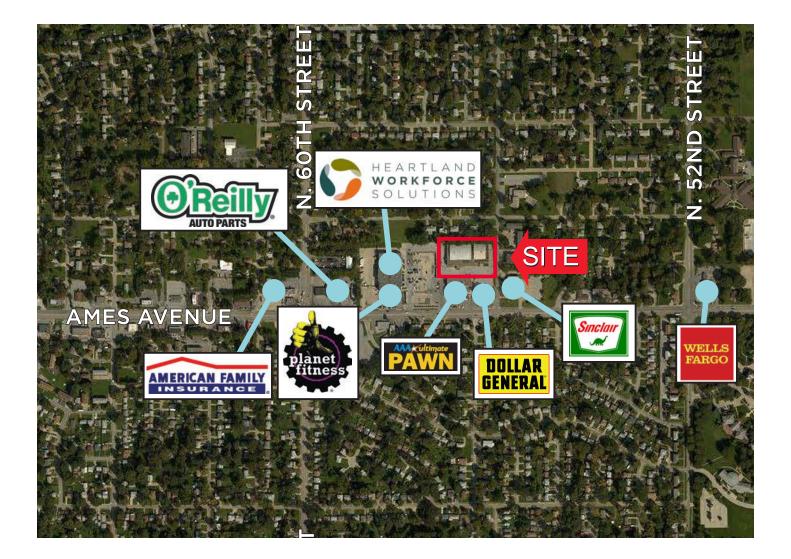

## 23,988 SF Office Space Lease Rate: \$12.00 PSF NNN

Contemporary single story office building offering excellent access and abundant parking. Located adjacent to Planet Fitness and Heartland Workforce Solutions, providing employers ample recruiting, staffing and training opportunities. The space is ideal for a customer service center or call center. The interior design and building layout promotes an open and collaborative work environment. The building is located just off Ames Avenue at 56<sup>th</sup> Street.