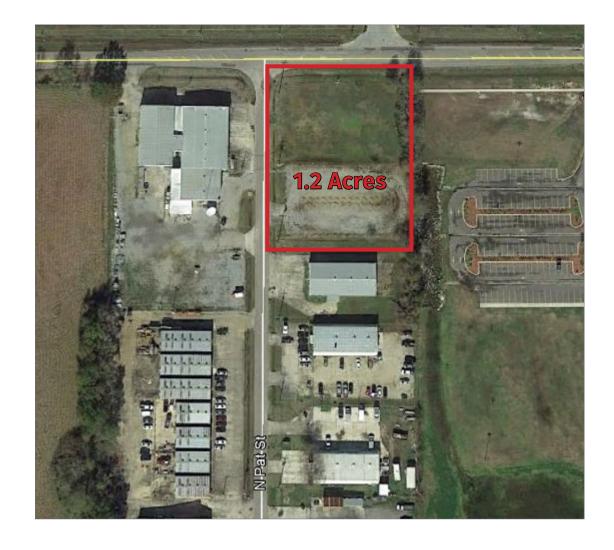

## Pat Street Vacant Land

116 North Pat Street, Lafayette, LA

#### **Property Summary**

1.2 Acres with an excellent location on the SW corner of Willow Street and Pat Street. Proximity and access to I-10 are very good via signalized intersections at Ambassador Caffery.

#### **Available**

• 1.2 Acres