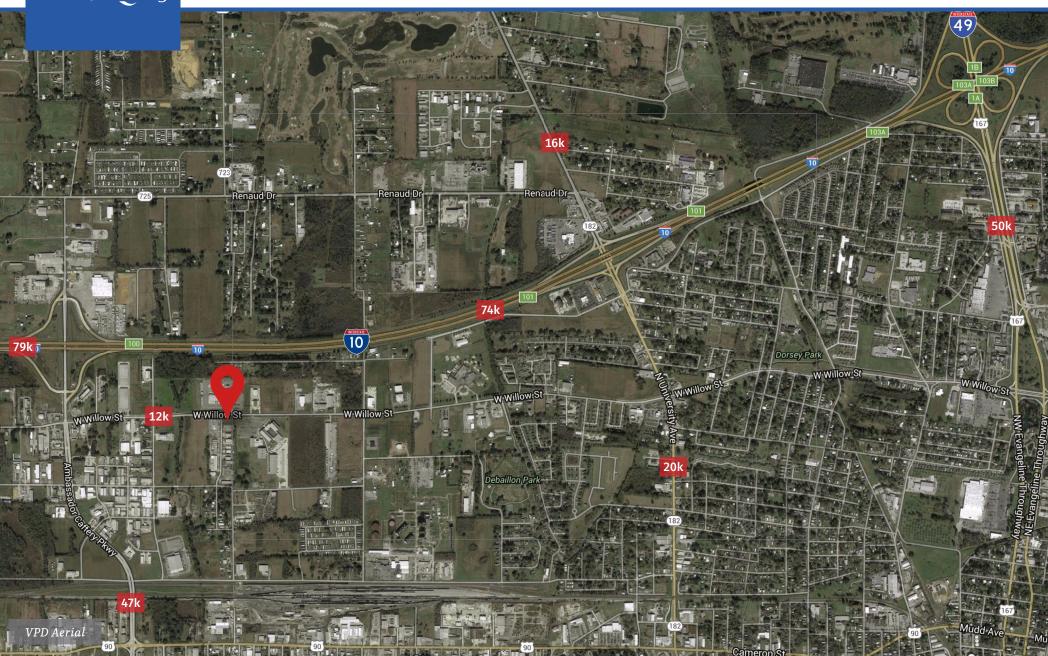

#### **Traffic Counts (ADT 2016)**

• Interstate 10, north of site: 79,723

• Willow, west of site: 12,000

Ambassador Caffery Parkway,

south of site: 46,642

 2018 Demographics
 3 mi.
 5 mi.

 Population
 50,708
 125,248