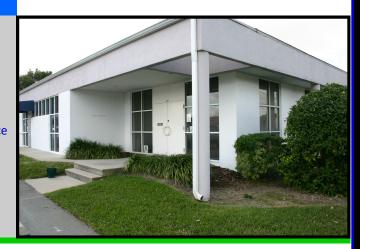

## **Property Features:**

- Space Available
- Rate
- Zoning
- Parking
- Year Built
- Traffic Demographic
- Landscaping
- Property Maintenance
- Other Amenities
- Lease Terms

1800 Sq. Ft. \$2000.00 per mo. One Story Office 30 spaces 1965 436-60,000 per day Weekly Maintenance Well Maintained Includes Water-Signage

## **Property Details**

This well maintained office space is located minutes from I-4 and Hwy 17-92, with Sunrail a block away along with Ronald Reagan Blvd. Traffic is constant with major roadways on all sides. 436 is the corridor for small offices and retail shops. Previous tenants consists of a call center Grove Counseling, and mortgage broker, but would be ideal for any office environment. Most tenants are long term and have been at this location for many years. Signage is available to promote your business and guide your clients right to your door.

1088 East Altamonte Drive Altamonte Springs, FL

LICENSED REAL ESTATE BROKER • LEASING • SALES • PROPERTY MANAGEMENT
PH-407.330.6700 FAX-407.321.1697 — 107 WEST COMMERCIAL STREET • SANFORD, FL 32771

www.professionalrealestatecompanyllc.com