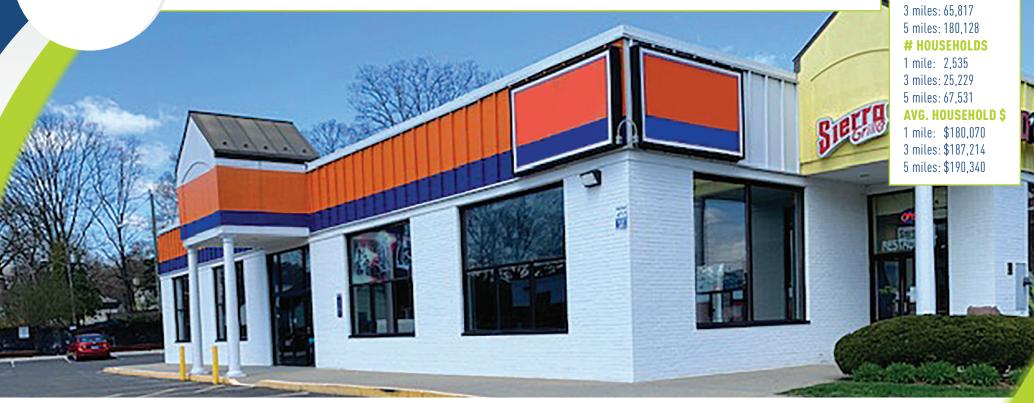

### TRUE 1008 HIGH RIDGE ROAD | STAMFORD, CT

# **AVAILABLE: 2,700 SF**

**END CAP** 

- Rare end cap opportunity in North Stamford's Primary Retail Corridor.
- Great presence and visibility on High Ridge Road.
- Located directly off the Merritt Parkway (RT. 15).
- Basement storage available.

#### A TRUE EXCLUSIVE... **CALL FOR THE DETAILS!**

**AGENTS:** 

**Jason Wuchiski** 

203.529.6943 | jw@truecre.com

**Ryan Stranko** 

203.210.5057 | ryan@truecre.com

**DEMOGRAPHICS** 

**POPULATION** 1 mile: 6,970