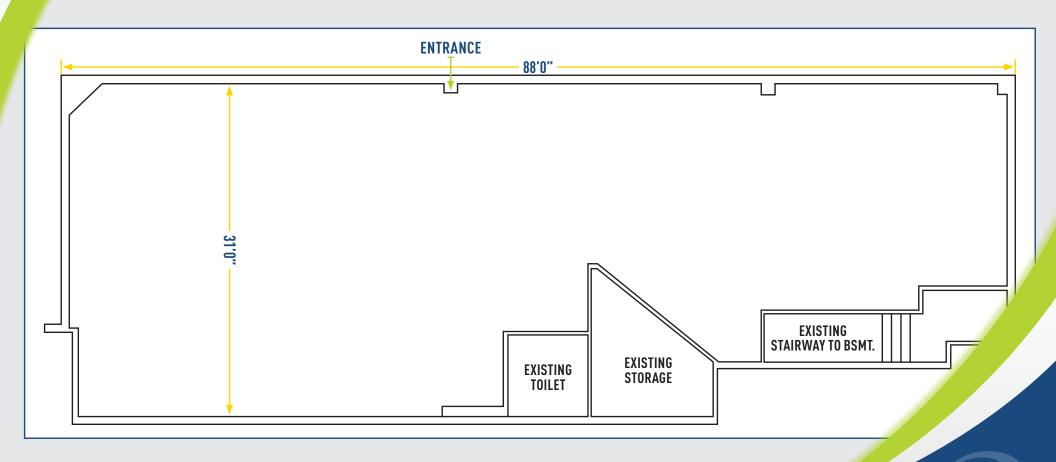

## TRUE 1008 HIGH RIDGE ROAD | STAMFORD, CT | FLOOR PLAN

# **AVAILABLE: 2,700 SF**

**END CAP** 

- Rare end cap opportunity in North Stamford's Primary Retail Corridor.
- Great presence and visibility on High Ridge Road.
- Located directly off the Merritt Parkway (RT. 15).
- Basement storage available.