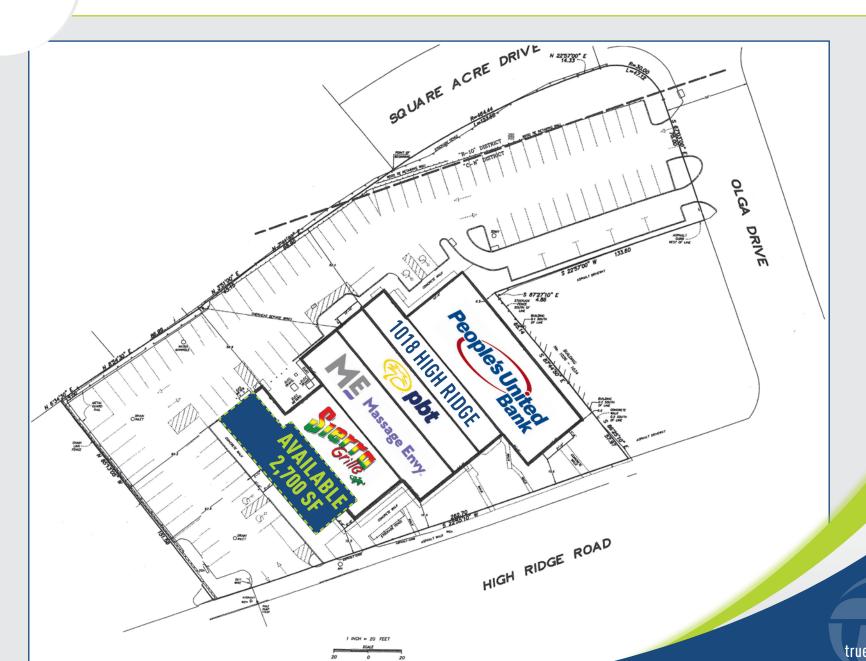

## TRUE 1008 HIGH RIDGE ROAD | STAMFORD, CT | SITE PLAN

# **AVAILABLE: 2,700 SF**

**END CAP** 

- Rare end cap opportunity in North Stamford's Primary Retail Corridor.
- Great presence and visibility on High Ridge Road.
- Located directly off the Merritt Parkway (RT. 15).
- Basement storage available.