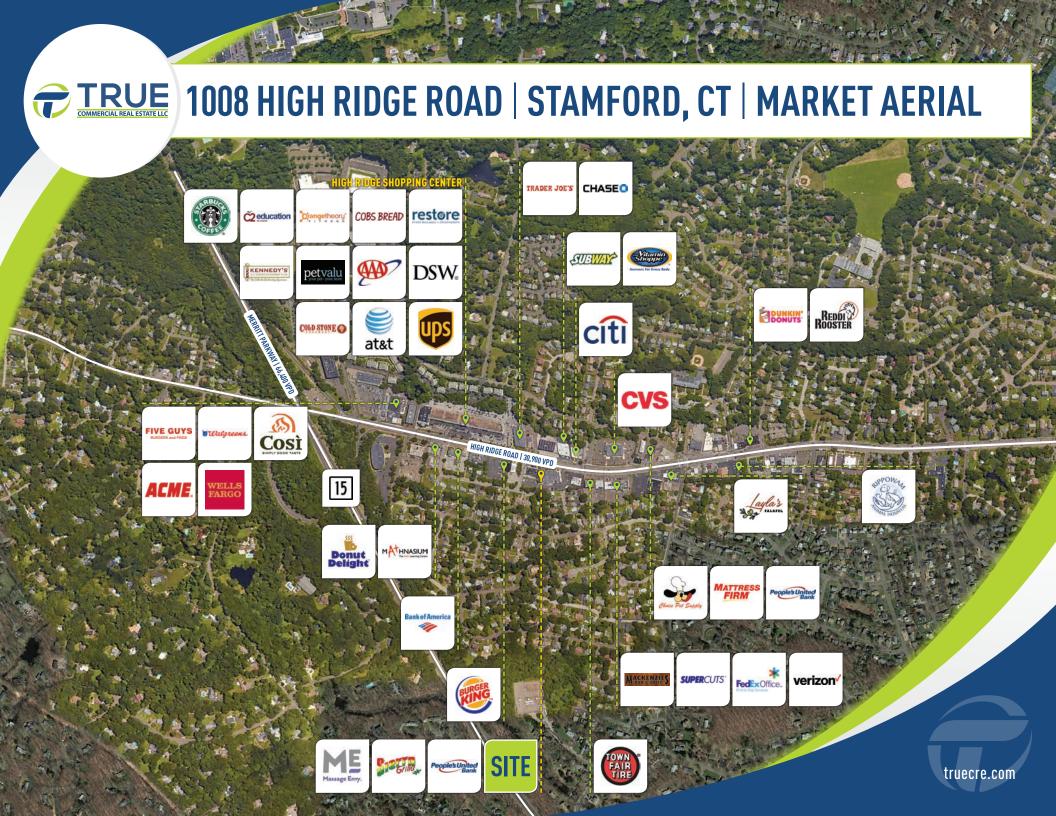

AREA RETAILERS: Trader Joe's, CVS, Acme, DSW, AT&T, Massage Envy, Starbucks, Pet Valu, Five Guys, Verizon and many more.

• 90+ Parking Spaces.