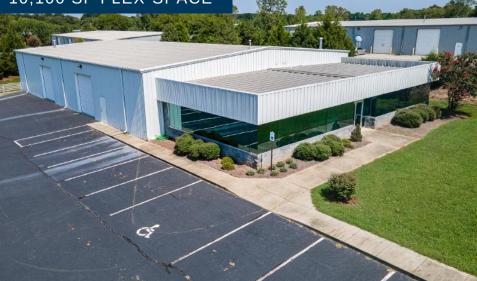

## 10,100 SF FLEX-SPACE

## FOR LEASE NOW AVAILABLE

4509 Raceway Dr. SW | Concord, NC 28027

Free standing industrial property on +/-1.01 acres with ample truck court. The building consists of 8,442 SF of warehouse and 1,658 SF of air conditioned office space with 🗸 2 DRIVE IN DOORS & 1 LOADING DOCK wrap around natural light. The property features great access to Hwy 49, I-85, and I-485. Building is located within high growth area of Cabarrus county.

#### 4509 Raceway Dr Property & Building Features

Total SF: 10,100

Building: 8,442 SF of Warehouse & 1,658 SF air conditioned office

Year Built: 2000 Total Acres: 1.01 Acres Zoning: I-1 (Light Industrial) Parking Spaces: +/- 25 Parking Spaces with ample truck court