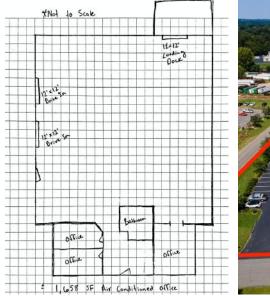

## FOR LEASE NOW AVAILABLE

4509 Raceway Dr. SW | Concord, NC 28027

Free standing industrial property on +/-1.01 acres with ample truck court. The building consists of 8,442 SF of warehouse and 1,658 SF of air conditioned office space with 🗸 2 DRIVE IN DOORS & 1 LOADING DOCK wrap around natural light. The property features great access to Hwy 49, I-85, and I-485. Building is located within high growth area of Cabarrus county.

### Building:

Lighting: Fluorescent lighting in Office and warehouse. Roofing. Corrugated metal roof Exterior construction: Metal, glass, and brick exterior. Clear Height (Under Joist): ±13' at eve to ±16.7' at gable peak Deck Height: ±16' at eve to ±19' at gable peak Column Span: Total clear span, no columns. Drive in Doors: (2) Two drive in doors. Drive in Door Dimensions: (2) Two 12'W X 12'H Loading Dock: (1) One loading dock. 12'W X 12'H Floors: Concrete slab in warehouse and office area.