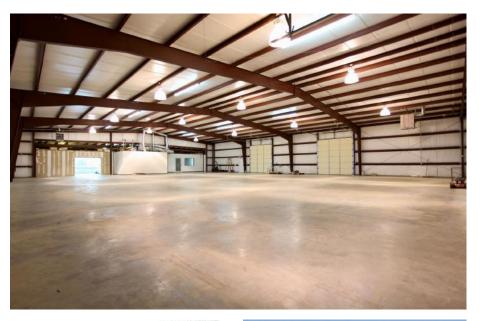

### Building:

Lighting: Fluorescent lighting in Office and warehouse. Roofing. Corrugated metal roof Exterior construction: Metal, glass, and brick exterior. Clear Height (Under Joist): ±13' at eve to ±16.7' at gable peak Deck Height: ±16' at eve to ±19' at gable peak Column Span: Total clear span, no columns. Drive in Doors: (2) Two drive in doors. Drive in Door Dimensions: (2) Two 12'W X 12'H Loading Dock: (1) One loading dock. 12'W X 12'H Floors: Concrete slab in warehouse and office area.