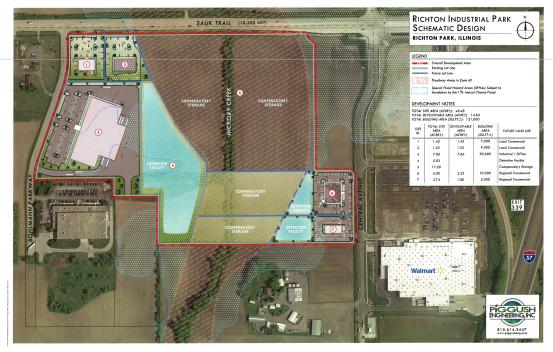

# DIVISIBLE FROM ±1.42 AC TO ±80.95 AC

BOHLMANN PARKWAY & SAUK TRAIL | RICHTON PARK, ILLINOIS

- Richton Industrial Park
- Zoned Business Park (BP)
- Located in New TIF DIstrict (Tax Increment Financing)
- Adjacent to Central Avenue, Richton Park's newest mixed-use development area
- Utilities readily available to site
- CMAP, FEMA, AND ACE Stormwater Boundary Revision & future Management Planning underway to enhance & increase developable green areas.
- Retail, Commercial and Industrial sites available

- Real Estate Taxes \$3,000
- Sale Price \$3,600,000 (Divisible)

# **SITE PLANS**

**CONTACT INFORMATION** 

**ALEX GENOVA, CPA** 

847.588.5648

alex.genova@transwestern.com