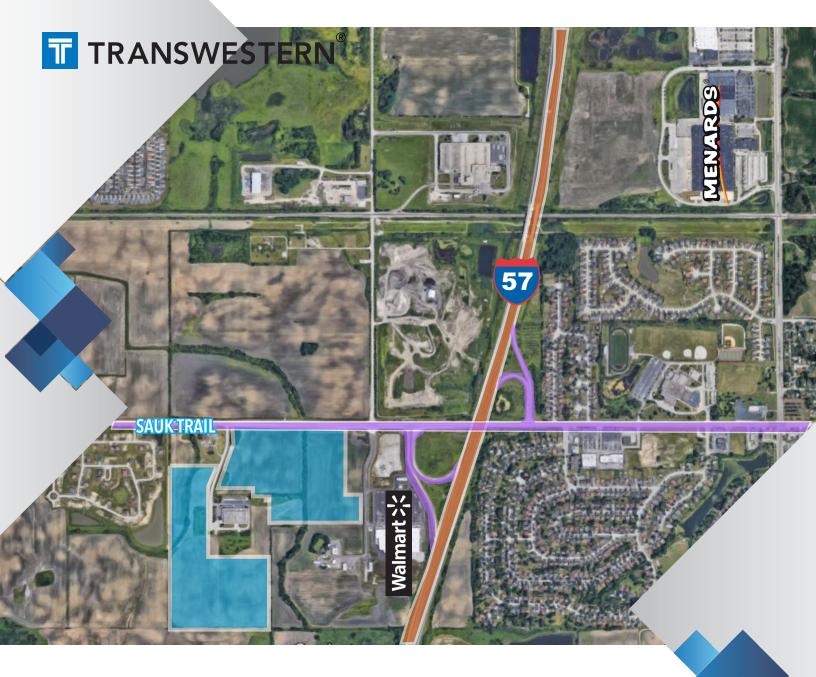

# DIVISIBLE FROM ±1.42 AC TO ±80.95 AC

BOHLMANN PARKWAY & SAUK TRAIL | RICHTON PARK, ILLINOIS

- Richton Industrial Park
- Zoned Business Park (BP)
- Located in New TIF DIstrict (Tax Increment Financing)
- Adjacent to Central Avenue, Richton Park's newest mixed-use development area
- Utilities readily available to site
- CMAP, FEMA, AND ACE Stormwater Boundary Revision & future Management Planning underway to enhance & increase developable green areas.
- Retail, Commercial and Industrial sites available

# **DISTANCE FROM SITE TO:**

Sauk Trail / 57 Interchange Approximately 1,230 Feet

I-294 Intersection Approximately 5.3 Miles

Indiana State Line via I-80 Approximately 9.4 Miles

South Chicago City Limits Approximately 13.5 Miles