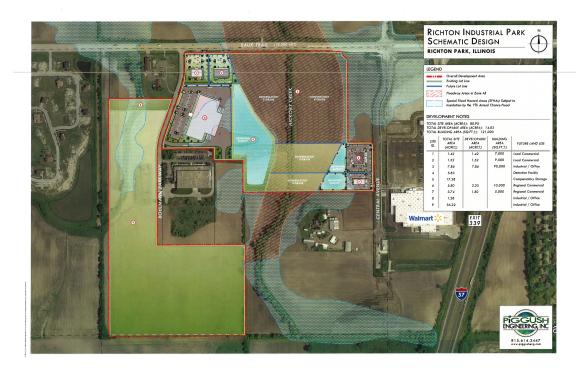

# DIVISIBLE FROM ±1.42 AC TO ±80.95 AC

BOHLMANN PARKWAY & SAUK TRAIL | RICHTON PARK, ILLINOIS

- Richton Industrial Park
- Zoned Business Park (BP)
- Located in New TIF DIstrict (Tax Increment Financing)
- Adjacent to Central Avenue, Richton Park's newest mixed-use development area
- Utilities readily available to site
- CMAP, FEMA, AND ACE Stormwater Boundary Revision & future Management Planning underway to enhance & increase developable green areas.
- Retail, Commercial and Industrial sites available

- Real Estate Taxes \$3,000
- Sale Price \$3,600,000 (Divisible)

# **SITE PLANS**

**CONTACT INFORMATION** 

**ALEX GENOVA, CPA** 

847.588.5648

alex.genova@transwestern.com