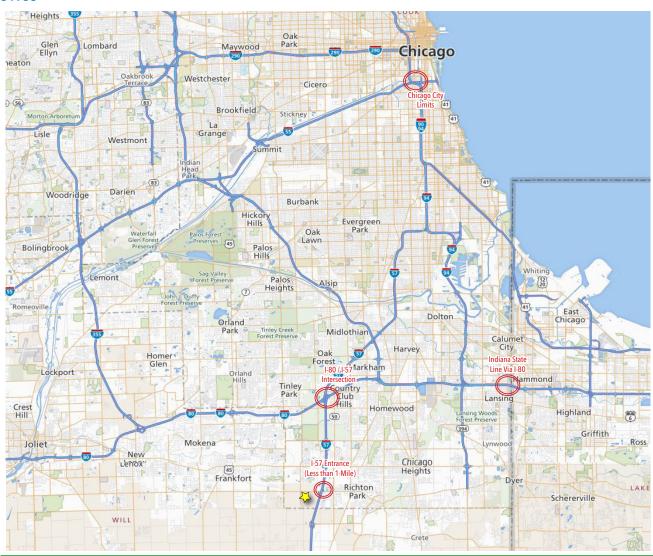

# **DISTANCE FROM SITE TO:**

Sauk Trail / 57 Interchange Approximately 1,230 Feet

I-294 Intersection Approximately 5.3 Miles

Indiana State Line via I-80 Approximately 9.4 Miles

South Chicago City Limits Approximately 13.5 Miles

South Suburbs (3-Mile Radius) Matteson, Olympia Fields, Park Forest

South Suburbs (5-Mile Radius) Chicago Heights, Flossmoor, Frankfort, Monee, South

Chicago Heights, Steger, University Park