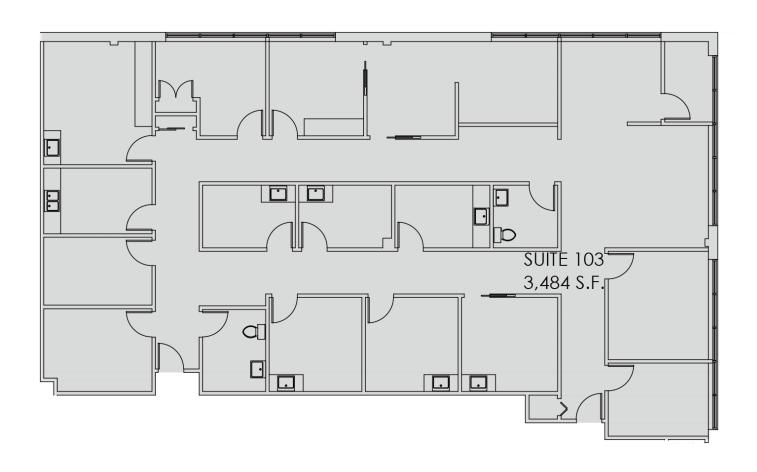

Office space available from 286 - 4956 Sq. Ft.

- Professionally Managed 2 story office building
- Aggressive Lease Rates from \$15.95-\$19.95 Sq. Ft.
  including tax, CAM, Electric, HVAC, and Water & Sewer
- Ample Parking for Employees & Clients
- Handicap Accessibility & ADA Compliant
- Small units available for \$475.00 per month
- Separate entrance for Medical Suite.
- Monument signage available on State Hwy 11