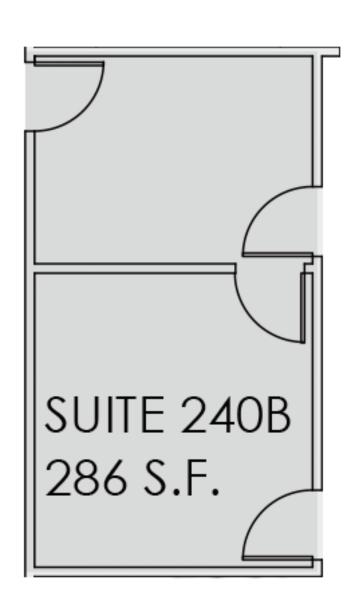

Office space available from 286 - 4956 Sq. Ft.

- Professionally Managed 2 story office building
- Aggressive Lease Rates from \$15.95-\$19.95 Sq. Ft.
  including tax, CAM, Electric, HVAC, and Water & Sewer
- Ample Parking for Employees & Clients
- Handicap Accessibility & ADA Compliant
- Small units available for \$475.00 per month
- Separate entrance for Medical Suite.
- Monument signage available on State Hwy 11