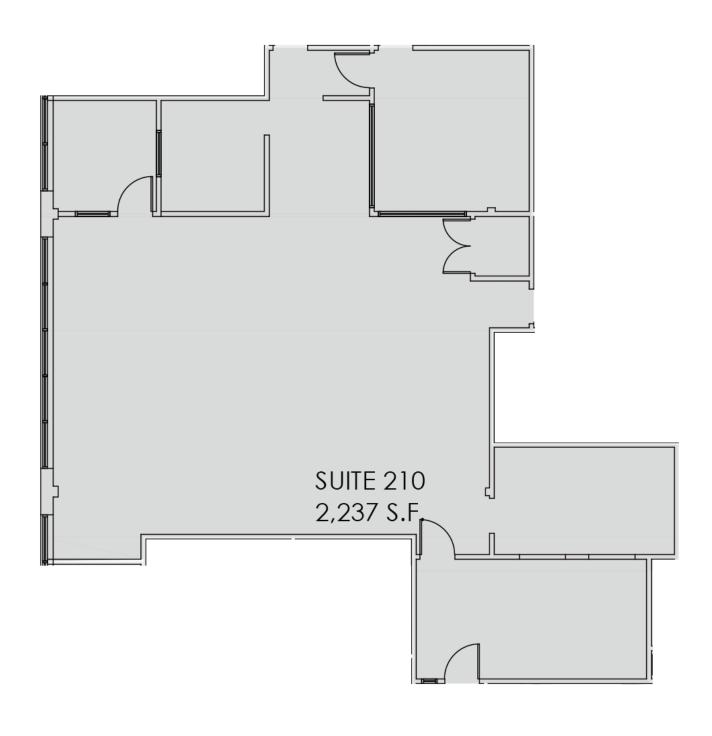

Office space available from 286 - 4956 Sq. Ft.

- Professionally Managed 2 story office building
- Aggressive Lease Rates from \$15.95-\$19.95 Sq. Ft.
  including tax, CAM, Electric, HVAC, and Water & Sewer
- Ample Parking for Employees & Clients
- Handicap Accessibility & ADA Compliant
- Small units available for \$475.00 per month
- Separate entrance for Medical Suite.
- Monument signage available on State Hwy 11