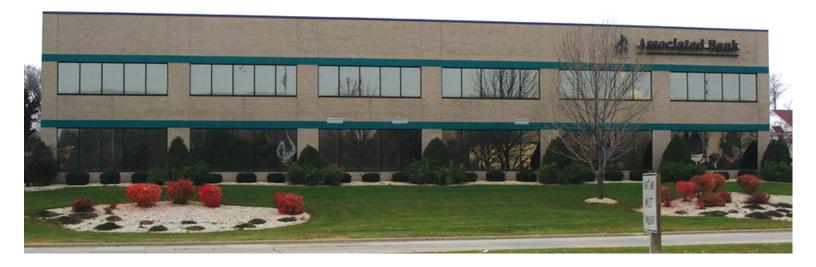

#### LOCATION OVERVIEW

The building is located in the Village of Mt. Pleasant, Racine, WI at 5439 Durand Avenue (Hwy 11). Mt. Pleasant is an economically diverse and thriving community, a vital link in the economic strength of the entire Racine/Kenosha area. Hwy 11 is one of the main arterial corridors to Racine and this building has easy access to I-94 being just 4 miles east of I-94. Mitchell Airport is just 25 minutes away and O'Hare Airport is 55 minutes from this location.

Neighbors include: Associated Bank, Habush, Habush & Rottier Law Firm, Stifel, Nicolaus & Company, Advance Medical Imaging, Stummer Dental, Francesca Dental, Regency Mall to include Boston Store, Burlington Coat Factory and many restaurants.