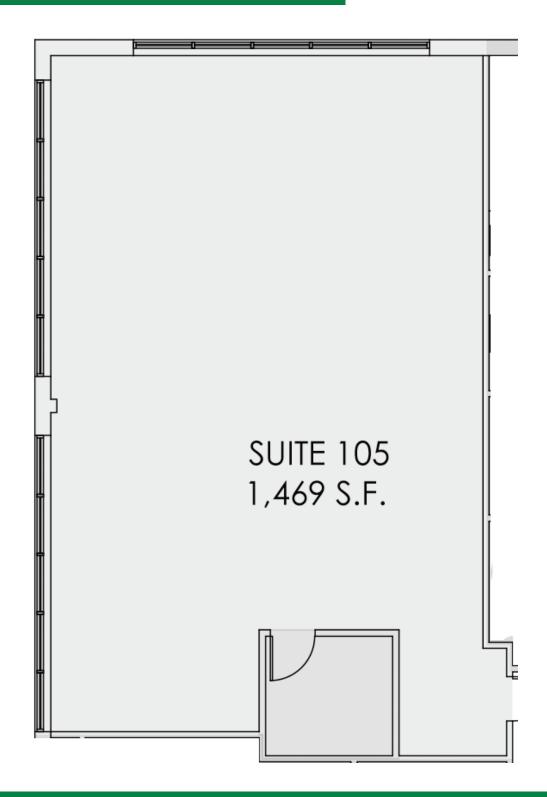

Office space available from 286 - 4956 Sq. Ft.

- Professionally Managed 2 story office building
- Aggressive Lease Rates from \$15.95-\$19.95 Sq. Ft.
  including tax, CAM, Electric, HVAC, and Water & Sewer
- Ample Parking for Employees & Clients
- Handicap Accessibility & ADA Compliant
- Small units available for \$475.00 per month
- Separate entrance for Medical Suite.
- Monument signage available on State Hwy 11