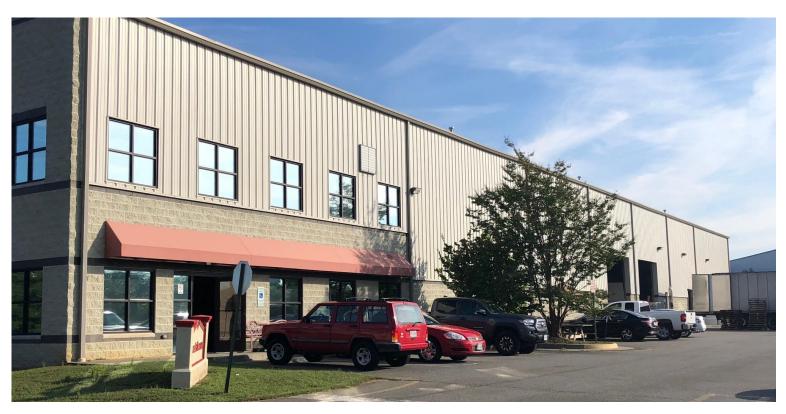

#### 50 JOSEPH MILLS DRIVE

Fredericksburg, VA 22408

#### **Property Features**

- 39,000 SF warehouse
- 2.54 acres
- Rail Access
- Zoned I-2; Heavy Industrial
- 100% NNN leased by Cello-Foam North America, Inc.
- 8% cap rate
- Leased through 3/31/21
- · One three-year option
- Asking Price: \$3,000,000