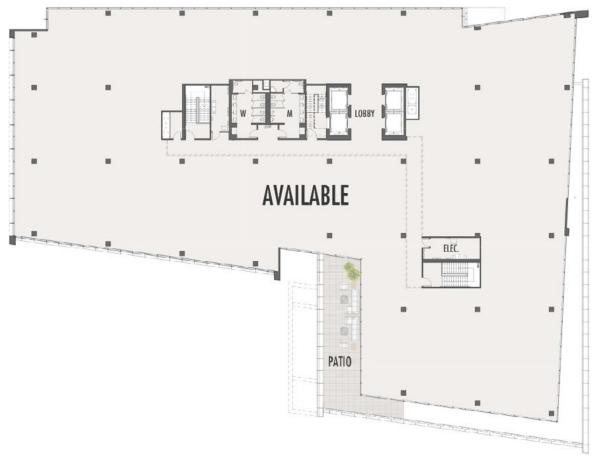

## 777 S. Novus Place, Tempe

Situated at the geographic center of Greater Phoenix, 777 Tower offers 160,907 rentable square feet of new office space with 8,316 square feet of ground floor retail. Strategically positioned in the heart of Downtown Tempe, on the campus of Arizona State University, 777 Tower is convenient to a variety of retail and dining options including coffee shops, bistros, restaurants and hotels.

6 stories 160,907 rentable square feet of office 8,316 square feet of retail on ground floor ĦI mm En. **Rural Road University Drive** Conceptual site plan Office Future phases Parking

777 Tower at Novus (Building One)