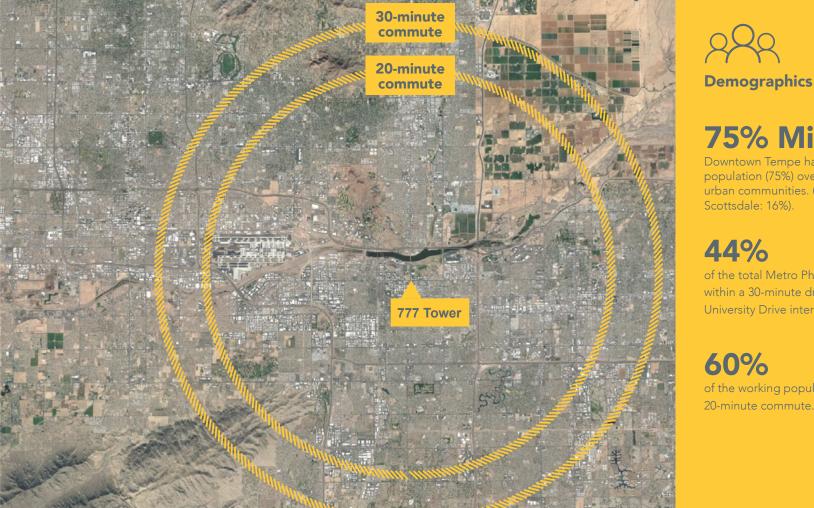

8,907 Existing residential units within one mile of the 777 Tower

**75% Millennials** 

Downtown Tempe has the highest Millennial population (75%) over any of Metro Phoenix's other urban communities. (Downtown Phoenix: 36%, South Scottsdale: 16%).

44%

of the total Metro Phoenix population can be reached within a 30-minute drive from the Rural Road and University Drive intersection.

#### 60%

of the working population of Metro Phoenix is within a 20-minute commute.

novusasu.com

University Realty RYAN (()) JLL°

+1 602 282 6323 JLL.COM

JOHN BONNELL · DAVE SEEGER BRETT ABRAMSON · MARK GUSTII