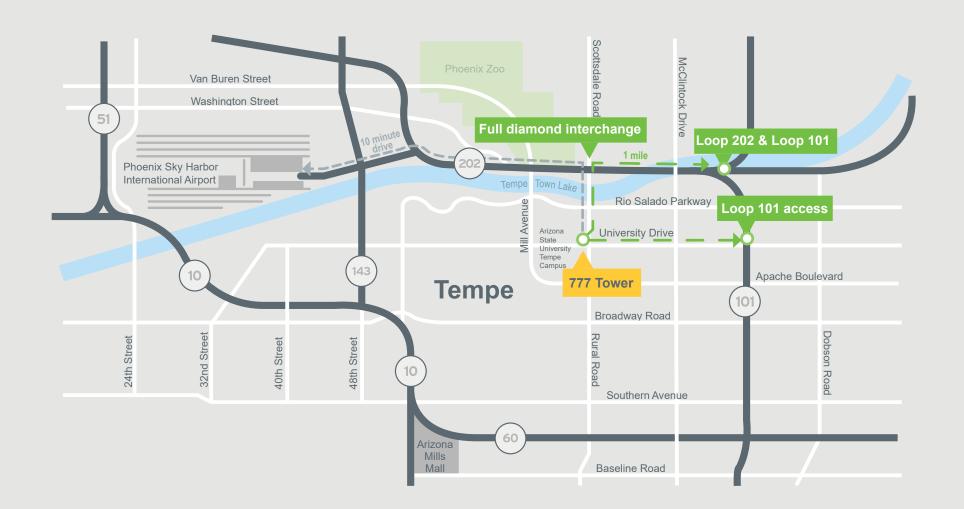

#### Light rail access

Centrally located in Tempe with light rail access across the street

44%

of the total Metro Phoenix population can be reached within a 30-minute drive from the Rural Road and University Drive intersection.

#### 60%

of the working population of Metro Phoenix is within a 20-minute commute.

novusasu.com

University Realty RYAN (()) JLL°

+1 602 282 6323 JLL.COM

JOHN BONNELL · DAVE SEEGER BRETT ABRAMSON · MARK GUSTII