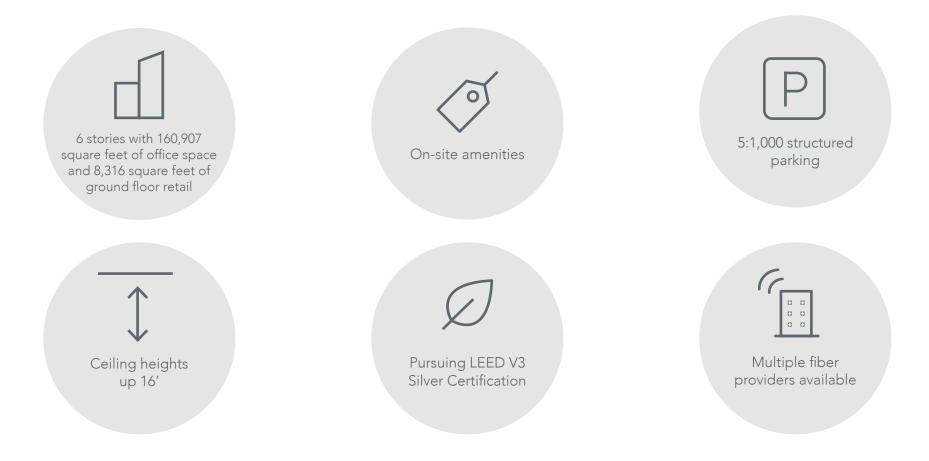

## 777 S. Novus Place, Tempe

Situated at the geographic center of Greater Phoenix, 777 Tower offers 160,907 rentable square feet of new office space with 8,316 square feet of ground floor retail. Strategically positioned in the heart of Downtown Tempe, on the campus of Arizona State University, 777 Tower is convenient to a variety of retail and dining options including coffee shops, bistros, restaurants and hotels.

6 stories 160,907 rentable square feet of office 8,316 square feet of retail on ground floor ĦI mm En. **Rural Road University Drive** Conceptual site plan Office Future phases Parking

777 Tower at Novus (Building One)