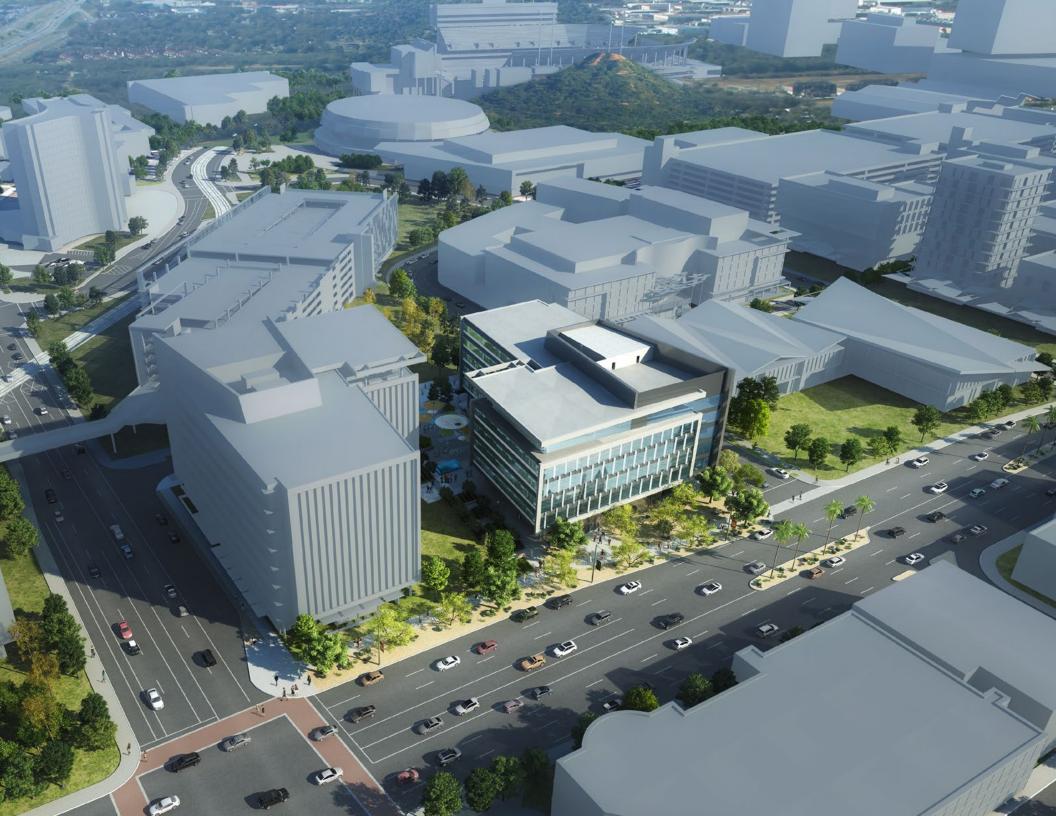

## 777 S. Novus Place, Tempe

Situated at the geographic center of Greater Phoenix, 777 Tower offers 160,907 rentable square feet of new office space with 8,316 square feet of ground floor retail. Strategically positioned in the heart of Downtown Tempe, on the campus of Arizona State University, 777 Tower is convenient to a variety of retail and dining options including coffee shops, bistros, restaurants and hotels.

#### **Corporate campus**

777 Tower at Novus is the first of three office buildings in the corporate mixed-use campus