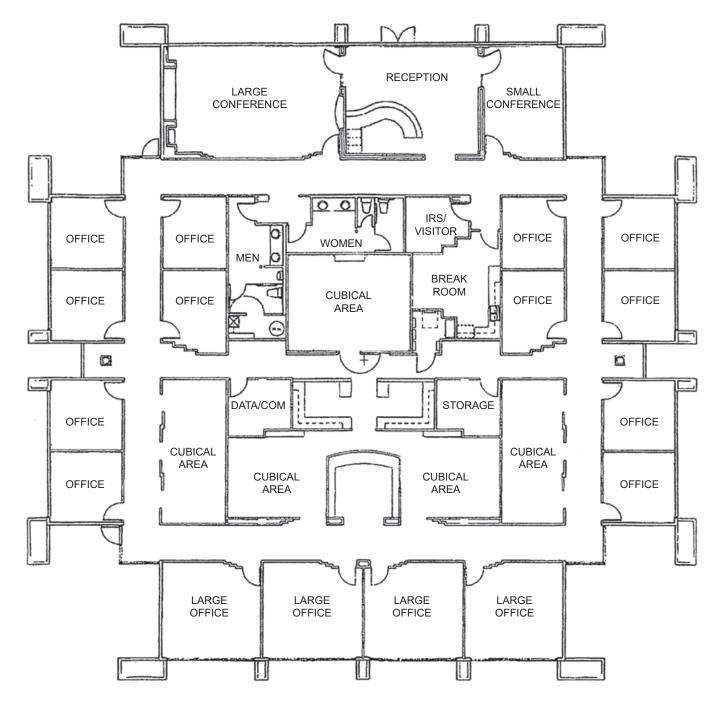

The building consists of a large reception area with a built in reception counter and desk, one large and one smaller conference room with custom built-ins off the reception. 12 perimeter offices on the window line 4 of those larger executive size offices, 4 more internal offices, four open cubical areas, full break room, multi stall men's and women's restrooms.

## **FLOORPLAN**

Bob Hawkins +1 702 688 6959 bob.hawkins@cushwake.com 6725 Via Austi Pkwy. Suite 275 Las Vegas, NV 89119 Main +1 702 796 7900 Fax +1 702 796 7920 cushmanwakefield.com

Cushman & Wakefield Copyright 2015. No warranty or representation, express or implied, is made to the accuracy or completeness of the information contained herein, and same is submitted subject to errors, omissions, change of price, rental or other conditions, withdrawal without notice, and to any special listing conditions imposed by the property owner(s). As applicable, we make no representation as to the condition of the property (or properties) in question.