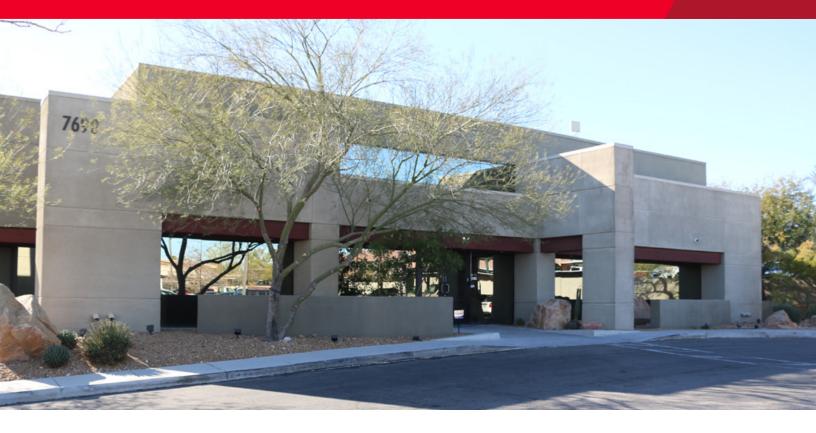

## CUSHMAN & WAKEFIELD

FOR SALE OR LEASE 7690 Sahara Las Vegas, NV 89117

## **PROPERTY FEATURES**

7690 W. Sahara Ave is a freestanding single tenant office building with Class A finishes consisting of approximately 10,000 SF. The building has direct frontage on W. Sahara offering great signage and exposure to the high Sahara traffic counts and with easy ingress and egress to the building.

- For Lease \$1.50 NNN or For Sale \$2,250,000
- Great Location in the West Submarket
- Freestanding Single Tenant Building (10,000 SF)
- Well maintained and upgraded building

- Many nearby amenities
- Good access to the 215 Beltway
- Great Visibility on the highly trafficked street of West Sahara
- Building has signage and frontage on Sahara