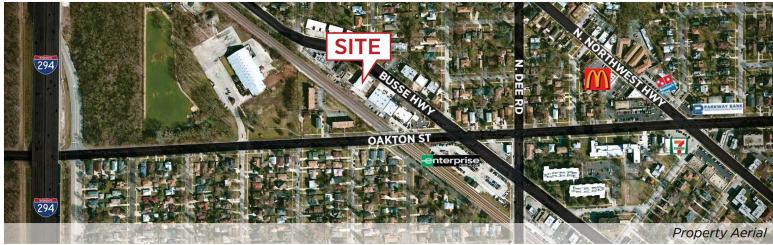

# 1040 Busse Highway PARK RIDGE, IL 60068

SUBJECT PROPERTY

 Great exposure via Busse Highway and the Metra rail line

• Mixed use two (2) story building with

income in place: \$2,700 / month

• Four (4) Second-story apartments

• First floor office/warehouse