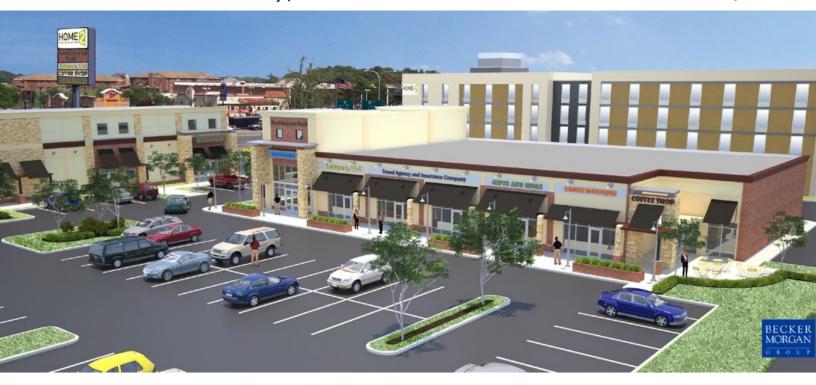

## For Lease

222 S. DuPont Hwy, Suite 102

Dover, DE

## **Property Information**

- ⇒ 1,200+/- SF Unit, Office or Retail
- ⇒ Great Location in Growing Area
- ⇒ Highway Signage
- ⇒ High Traffic, Lighted Intersection
- ⇒ Lease Price: \$24.00 psf Gross Lease