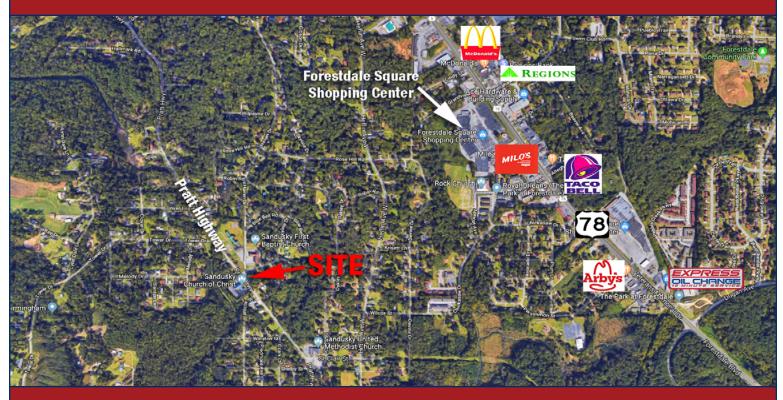

## For Sale

Address: 1140 Pratt Highway
Birmingham, AL 35214

- 16,944 +/- SF church facility on 3.94 +/- acre site in unincorporated Jefferson County
- Main level: 9,054 +/- SF including well-built, large main hall
- Lower level: 7,890 +/- SF including exterior entranceway under a canopy, multiple offices and other rooms
- Zoned C-1 and I-3
- Located less than a mile from Hwy 78 and Forestdale Square shopping center
- Currently a church but suitable for a variety of other commercial uses