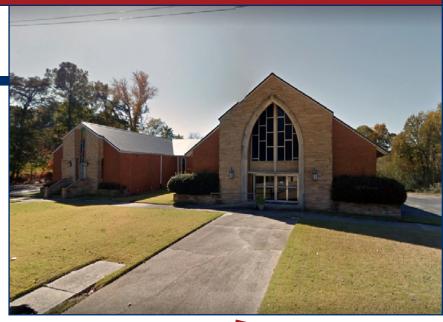

## For Sale

Address: 1140 Pratt Highway
Birmingham, AL 35214

- 16,944 +/- SF church facility on 3.94 +/- acre site in unincorporated Jefferson County
- Main level: 9,054 +/- SF including well-built, large main hall
- Lower level: 7,890 +/- SF including exterior entranceway under a canopy, multiple offices and other rooms
- Zoned C-1 and I-3
- Located less than a mile from Hwy 78 and Forestdale Square shopping center
- Currently a church but suitable for a variety of other commercial uses