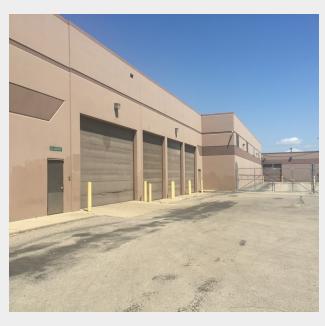

For Lease
INDUSTRIAL

93,878 SF



## 1226 Schaeffer St

Dayton, Ohio 45404

### **Property Features**

- The entire Dayton Region is becoming a logistics hub with the I-75 and I-70 interchange
- Just 7 minutes minutes from I-75/I-70 interchange
- Dayton is within a 600-mile radius of:
- Over 67% of the nation's population
- 60% of the nation's manufacturing employment
- 48% of the nation's effective buying power
- Dayton Straddles Two Major Trade Corridors
- Dayton is a key location for 1 to 7 distribution solutions



### For more information:

#### **Russ Maas**

+1 937 554 9099 • russ@bergman-group.com

#### David Dickinson

+1 937 572 1222 • ddickinson@bergman-group.com

NO WARRANTY OR REPRESENTATION, EXPRESS OR IMPLIED, IS MADE AS TO THE ACCURACY OF THE INFORMATION CONTAINED HEREIN, AND THE SAME IS SUBMITTED SUBJECT TO ERRORS, OMISSIONS, CHANGE OF PRICE, RENTAL OR OTHER CONDITIONS, PRIOR SALE, LEASE OR FINANCING, OR WITHDRAWAL WITHOUT NOTICE, AND OF ANY SPECIAL LISTING CONDITIONS IMPOSED BY OUR PRINCIPALS NO WARRANTIES OR REPRESENTATIONS ARE MADE AS TO THE CONDITION OF THE PROPERTY OR ANY HAZARDS CONTAINED THEREIN ARE ANY TO BE IMPLIED.

77 W Elmwood Drive, Suite 301 Dayton, OH 45459 +1 513 769 1700

naibergman.com

















| Population          | 1 Mile   | 3 Miles  | 5 Miles   |
|-------