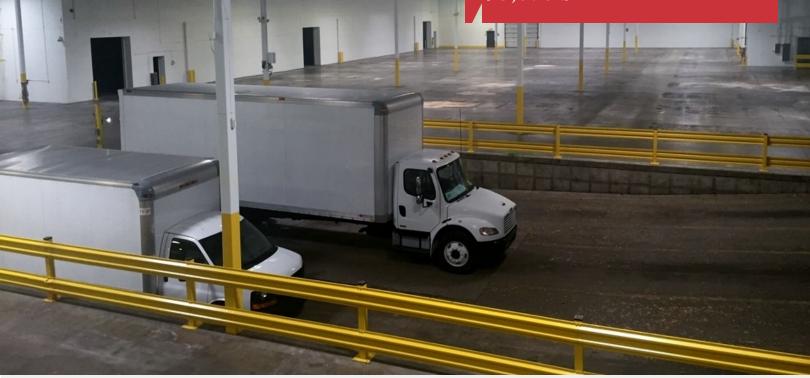

For Lease
INDUSTRIAL

93,878 SF



## 1226 Schaeffer St

Dayton, Ohio 45404

### **Property Features**

- The entire Dayton Region is becoming a logistics hub with the I-75 and I-70 interchange
- Just 7 minutes minutes from I-75/I-70 interchange
- Dayton is within a 600-mile radius of:
- Over 67% of the nation's population
- 60% of the nation's manufacturing employment
- 48% of the nation's effective buying power
- Dayton Straddles Two Major Trade Corridors
- Dayton is a key location for 1 to 7 distribution solutions



### For more information:

#### **Russ Maas**

+1 937 554 9099 • russ@bergman-group.com

#### David Dickinson

+1 937 572 1222 • ddickinson@bergman-group.com

NO WARRANTY OR REPRESENTATION, EXPRESS OR IMPLIED, IS MADE AS TO THE ACCURACY OF THE INFORMATION CONTAINED HEREIN, AND THE SAME IS SUBMITTED SUBJECT