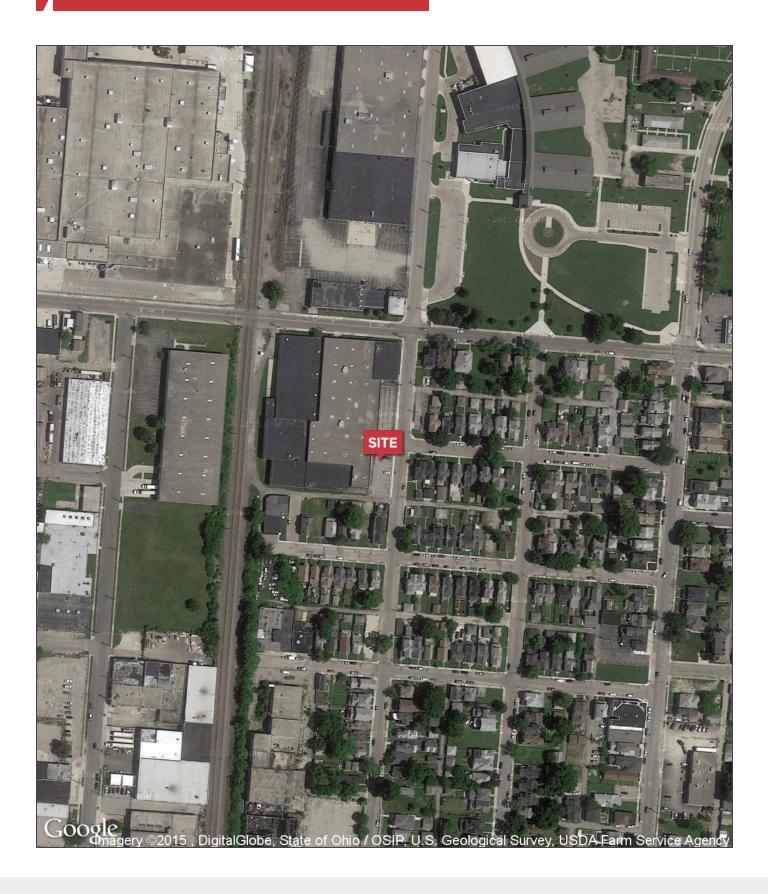

For Lease
INDUSTRIAL

93,878 SF

## 1226 Schaeffer St

Dayton, Ohio 45404

### **Property Features**

- The entire Dayton Region is becoming a logistics hub with the I-75 and I-70 interchange
- Just 7 minutes minutes from I-75/I-70 interchange
- Dayton is within a 600-mile radius of:
- Over 67% of the nation's population
- 60% of the nation's manufacturing employment
- 48% of the nation's effective buying power
- Dayton Straddles Two Major Trade Corridors
- Dayton is a key location for 1 to 7 distribution solutions