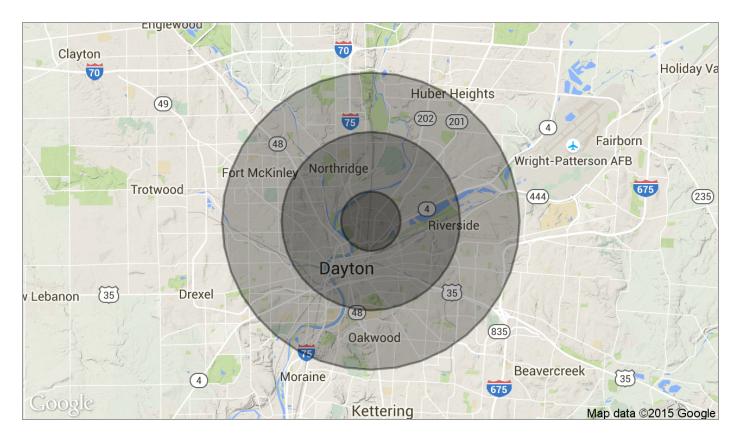

77 W Elmwood Drive, Suite 301 Dayton, OH 45459 +1 513 769 1700

naibergman.com

| Population          | 1 Mile   | 3 Miles  | 5 Miles   |
|---------------------|----------|----------|-----------|
| TOTAL POPULATION    | 6,679    | 85,952   | 230,499   |
| MEDIAN AGE          | 30.3     | 34.4     | 36.3      |
| MEDIAN AGE (MALE)   | 28.5     | 33.0     | 34.7      |
| MEDIAN AGE (FEMALE) | 31.2     | 35.6     | 37.5      |
| Households & Income | 1 Mile   | 3 Miles  | 5 Miles   |
| TOTAL HOUSEHOLDS    | 2,367    | 34,993   | 95,246    |
| # OF PERSONS PER HH | 2.8      | 2.5      | 2.4       |
| AVERAGE HH INCOME   | \$28,585 | \$36,161 | \$45,070  |
| AVERAGE HOUSE VALUE | \$65,425 | \$79,756 | \$108,998 |
| Race                | 1 Mile   | 3 Miles  | 5 Miles   |
| % WHITE             | 69.8%    | 65.6%    | 64.9%     |
| % BLACK             | 26.6%    | 29.6%    | 30.4%     |
| % ASIAN             | 0.2%     | 0.5%     | 0.9%      |
| % HAWAIIAN          | 0.0%     | 0.0%     | 0.0%      |
| % INDIAN            | 0.6%     | 0.2%     | 0.2%      |
| % OTHER             | 1.0%     | 1.7%     | 1.2%      |
| Ethnicity           | 1 Mile   | 3 Miles  | 5 Miles   |
| % HISPANIC          | 1.5%     | 3.6%     | 2.8%      |